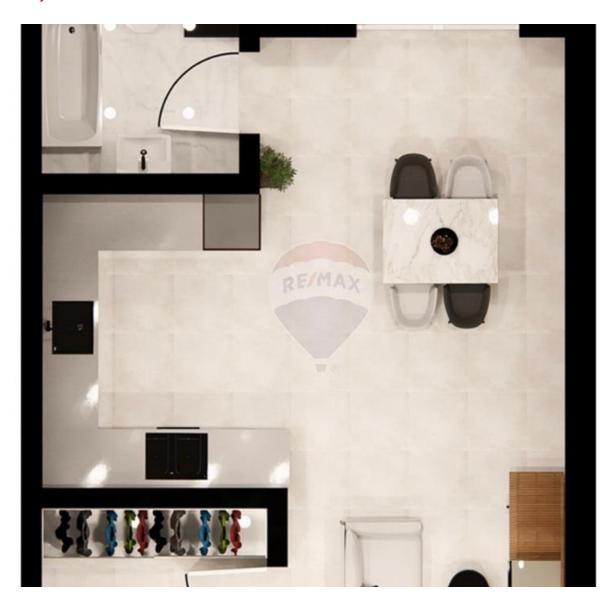

#### Rooms

Kitchen/Dining: 4.43 x 4.62 m (20.47 m2)

✓ Double Bedroom : 3.15 x 2.67 m (8.41 m2)

✓ Double Bedroom : 3.15 x 3.07 m (9.67 m2)

✓ Walk In Wardrobe : 2.11 x 1.79 m (3.78 m2)

✓ Bathroom Ensuite : 1.42 x 3 m (4.26 m2)

✓ Bathroom : 2.65 x 2.07 m (5.49 m2)