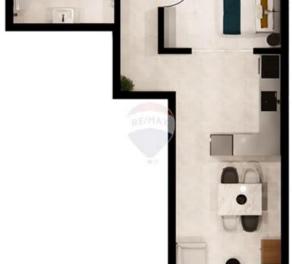

#### Rooms

Kitchen/Dining: 4.43 x 4.62 m (20.47 m2)

✓ Double Bedroom : 3.15 x 2.67 m (8.41 m2)

✓ Double Bedroom : 3.15 x 3.07 m (9.67 m2)

✓ Walk In Wardrobe : 2.11 x 1.79 m (3.78 m2)

✓ Bathroom Ensuite : 1.42 x 3 m (4.26 m2)

✓ Bathroom : 2.65 x 2.07 m (5.49 m2)