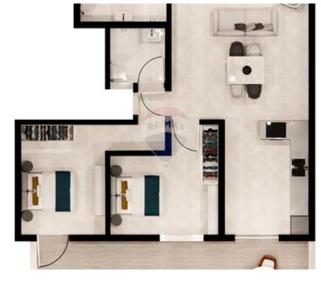

#### Rooms

Kitchen/Dining: 4.43 x 4.62 m (20.47 m2)

✓ Double Bedroom : 3.15 x 2.67 m (8.41 m2)

✓ Double Bedroom : 3.15 x 3.07 m (9.67 m2)

✓ Walk In Wardrobe : 2.11 x 1.79 m (3.78 m2)

✓ Bathroom Ensuite : 1.42 x 3 m (4.26 m2)

✓ Bathroom : 2.65 x 2.07 m (5.49 m2)