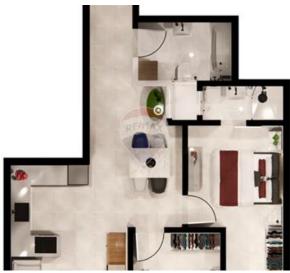

#### Rooms

Kitchen/Dining: 4.43 x 4.62 m (20.47 m2)

✓ Double Bedroom : 3.15 x 2.67 m (8.41 m2)

✓ Double Bedroom : 3.15 x 3.07 m (9.67 m2)

✓ Walk In Wardrobe : 2.11 x 1.79 m (3.78 m2)

✓ Bathroom Ensuite : 1.42 x 3 m (4.26 m2)

✓ Bathroom : 2.65 x 2.07 m (5.49 m2)