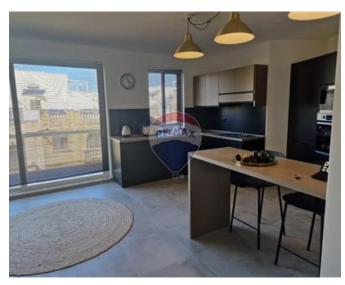

### **Apartment - For Rent - Swieqi**

SWIEQI - Brand new luxurious finished apartment located in a quiet area. The apartment consists of three double bedrooms (main with en-suite), a guest bathroom, kitchen/living/dining area that leads onto a good-sized balcony. There is A/C throughout the apartment. Viewings are highly recommended!

#### Rooms

✓ Kitchen/Living/Dining : 0 x 0 m (0 m2)

✓ Double Bedroom : 0 x 0 m (0 m2)

✓ Double Bedroom : 0 x 0 m (0 m2)

✓ Double Bedroom : 0 x 0 m (0 m2)

✓ Bathroom Ensuite : 0 x 0 m (0 m2)

✓ Bathroom : 0 x 0 m (0 m2)