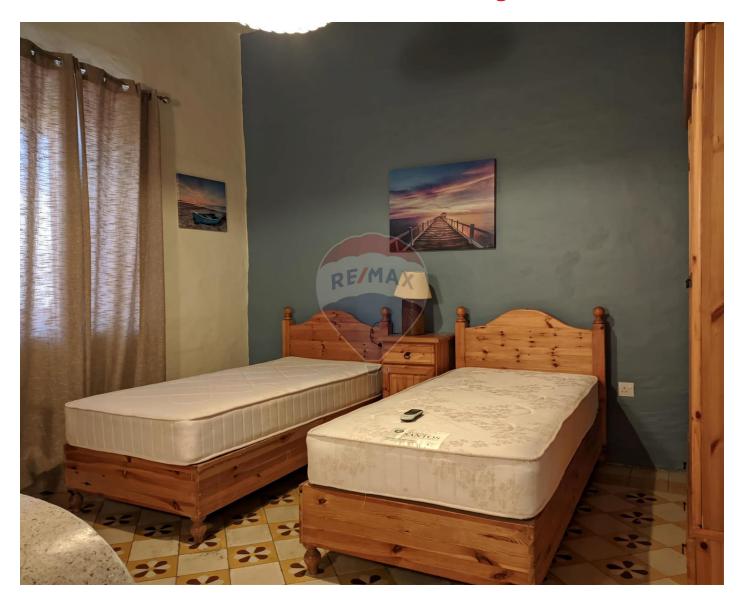

## **Townhouse - For Rent - Sliema**

SLIEMA - Newly renovated townhouse situated in the centre of Sliema, yet nearby both Balluta Bay and the Strand. Layout comprises of an open plan kitchen/living/dining area on the first floor leading to a typical Maltese balcony (enjoying plenty of natural sunlight all day), a spacious main bedroom with its own shower en-suite and washroom/storage space & 1 single bedroom for guests. A spiral staircase leads one upstairs to find a very large roof Ideal for entertaining guests! Fully air-conditioned and Ready to move into!

#### Rooms

✓ Single Bedroom : 0 x 0 m (0 m2)

✓ Kitchen/Living/Dining: 0 x 0 m (0 m2)

✓ Single Bedroom : 0 x 0 m (0 m2)

✓ Bathroom : 0 x 0 m (0 m2)

✓ Bathroom : 0 x 0 m (0 m2)