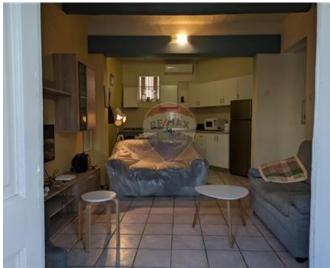

## **Townhouse - For Rent - Sliema**

SLIEMA - Newly renovated townhouse situated in the centre of Sliema, yet nearby both Balluta Bay and the Strand. Layout comprises of an open plan kitchen/living/dining area on the first floor leading to a typical Maltese balcony (enjoying plenty of natural sunlight all day), a spacious main bedroom with its own shower en-suite and washroom/storage space & 1 single bedroom for guests. A spiral staircase leads one upstairs to find a very large roof Ideal for entertaining guests! Fully air-conditioned and Ready to move into!