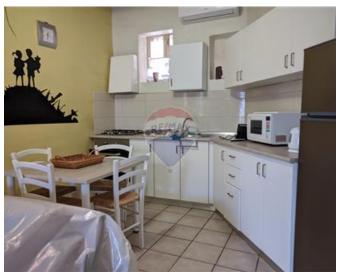

## **Townhouse - For Rent - Sliema**

SLIEMA - Newly renovated townhouse situated in the centre of Sliema, yet nearby both Balluta Bay and the Strand. Layout comprises of an open plan kitchen/living/dining area on the first floor leading to a typical Maltese balcony (enjoying plenty of natural sunlight all day), a spacious main bedroom with its own shower en-suite and washroom/storage space & 1 single bedroom for guests. A spiral staircase leads one upstairs to find a very large roof Ideal for entertaining guests! Fully air-conditioned and Ready to move into!

#### Rooms

✓ Single Bedroom : 0 x 0 m (0 m2)

✓ Kitchen/Living/Dining: 0 x 0 m (0 m2)

✓ Single Bedroom : 0 x 0 m (0 m2)

✓ Bathroom : 0 x 0 m (0 m2)

✓ Bathroom : 0 x 0 m (0 m2)