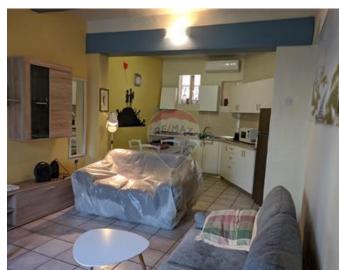

## **Townhouse - For Rent - Sliema**

SLIEMA - Newly renovated townhouse situated in the centre of Sliema, yet nearby both Balluta Bay and the Strand. Layout comprises of an open plan kitchen/living/dining area on the first floor leading to a typical Maltese balcony (enjoying plenty of natural sunlight all day), a spacious main bedroom with its own shower en-suite and washroom/storage space & 1 single bedroom for guests. A spiral staircase leads one upstairs to find a very large roof Ideal for entertaining guests! Fully air-conditioned and Ready to move into!