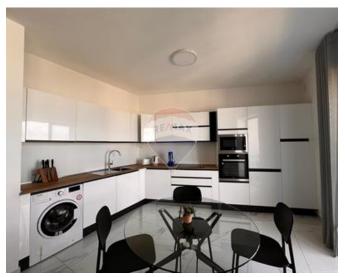

## **Apartment - For Rent - Swieqi**

Swieqi - Very bright, corner two bedroom apartment comprising of an open plan Kitchen/Living/Dining that leads onto a balcony with a distant Seaview, two spacious double bedrooms (main with en-suite shower) and a guest bathroom. This property is situated in a quiet area yet close to all daily amenities, restaurants and shops. Must be seen!

### **Features**

- ✓ Lift
- Ceramic Floor
- ✓ A/C
- Balcony

- ✓ Kitchen/Dinette
- En Suite
- Double Glazed

#### Rooms

- ✓ Kitchen/Living/Dining: 0 x 0 m (0 m2)
- ✓ Double Bedroom : 0 x 0 m (0 m2)
- ✓ Double Bedroom : 0 x 0 m (0 m2)
- ✓ Bathroom : 0 x 0 m (0 m2)
- ✓ Shower Ensuite : 0 x 0 m (0 m2)