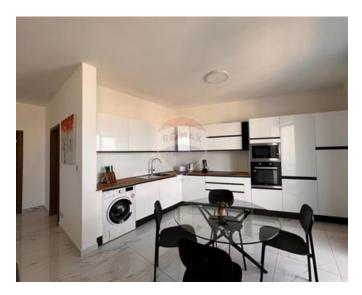

## **Apartment - For Rent - Swieqi**

Swieqi - Very bright, corner two bedroom apartment comprising of an open plan Kitchen/Living/Dining that leads onto a balcony with a distant Seaview, two spacious double bedrooms (main with en-suite shower) and a guest bathroom. This property is situated in a quiet area yet close to all daily amenities, restaurants and shops. Must be seen!

### **Features**

- ✓ Lift
- Ceramic Floor
- ✓ A/C
- Balcony

- ✓ Kitchen/Dinette
- En Suite
- Double Glazed

#### Rooms

- ✓ Kitchen/Living/Dining: 0 x 0 m (0 m2)
- ✓ Double Bedroom : 0 x 0 m (0 m2)
- ✓ Double Bedroom : 0 x 0 m (0 m2)
- ✓ Bathroom : 0 x 0 m (0 m2)
- ✓ Shower Ensuite : 0 x 0 m (0 m2)