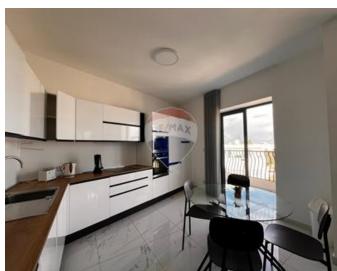

## **Apartment - For Rent - Swieqi**

Swieqi - Very bright, corner two bedroom apartment comprising of an open plan Kitchen/Living/Dining that leads onto a balcony with a distant Seaview, two spacious double bedrooms (main with en-suite shower) and a guest bathroom. This property is situated in a quiet area yet close to all daily amenities, restaurants and shops. Must be seen!

### **Features**

- ✓ Lift
- Ceramic Floor
- ✓ A/C
- Balcony

- ✓ Kitchen/Dinette
- En Suite
- Double Glazed

#### Rooms

- ✓ Kitchen/Living/Dining: 0 x 0 m (0 m2)
- ✓ Double Bedroom : 0 x 0 m (0 m2)
- ✓ Double Bedroom : 0 x 0 m (0 m2)
- ✓ Bathroom : 0 x 0 m (0 m2)
- ✓ Shower Ensuite : 0 x 0 m (0 m2)