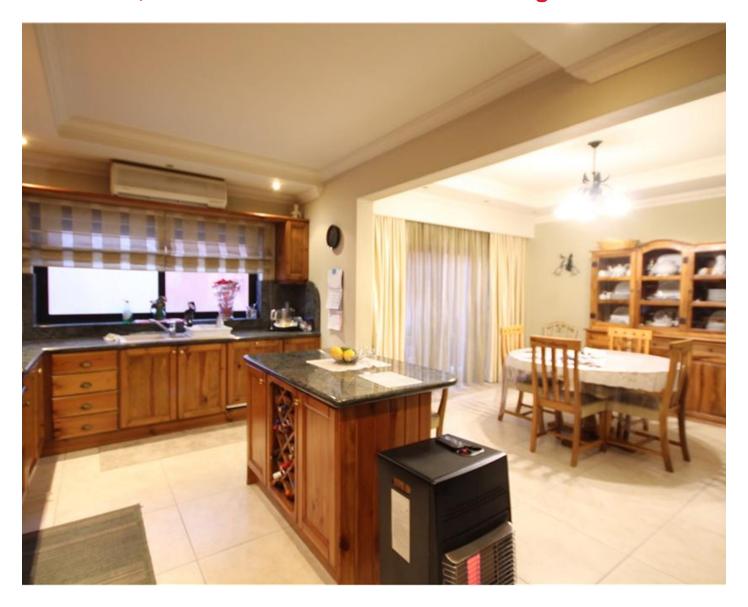

## Terraced House - For Rent - Pembroke

Pembroke - This lovely terraced home is located in a quiet residential neighborhood in Pembroke, close to the promenade, as well as shopping, dining, and public transportation. An entrance hall leading to a sizable living area, a separate kitchen/dining area connecting to a sizable garden, and a guest shower room are included in the layout. A wooden staircase with a sizable skylight leading upstairs leads to four double bedrooms (the biggest one has an en-suite and a TV), one single bedroom, a second shower room, and possession of the roof. The property is completely furnished and air-conditioned. There is also a private 5-plus car lock-up garage. Excellent for sharing by families or students! Highly suggested.

### **Gallery**

**Karina Mara do Nascimento** RE/MAX Finest - Sliema

M: 99344935

E: karina@remax.com.mt

T: 79475593