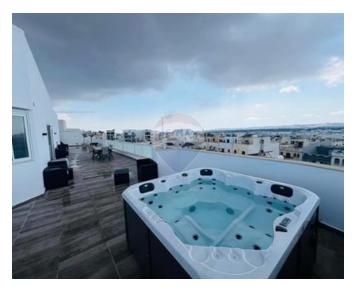

### Penthouse - For Rent - Naxxar

Naxxar - Spacious, modern penthouse located in the heart of this town and close to all daily amenities. This home comprises of a spacious open plan area fitted with a fully equipped kitchen, living and dining area which then leads you onto a large spacious terrace equipped with a jacuzzi enjoying amazing views. Three spacious double bedrooms all fitted with an en-suite and a main bathroom. Contact us for a viewing today.