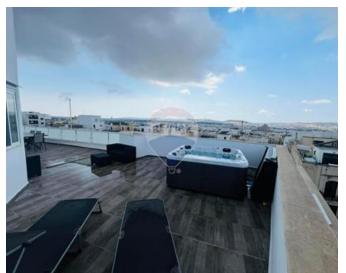

### Penthouse - For Rent - Naxxar

Naxxar - Spacious, modern penthouse located in the heart of this town and close to all daily amenities. This home comprises of a spacious open plan area fitted with a fully equipped kitchen, living and dining area which then leads you onto a large spacious terrace equipped with a jacuzzi enjoying amazing views. Three spacious double bedrooms all fitted with an en-suite and a main bathroom. Contact us for a viewing today.

# **Gallery**

Malcolm Caruana RE/MAX Finest - Sliema

M: 79328343

E: malcolm@remax.com.mt

T: 22471331