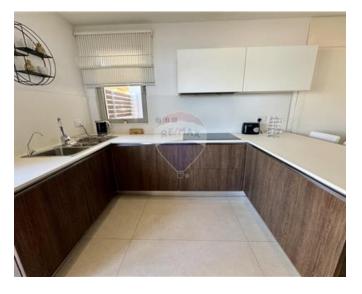

### **Apartment - For Rent - Sliema**

TIGNE POINT - Located in the heart of this much sought after commercial centre, yet forming part of a quiet, prestigious development, is this designer finished apartment. It enjoys stunning views of the Valletta bastions and Manuel Island, as well as the entrance to the Grand Harbour. This property offers spacious accommodation and plenty of natural light. Layout is in the form of an entrance hall, a large living/dining, a separate kitchen which leads onto a sizable front terrace, three double bedrooms (main with a walk-in wardrobe and en-suite), a main bathroom, a guest toilet and a laundry room/drying area. Finished to the highest of standards, all amenities are included such as LCD TV, intelligent lighting, electric blinds, cable and internet connections, airconditioning throughout, dishwasher, washing machine as well as an underlying lock up garage. This property also enjoys the use of communal pool. One of a kind! Viewings are highly recommended!