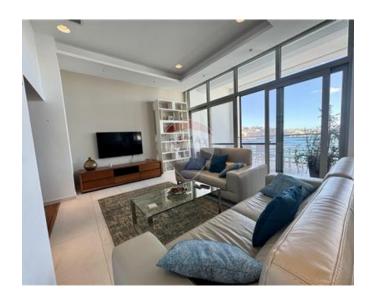

### **Apartment - For Rent - Sliema**

TIGNE POINT - Located in the heart of this much sought after commercial centre, yet forming part of a quiet, prestigious development, is this designer finished apartment. It enjoys stunning views of the Valletta bastions and Manuel Island, as well as the entrance to the Grand Harbour. This property offers spacious accommodation and plenty of natural light. Layout is in the form of an entrance hall, a large living/dining, a separate kitchen which leads onto a sizable front terrace, three double bedrooms (main with a walk-in wardrobe and en-suite), a main bathroom, a guest toilet and a laundry room/drying area. Finished to the highest of standards, all amenities are included such as LCD TV, intelligent lighting, electric blinds, cable and internet connections, airconditioning throughout, dishwasher, washing machine as well as an underlying lock up garage. This property also enjoys the use of communal pool. One of a kind! Viewings are highly recommended!