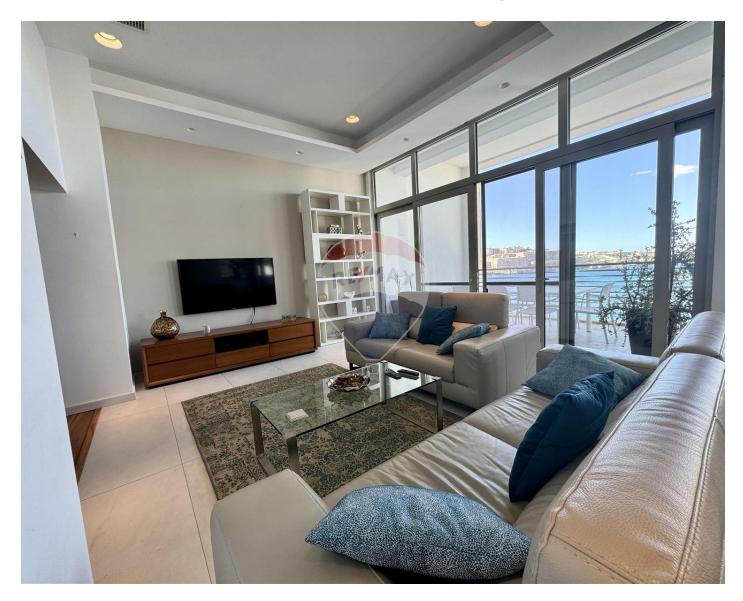

### **Apartment - For Rent - Sliema**

TIGNE POINT - Located in the heart of this much sought after commercial centre, yet forming part of a quiet, prestigious development, is this designer finished apartment. It enjoys stunning views of the Valletta bastions and Manuel Island, as well as the entrance to the Grand Harbour. This property offers spacious accommodation and plenty of natural light. Layout is in the form of an entrance hall, a large living/dining, a separate kitchen which leads onto a sizable front terrace, three double bedrooms (main with a walk-in wardrobe and en-suite), a main bathroom, a guest toilet and a laundry room/drying area. Finished to the highest of standards, all amenities are included such as LCD TV, intelligent lighting, electric blinds, cable and internet connections, airconditioning throughout, dishwasher, washing machine as well as an underlying lock up garage. This property also enjoys the use of communal pool. One of a kind! Viewings are highly recommended!