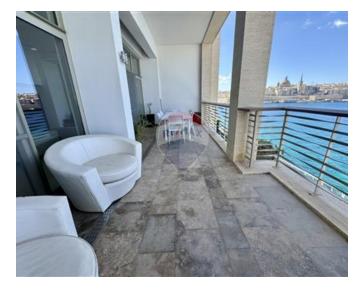

### **Apartment - For Rent - Sliema**

TIGNE POINT - Located in the heart of this much sought after commercial centre, yet forming part of a quiet, prestigious development, is this designer finished apartment. It enjoys stunning views of the Valletta bastions and Manuel Island, as well as the entrance to the Grand Harbour. This property offers spacious accommodation and plenty of natural light. Layout is in the form of an entrance hall, a large living/dining, a separate kitchen which leads onto a sizable front terrace, three double bedrooms (main with a walk-in wardrobe and en-suite), a main bathroom, a guest toilet and a laundry room/drying area. Finished to the highest of standards, all amenities are included such as LCD TV, intelligent lighting, electric blinds, cable and internet connections, airconditioning throughout, dishwasher, washing machine as well as an underlying lock up garage. This property also enjoys the use of communal pool. One of a kind! Viewings are highly recommended!