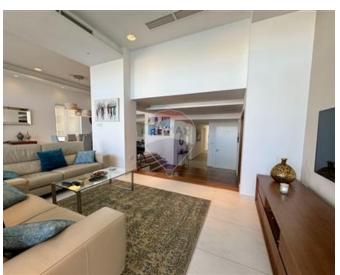

### **Apartment - For Rent - Sliema**

TIGNE POINT - Located in the heart of this much sought after commercial centre, yet forming part of a quiet, prestigious development, is this designer finished apartment. It enjoys stunning views of the Valletta bastions and Manuel Island, as well as the entrance to the Grand Harbour. This property offers spacious accommodation and plenty of natural light. Layout is in the form of an entrance hall, a large living/dining, a separate kitchen which leads onto a sizable front terrace, three double bedrooms (main with a walk-in wardrobe and en-suite), a main bathroom, a guest toilet and a laundry room/drying area. Finished to the highest of standards, all amenities are included such as LCD TV, intelligent lighting, electric blinds, cable and internet connections, airconditioning throughout, dishwasher, washing machine as well as an underlying lock up garage. This property also enjoys the use of communal pool. One of a kind! Viewings are highly recommended!