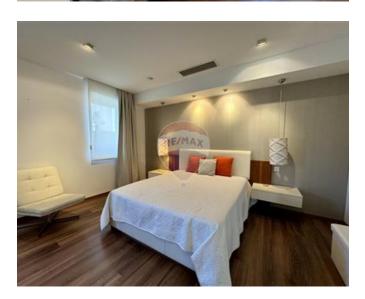

### **Apartment - For Rent - Sliema**

TIGNE POINT - Located in the heart of this much sought after commercial centre, yet forming part of a quiet, prestigious development, is this designer finished apartment. It enjoys stunning views of the Valletta bastions and Manuel Island, as well as the entrance to the Grand Harbour. This property offers spacious accommodation and plenty of natural light. Layout is in the form of an entrance hall, a large living/dining, a separate kitchen which leads onto a sizable front terrace, three double bedrooms (main with a walk-in wardrobe and en-suite), a main bathroom, a guest toilet and a laundry room/drying area. Finished to the highest of standards, all amenities are included such as LCD TV, intelligent lighting, electric blinds, cable and internet connections, airconditioning throughout, dishwasher, washing machine as well as an underlying lock up garage. This property also enjoys the use of communal pool. One of a kind! Viewings are highly recommended!

#### Rooms

✓ Living/Dining : 0 x 0 m (0 m2)

✓ Kitchen: 0 x 0 m (0 m2)

✓ Double Bedroom : 0 x 0 m (0 m2)

✓ Walk In Wardrobe : 0 x 0 m (0 m2)

Bathroom Ensuite : 0 x 0 m (0 m2)

✓ Double Bedroom : 0 x 0 m (0 m2)

✓ Double Bedroom : 0 x 0 m (0 m2)

✓ Bathroom : 0 x 0 m (0 m2)

✓ Laundry : 0 x 0 m (0 m2)

✓ Guest Toilet : 0 x 0 m (0 m2)

Office / Study : 0 x 0 m (0 m2)