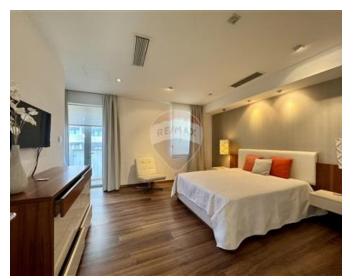

### **Apartment - For Rent - Sliema**

TIGNE POINT - Located in the heart of this much sought after commercial centre, yet forming part of a quiet, prestigious development, is this designer finished apartment. It enjoys stunning views of the Valletta bastions and Manuel Island, as well as the entrance to the Grand Harbour. This property offers spacious accommodation and plenty of natural light. Layout is in the form of an entrance hall, a large living/dining, a separate kitchen which leads onto a sizable front terrace, three double bedrooms (main with a walk-in wardrobe and en-suite), a main bathroom, a guest toilet and a laundry room/drying area. Finished to the highest of standards, all amenities are included such as LCD TV, intelligent lighting, electric blinds, cable and internet connections, airconditioning throughout, dishwasher, washing machine as well as an underlying lock up garage. This property also enjoys the use of communal pool. One of a kind! Viewings are highly recommended!

#### Rooms

✓ Living/Dining : 0 x 0 m (0 m2)

✓ Kitchen: 0 x 0 m (0 m2)

✓ Double Bedroom : 0 x 0 m (0 m2)

✓ Walk In Wardrobe : 0 x 0 m (0 m2)

Bathroom Ensuite : 0 x 0 m (0 m2)

✓ Double Bedroom : 0 x 0 m (0 m2)

✓ Double Bedroom : 0 x 0 m (0 m2)

✓ Bathroom : 0 x 0 m (0 m2)

✓ Laundry : 0 x 0 m (0 m2)

✓ Guest Toilet : 0 x 0 m (0 m2)

Office / Study : 0 x 0 m (0 m2)