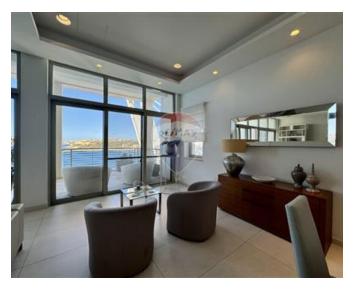

### **Apartment - For Rent - Sliema**

TIGNE POINT - Located in the heart of this much sought after commercial centre, yet forming part of a quiet, prestigious development, is this designer finished apartment. It enjoys stunning views of the Valletta bastions and Manuel Island, as well as the entrance to the Grand Harbour. This property offers spacious accommodation and plenty of natural light. Layout is in the form of an entrance hall, a large living/dining, a separate kitchen which leads onto a sizable front terrace, three double bedrooms (main with a walk-in wardrobe and en-suite), a main bathroom, a guest toilet and a laundry room/drying area. Finished to the highest of standards, all amenities are included such as LCD TV, intelligent lighting, electric blinds, cable and internet connections, airconditioning throughout, dishwasher, washing machine as well as an underlying lock up garage. This property also enjoys the use of communal pool. One of a kind! Viewings are highly recommended!