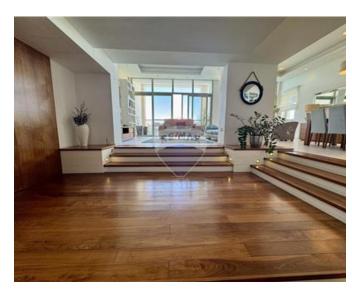

### **Apartment - For Rent - Sliema**

TIGNE POINT - Located in the heart of this much sought after commercial centre, yet forming part of a quiet, prestigious development, is this designer finished apartment. It enjoys stunning views of the Valletta bastions and Manuel Island, as well as the entrance to the Grand Harbour. This property offers spacious accommodation and plenty of natural light. Layout is in the form of an entrance hall, a large living/dining, a separate kitchen which leads onto a sizable front terrace, three double bedrooms (main with a walk-in wardrobe and en-suite), a main bathroom, a guest toilet and a laundry room/drying area. Finished to the highest of standards, all amenities are included such as LCD TV, intelligent lighting, electric blinds, cable and internet connections, airconditioning throughout, dishwasher, washing machine as well as an underlying lock up garage. This property also enjoys the use of communal pool. One of a kind! Viewings are highly recommended!