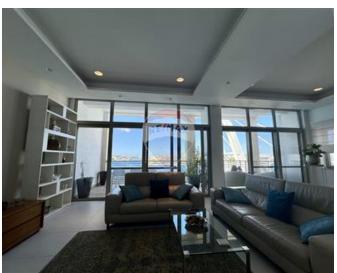

### **Apartment - For Rent - Sliema**

TIGNE POINT - Located in the heart of this much sought after commercial centre, yet forming part of a quiet, prestigious development, is this designer finished apartment. It enjoys stunning views of the Valletta bastions and Manuel Island, as well as the entrance to the Grand Harbour. This property offers spacious accommodation and plenty of natural light. Layout is in the form of an entrance hall, a large living/dining, a separate kitchen which leads onto a sizable front terrace, three double bedrooms (main with a walk-in wardrobe and en-suite), a main bathroom, a guest toilet and a laundry room/drying area. Finished to the highest of standards, all amenities are included such as LCD TV, intelligent lighting, electric blinds, cable and internet connections, airconditioning throughout, dishwasher, washing machine as well as an underlying lock up garage. This property also enjoys the use of communal pool. One of a kind! Viewings are highly recommended!