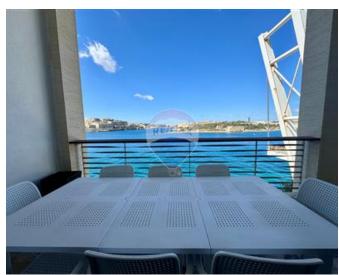

### **Apartment - For Rent - Sliema**

TIGNE POINT - Located in the heart of this much sought after commercial centre, yet forming part of a quiet, prestigious development, is this designer finished apartment. It enjoys stunning views of the Valletta bastions and Manuel Island, as well as the entrance to the Grand Harbour. This property offers spacious accommodation and plenty of natural light. Layout is in the form of an entrance hall, a large living/dining, a separate kitchen which leads onto a sizable front terrace, three double bedrooms (main with a walk-in wardrobe and en-suite), a main bathroom, a guest toilet and a laundry room/drying area. Finished to the highest of standards, all amenities are included such as LCD TV, intelligent lighting, electric blinds, cable and internet connections, airconditioning throughout, dishwasher, washing machine as well as an underlying lock up garage. This property also enjoys the use of communal pool. One of a kind! Viewings are highly recommended!