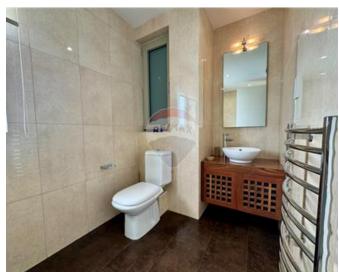

### **Apartment - For Rent - Sliema**

TIGNE POINT - Located in the heart of this much sought after commercial centre, yet forming part of a quiet, prestigious development, is this designer finished apartment. It enjoys stunning views of the Valletta bastions and Manuel Island, as well as the entrance to the Grand Harbour. This property offers spacious accommodation and plenty of natural light. Layout is in the form of an entrance hall, a large living/dining, a separate kitchen which leads onto a sizable front terrace, three double bedrooms (main with a walk-in wardrobe and en-suite), a main bathroom, a guest toilet and a laundry room/drying area. Finished to the highest of standards, all amenities are included such as LCD TV, intelligent lighting, electric blinds, cable and internet connections, airconditioning throughout, dishwasher, washing machine as well as an underlying lock up garage. This property also enjoys the use of communal pool. One of a kind! Viewings are highly recommended!

✓ Double Bedroom : 0 x 0 m (0 m2)

✓ Bathroom : 0 x 0 m (0 m2)

✓ Laundry : 0 x 0 m (0 m2)

✓ Guest Toilet : 0 x 0 m (0 m2)

Office / Study : 0 x 0 m (0 m2)