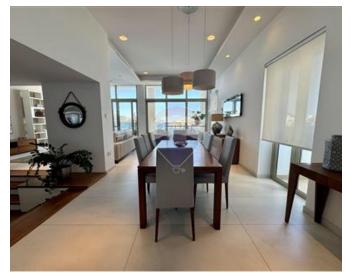

### **Apartment - For Rent - Sliema**

TIGNE POINT - Located in the heart of this much sought after commercial centre, yet forming part of a quiet, prestigious development, is this designer finished apartment. It enjoys stunning views of the Valletta bastions and Manuel Island, as well as the entrance to the Grand Harbour. This property offers spacious accommodation and plenty of natural light. Layout is in the form of an entrance hall, a large living/dining, a separate kitchen which leads onto a sizable front terrace, three double bedrooms (main with a walk-in wardrobe and en-suite), a main bathroom, a guest toilet and a laundry room/drying area. Finished to the highest of standards, all amenities are included such as LCD TV, intelligent lighting, electric blinds, cable and internet connections, airconditioning throughout, dishwasher, washing machine as well as an underlying lock up garage. This property also enjoys the use of communal pool. One of a kind! Viewings are highly recommended!