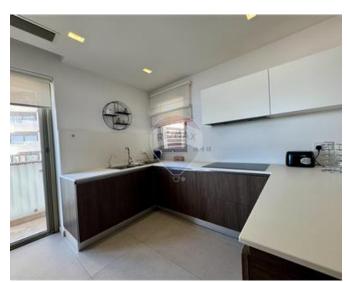

### **Apartment - For Rent - Sliema**

TIGNE POINT - Located in the heart of this much sought after commercial centre, yet forming part of a quiet, prestigious development, is this designer finished apartment. It enjoys stunning views of the Valletta bastions and Manuel Island, as well as the entrance to the Grand Harbour. This property offers spacious accommodation and plenty of natural light. Layout is in the form of an entrance hall, a large living/dining, a separate kitchen which leads onto a sizable front terrace, three double bedrooms (main with a walk-in wardrobe and en-suite), a main bathroom, a guest toilet and a laundry room/drying area. Finished to the highest of standards, all amenities are included such as LCD TV, intelligent lighting, electric blinds, cable and internet connections, airconditioning throughout, dishwasher, washing machine as well as an underlying lock up garage. This property also enjoys the use of communal pool. One of a kind! Viewings are highly recommended!