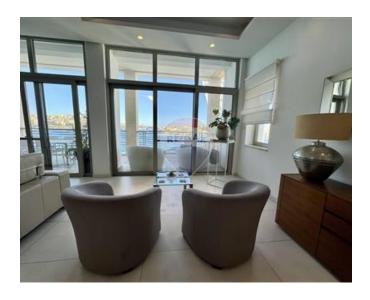

### **Apartment - For Rent - Sliema**

TIGNE POINT - Located in the heart of this much sought after commercial centre, yet forming part of a quiet, prestigious development, is this designer finished apartment. It enjoys stunning views of the Valletta bastions and Manuel Island, as well as the entrance to the Grand Harbour. This property offers spacious accommodation and plenty of natural light. Layout is in the form of an entrance hall, a large living/dining, a separate kitchen which leads onto a sizable front terrace, three double bedrooms (main with a walk-in wardrobe and en-suite), a main bathroom, a guest toilet and a laundry room/drying area. Finished to the highest of standards, all amenities are included such as LCD TV, intelligent lighting, electric blinds, cable and internet connections, airconditioning throughout, dishwasher, washing machine as well as an underlying lock up garage. This property also enjoys the use of communal pool. One of a kind! Viewings are highly recommended!