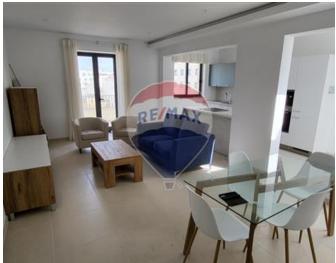

## **Penthouse - For Rent - Sliema**

SLIEMA - Brand new penthouse located just a few minutes walk away from the seafront. This consists of a fully equipped kitchen, living and dining area leading onto a spacious terrace. Main bathroom. Two double bedrooms with the main enjoying an en-suite shower. Contact your agent today for a viewing.

#### Rooms

- Kitchen/Living/Dining : 0 x 0 m (0 m2)
- Double Bedroom : 0 x 0 m (0 m2)
- Bathroom Ensuite : 0 x 0 m (0 m2)
- Double Bedroom : 0 x 0 m (0 m2)
- Bathroom : 0 x 0 m (0 m2)

- Ceramic Floor
- Electricity Utility
- A/C
- Passenger Lift
- Terrace