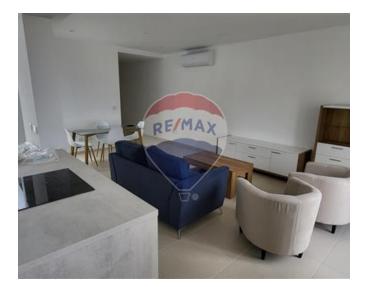

## **Penthouse - For Rent - Sliema**

SLIEMA - Brand new penthouse located just a few minutes walk away from the seafront. This consists of a fully equipped kitchen, living and dining area leading onto a spacious terrace. Main bathroom. Two double bedrooms with the main enjoying an en-suite shower. Contact your agent today for a viewing.

#### Rooms

- Kitchen/Living/Dining : 0 x 0 m (0 m2)
- Double Bedroom : 0 x 0 m (0 m2)
- Bathroom Ensuite : 0 x 0 m (0 m2)
- Double Bedroom : 0 x 0 m (0 m2)
- Bathroom : 0 x 0 m (0 m2)

- Ceramic Floor
- Electricity Utility
- A/C
- Passenger Lift
- Terrace