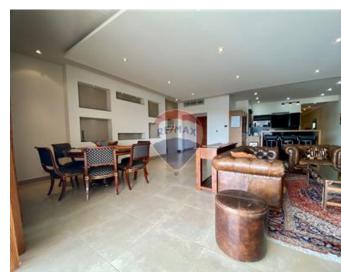

## **Apartment - For Rent - Ta' Xbiex**

TA'XBIEX - Located in a prestigious development opposite the yacht marina is this luxury apartment enjoying stunning views of the Valletta bastions. This property is rustically furnished with a modern touch and consists of an open plan kitchen/living/dining, leading onto a sizeable front terrace good for entertaining, two double bedrooms (main en-suite), single bedroom, guest bathroom and laundry room. fully air-conditioned and includes all amenities. Viewings recommended.

# **Gallery**

Malcolm Caruana RE/MAX Finest - Sliema

M: 79328343

E: malcolm@remax.com.mt

T: 79475593