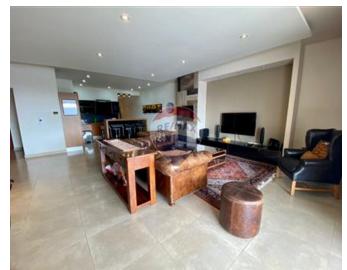

## **Apartment - For Rent - Ta' Xbiex**

TA'XBIEX - Located in a prestigious development opposite the yacht marina is this luxury apartment enjoying stunning views of the Valletta bastions. This property is rustically furnished with a modern touch and consists of an open plan kitchen/living/dining, leading onto a sizeable front terrace good for entertaining, two double bedrooms (main en-suite), single bedroom, guest bathroom and laundry room. fully air-conditioned and includes all amenities. Viewings recommended.

# **Gallery**

Malcolm Caruana RE/MAX Finest - Sliema

M: 79328343

E: malcolm@remax.com.mt

T: 79475593