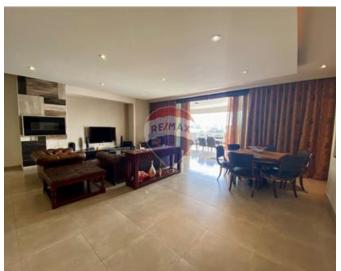

## **Apartment - For Rent - Ta' Xbiex**

TA'XBIEX - Located in a prestigious development opposite the yacht marina is this luxury apartment enjoying stunning views of the Valletta bastions. This property is rustically furnished with a modern touch and consists of an open plan kitchen/living/dining, leading onto a sizeable front terrace good for entertaining, two double bedrooms (main en-suite), single bedroom, guest bathroom and laundry room. fully air-conditioned and includes all amenities. Viewings recommended.

# **Gallery**

Malcolm Caruana RE/MAX Finest - Sliema

M: 79328343

E: malcolm@remax.com.mt

T: 79475593