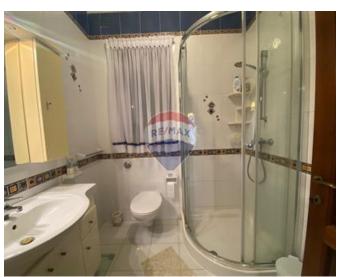

## **Apartment - For Rent - Sliema**

SLIEMA - Large fully furnished apartment located in a quiet residential area. This consists of a kitchen, living and dining area leading onto a front traditional Maltese typed balcony. Main bathroom. Spare bedroom fitted with two single beds. Main bedroom which also enjoys an en suite shower. A single bedroom and also another room which is currently being used a second living area which can also be converted into a study area. A one car lock up garage in the same block is also included in the price. Contact your agent today for a viewing.

### Rooms

- ✓ Double Bedroom : 0 x 0 m (0 m2)
- ✓ Double Bedroom : 0 x 0 m (0 m2)
- ✓ Double Bedroom : 0 x 0 m (0 m2)
- ✓ Single Bedroom : 0 x 0 m (0 m2)
- ✓ Bathroom : 0 x 0 m (0 m2)
- ✓ Shower Ensuite : 0 x 0 m (0 m2)
- Guest Toilet: 0 x 0 m (0 m2)