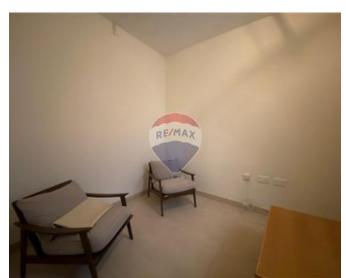

## **Apartment - For Rent - Sliema**

SLIEMA - Large fully furnished apartment located in a quiet residential area. This consists of a kitchen, living and dining area leading onto a front traditional Maltese typed balcony. Main bathroom. Spare bedroom fitted with two single beds. Main bedroom which also enjoys an en suite shower. A single bedroom and also another room which is currently being used a second living area which can also be converted into a study area. A one car lock up garage in the same block is also included in the price. Contact your agent today for a viewing.