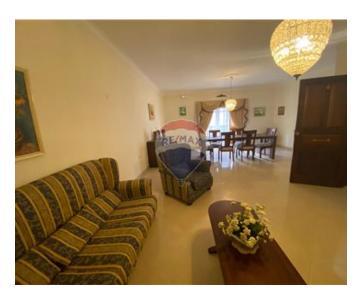

## **Apartment - For Rent - Sliema**

SLIEMA - Large fully furnished apartment located in a quiet residential area. This consists of a kitchen, living and dining area leading onto a front traditional Maltese typed balcony. Main bathroom. Spare bedroom fitted with two single beds. Main bedroom which also enjoys an en suite shower. A single bedroom and also another room which is currently being used a second living area which can also be converted into a study area. A one car lock up garage in the same block is also included in the price. Contact your agent today for a viewing.