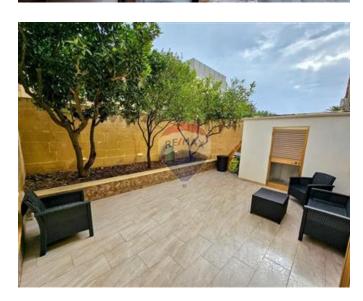

# Terraced House - For Rent - Santa Lucia

Santa Lucia - Renovated terraced house located very close to the Airport. This consists of a fully equipped kitchen, living, and dining area leading you onto a large terrace area ideal for entertaining. Main bathroom. Another separate room which could either be used as an office or as another bedroom. On the second floor, there are 3 double bedrooms and another bathroom. The property also enjoys a full private roof. This would make a perfect family home. Contact your agent today for a viewing.