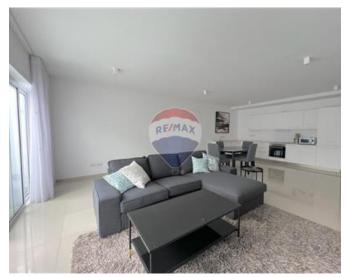

## **Apartment - For Rent - St Julian's**

ST JULIAN'S – Tastefully finished and furnished apartment, having a South facing orientation and forming part of a smart residential block, just off Balluta Bay. Offering a spacious layout and enjoying plenty of natural light throughout, accommodation comprises of an open plan kitchen/living/dining area, leading onto a sizeable front terrace, ideal for sun lounging and al fresco dining. Two double bedrooms, study area, bathroom and a guest bathroom. A car space is also available at an extra cost. This property would make a lovely home, viewings are highly recommended.

### **Features**

- Kitchen/Dinette
- Electricity Utility
- ✓ A/C
- Intelligent Lighting
- Double Glazed