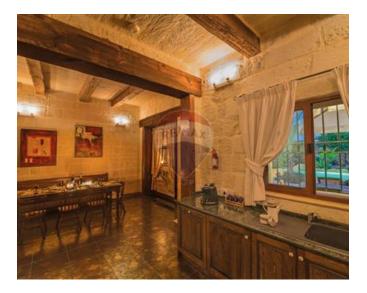

## Farmhouse - For Rent - Zejtun

Zejtun - Located in the outskirts of Zejtun, this spacious and charming private farmhouse enjoys a magnificent view of the surrounding countryside which stretches down to the sea. This farmhouse combines elements typical of the rustic style of Malta with a touch of modern features such as stone walls Upon entrance, one will find a huge living area, a bathroom, a combined kitchen/dining area overlooking the lovely pool area. Outside includes a beautiful terrace full of natural shade, a pool with sun loungers, a charcoal BBQ, a dining table and a well-kept garden. All bedrooms are located on the first and second floors all having en-suite bathrooms. From the upper floor, one will enjoy amazing views. Nearby are the villages of Marsascala and Marsaxlokk all of which boast several restaurants and beaches. A bus stop is located a few meters away which makes it quite accessible to travel around. Contact your agent today for a viewing.