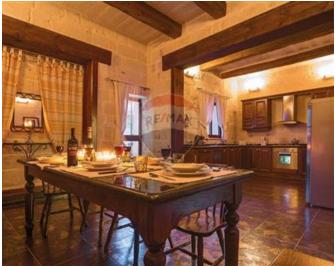

## Farmhouse - For Rent - Zejtun

Zejtun - Located in the outskirts of Zejtun, this spacious and charming private farmhouse enjoys a magnificent view of the surrounding countryside which stretches down to the sea. This farmhouse combines elements typical of the rustic style of Malta with a touch of modern features such as stone walls Upon entrance, one will find a huge living area, a bathroom, a combined kitchen/dining area overlooking the lovely pool area. Outside includes a beautiful terrace full of natural shade, a pool with sun loungers, a charcoal BBQ, a dining table and a well-kept garden. All bedrooms are located on the first and second floors all having en-suite bathrooms. From the upper floor, one will enjoy amazing views. Nearby are the villages of Marsascala and Marsaxlokk all of which boast several restaurants and beaches. A bus stop is located a few meters away which makes it quite accessible to travel around. Contact your agent today for a viewing.

#### Rooms

- Kitchen : 0 x 0 m (0 m2)
- Dining : 0 x 0 m (0 m2)
- Double Bedroom : 0 x 0 m (0 m2)
- Double Bedroom : 0 x 0 m (0 m2)
- Double Bedroom : 0 x 0 m (0 m2)
- Shower Ensuite : 0 x 0 m (0 m2)
- Shower Ensuite : 0 x 0 m (0 m2)
- Shower : 0 x 0 m (0 m2)
- Shower : 0 x 0 m (0 m2)
- Double Bedroom : 0 x 0 m (0 m2)