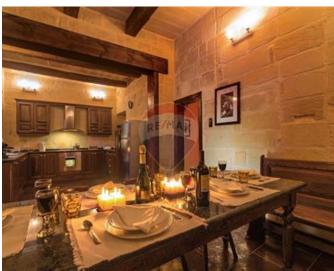

## Farmhouse - For Rent - Zejtun

Zejtun - Located in the outskirts of Zejtun, this spacious and charming private farmhouse enjoys a magnificent view of the surrounding countryside which stretches down to the sea. This farmhouse combines elements typical of the rustic style of Malta with a touch of modern features such as stone walls Upon entrance, one will find a huge living area, a bathroom, a combined kitchen/dining area overlooking the lovely pool area. Outside includes a beautiful terrace full of natural shade, a pool with sun loungers, a charcoal BBQ, a dining table and a well-kept garden. All bedrooms are located on the first and second floors all having en-suite bathrooms. From the upper floor, one will enjoy amazing views. Nearby are the villages of Marsascala and Marsaxlokk all of which boast several restaurants and beaches. A bus stop is located a few meters away which makes it quite accessible to travel around. Contact your agent today for a viewing.