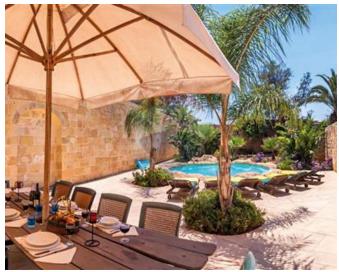

## Farmhouse - For Rent - Zejtun

Zejtun - Located in the outskirts of Zejtun, this spacious and charming private farmhouse enjoys a magnificent view of the surrounding countryside which stretches down to the sea. This farmhouse combines elements typical of the rustic style of Malta with a touch of modern features such as stone walls Upon entrance, one will find a huge living area, a bathroom, a combined kitchen/dining area overlooking the lovely pool area. Outside includes a beautiful terrace full of natural shade, a pool with sun loungers, a charcoal BBQ, a dining table and a well-kept garden. All bedrooms are located on the first and second floors all having en-suite bathrooms. From the upper floor, one will enjoy amazing views. Nearby are the villages of Marsascala and Marsaxlokk all of which boast several restaurants and beaches. A bus stop is located a few meters away which makes it quite accessible to travel around. Contact your agent today for a viewing.

Entrance Hall

Pool

Yard