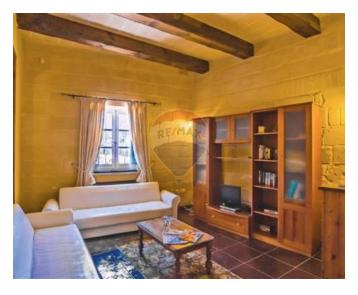

## Farmhouse - For Rent - Zejtun

Zejtun - Located in the outskirts of Zejtun, this spacious and charming private farmhouse enjoys a magnificent view of the surrounding countryside which stretches down to the sea. This farmhouse combines elements typical of the rustic style of Malta with a touch of modern features such as stone walls Upon entrance, one will find a huge living area, a bathroom, a combined kitchen/dining area overlooking the lovely pool area. Outside includes a beautiful terrace full of natural shade, a pool with sun loungers, a charcoal BBQ, a dining table and a well-kept garden. All bedrooms are located on the first and second floors all having en-suite bathrooms. From the upper floor, one will enjoy amazing views. Nearby are the villages of Marsascala and Marsaxlokk all of which boast several restaurants and beaches. A bus stop is located a few meters away which makes it quite accessible to travel around. Contact your agent today for a viewing.