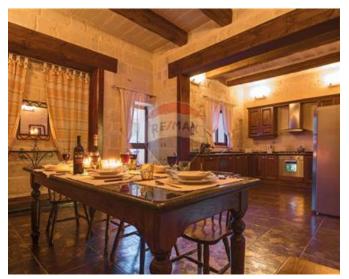

## Farmhouse - For Rent - Zejtun

Zejtun - Located in the outskirts of Zejtun, this spacious and charming private farmhouse enjoys a magnificent view of the surrounding countryside which stretches down to the sea. This farmhouse combines elements typical of the rustic style of Malta with a touch of modern features such as stone walls Upon entrance, one will find a huge living area, a bathroom, a combined kitchen/dining area overlooking the lovely pool area. Outside includes a beautiful terrace full of natural shade, a pool with sun loungers, a charcoal BBQ, a dining table and a well-kept garden. All bedrooms are located on the first and second floors all having en-suite bathrooms. From the upper floor, one will enjoy amazing views. Nearby are the villages of Marsascala and Marsaxlokk all of which boast several restaurants and beaches. A bus stop is located a few meters away which makes it quite accessible to travel around. Contact your agent today for a viewing.