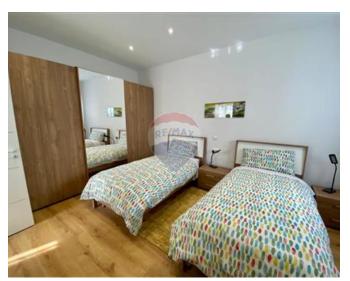

### Penthouse - For Rent - Sliema

Sliema - Modern and fully equipped 230SQM Penthouse enjoying amazing sea views and Manoel Island views. Consisting of a fully equipped kitchen including a dishwasher and also fitted with a wine fridge chiller. Spacious living and dining area that leads you on to a front sea view terrace with good views. A spare toilet. Spare bedroom with 2 single beds and another bedroom with a full size bed. A good sized office area located in the centre of the wide corridor. A washroom with a tumble dryer and washing machine and also storage space. Master bedroom with an en-suite and also a back terrace with some more views. Car space is also included in price. Must view.

#### Rooms

- ✓ Double Bedroom : 0 x 0 m (0 m2)
- ✓ Double Bedroom : 0 x 0 m (0 m2)
- ✓ Double Bedroom : 0 x 0 m (0 m2)
- ✓ Shower Ensuite : 0 x 0 m (0 m2)
- ✓ Bathroom : 0 x 0 m (0 m2)
- ✓ Guest Toilet : 0 x 0 m (0 m2)