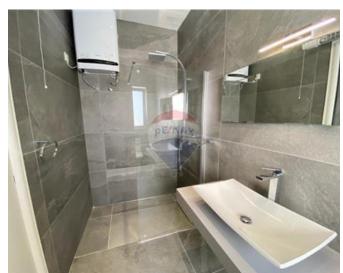

### Penthouse - For Rent - Sliema

Sliema - Modern and fully equipped 230SQM Penthouse enjoying amazing sea views and Manoel Island views. Consisting of a fully equipped kitchen including a dishwasher and also fitted with a wine fridge chiller. Spacious living and dining area that leads you on to a front sea view terrace with good views. A spare toilet. Spare bedroom with 2 single beds and another bedroom with a full size bed. A good sized office area located in the centre of the wide corridor. A washroom with a tumble dryer and washing machine and also storage space. Master bedroom with an en-suite and also a back terrace with some more views. Car space is also included in price. Must view.