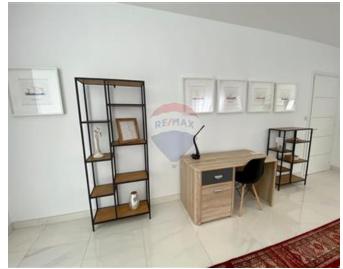

### Penthouse - For Rent - Sliema

Sliema - Modern and fully equipped 230SQM Penthouse enjoying amazing sea views and Manoel Island views. Consisting of a fully equipped kitchen including a dishwasher and also fitted with a wine fridge chiller. Spacious living and dining area that leads you on to a front sea view terrace with good views. A spare toilet. Spare bedroom with 2 single beds and another bedroom with a full size bed. A good sized office area located in the centre of the wide corridor. A washroom with a tumble dryer and washing machine and also storage space. Master bedroom with an en-suite and also a back terrace with some more views. Car space is also included in price. Must view.