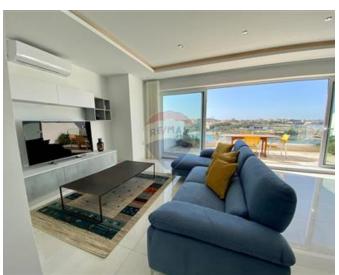

### Penthouse - For Rent - Sliema

Sliema - Modern and fully equipped 230SQM Penthouse enjoying amazing sea views and Manoel Island views. Consisting of a fully equipped kitchen including a dishwasher and also fitted with a wine fridge chiller. Spacious living and dining area that leads you on to a front sea view terrace with good views. A spare toilet. Spare bedroom with 2 single beds and another bedroom with a full size bed. A good sized office area located in the centre of the wide corridor. A washroom with a tumble dryer and washing machine and also storage space. Master bedroom with an en-suite and also a back terrace with some more views. Car space is also included in price. Must view.