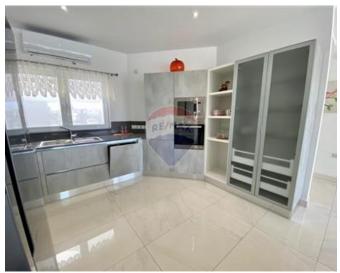

### Penthouse - For Rent - Sliema

Sliema - Modern and fully equipped 230SQM Penthouse enjoying amazing sea views and Manoel Island views. Consisting of a fully equipped kitchen including a dishwasher and also fitted with a wine fridge chiller. Spacious living and dining area that leads you on to a front sea view terrace with good views. A spare toilet. Spare bedroom with 2 single beds and another bedroom with a full size bed. A good sized office area located in the centre of the wide corridor. A washroom with a tumble dryer and washing machine and also storage space. Master bedroom with an en-suite and also a back terrace with some more views. Car space is also included in price. Must view.