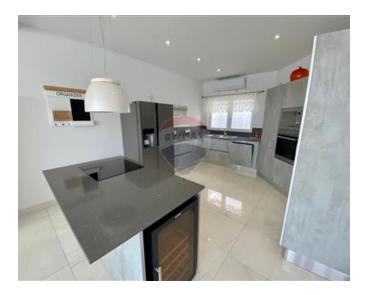

### Penthouse - For Rent - Sliema

Sliema - Modern and fully equipped 230SQM Penthouse enjoying amazing sea views and Manoel Island views. Consisting of a fully equipped kitchen including a dishwasher and also fitted with a wine fridge chiller. Spacious living and dining area that leads you on to a front sea view terrace with good views. A spare toilet. Spare bedroom with 2 single beds and another bedroom with a full size bed. A good sized office area located in the centre of the wide corridor. A washroom with a tumble dryer and washing machine and also storage space. Master bedroom with an en-suite and also a back terrace with some more views. Car space is also included in price. Must view.