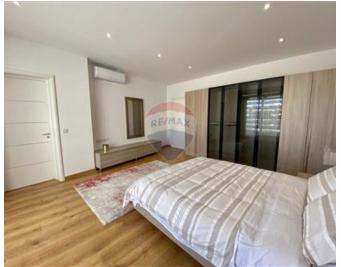

### Penthouse - For Rent - Sliema

Sliema - Modern and fully equipped 230SQM Penthouse enjoying amazing sea views and Manoel Island views. Consisting of a fully equipped kitchen including a dishwasher and also fitted with a wine fridge chiller. Spacious living and dining area that leads you on to a front sea view terrace with good views. A spare toilet. Spare bedroom with 2 single beds and another bedroom with a full size bed. A good sized office area located in the centre of the wide corridor. A washroom with a tumble dryer and washing machine and also storage space. Master bedroom with an en-suite and also a back terrace with some more views. Car space is also included in price. Must view.