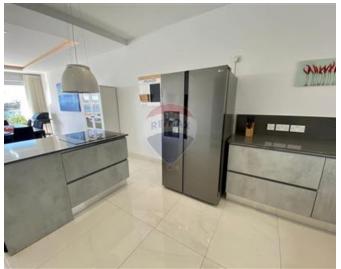

### Penthouse - For Rent - Sliema

Sliema - Modern and fully equipped 230SQM Penthouse enjoying amazing sea views and Manoel Island views. Consisting of a fully equipped kitchen including a dishwasher and also fitted with a wine fridge chiller. Spacious living and dining area that leads you on to a front sea view terrace with good views. A spare toilet. Spare bedroom with 2 single beds and another bedroom with a full size bed. A good sized office area located in the centre of the wide corridor. A washroom with a tumble dryer and washing machine and also storage space. Master bedroom with an en-suite and also a back terrace with some more views. Car space is also included in price. Must view.