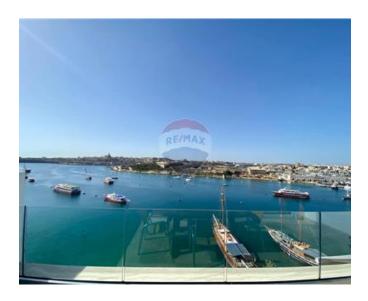

### Penthouse - For Rent - Sliema

Sliema - Modern and fully equipped 230SQM Penthouse enjoying amazing sea views and Manoel Island views. Consisting of a fully equipped kitchen including a dishwasher and also fitted with a wine fridge chiller. Spacious living and dining area that leads you on to a front sea view terrace with good views. A spare toilet. Spare bedroom with 2 single beds and another bedroom with a full size bed. A good sized office area located in the centre of the wide corridor. A washroom with a tumble dryer and washing machine and also storage space. Master bedroom with an en-suite and also a back terrace with some more views. Car space is also included in price. Must view.

# **Gallery**

Malcolm Caruana RE/MAX Finest

M: 79328343

E: malcolm@remax.com.mt

T: 22471331