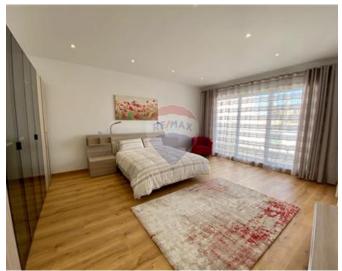

### Penthouse - For Rent - Sliema

Sliema - Modern and fully equipped 230SQM Penthouse enjoying amazing sea views and Manoel Island views. Consisting of a fully equipped kitchen including a dishwasher and also fitted with a wine fridge chiller. Spacious living and dining area that leads you on to a front sea view terrace with good views. A spare toilet. Spare bedroom with 2 single beds and another bedroom with a full size bed. A good sized office area located in the centre of the wide corridor. A washroom with a tumble dryer and washing machine and also storage space. Master bedroom with an en-suite and also a back terrace with some more views. Car space is also included in price. Must view.