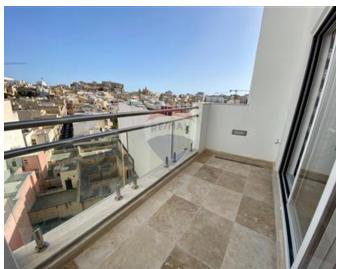

### Penthouse - For Rent - Sliema

Sliema - Modern and fully equipped 230SQM Penthouse enjoying amazing sea views and Manoel Island views. Consisting of a fully equipped kitchen including a dishwasher and also fitted with a wine fridge chiller. Spacious living and dining area that leads you on to a front sea view terrace with good views. A spare toilet. Spare bedroom with 2 single beds and another bedroom with a full size bed. A good sized office area located in the centre of the wide corridor. A washroom with a tumble dryer and washing machine and also storage space. Master bedroom with an en-suite and also a back terrace with some more views. Car space is also included in price. Must view.