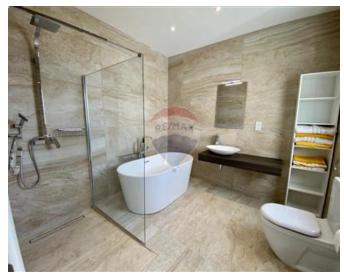

### Penthouse - For Rent - Sliema

Sliema - Modern and fully equipped 230SQM Penthouse enjoying amazing sea views and Manoel Island views. Consisting of a fully equipped kitchen including a dishwasher and also fitted with a wine fridge chiller. Spacious living and dining area that leads you on to a front sea view terrace with good views. A spare toilet. Spare bedroom with 2 single beds and another bedroom with a full size bed. A good sized office area located in the centre of the wide corridor. A washroom with a tumble dryer and washing machine and also storage space. Master bedroom with an en-suite and also a back terrace with some more views. Car space is also included in price. Must view.