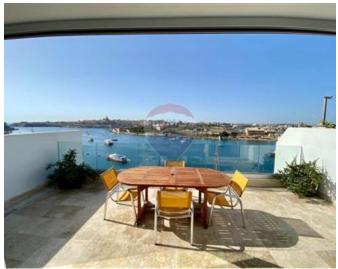

### Penthouse - For Rent - Sliema

Sliema - Modern and fully equipped 230SQM Penthouse enjoying amazing sea views and Manoel Island views. Consisting of a fully equipped kitchen including a dishwasher and also fitted with a wine fridge chiller. Spacious living and dining area that leads you on to a front sea view terrace with good views. A spare toilet. Spare bedroom with 2 single beds and another bedroom with a full size bed. A good sized office area located in the centre of the wide corridor. A washroom with a tumble dryer and washing machine and also storage space. Master bedroom with an en-suite and also a back terrace with some more views. Car space is also included in price. Must view.

# **Gallery**

Malcolm Caruana RE/MAX Finest

M: 79328343

E: malcolm@remax.com.mt

T: 22471331