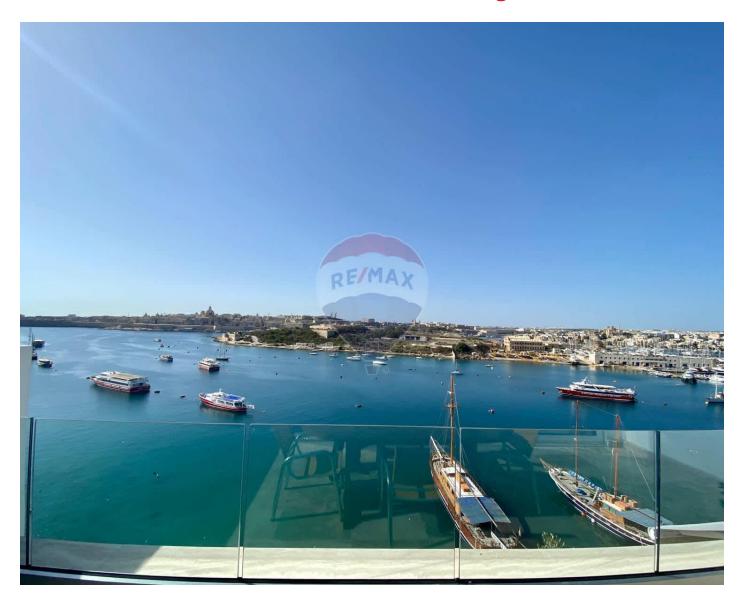

### Penthouse - For Rent - Sliema

Sliema - Modern and fully equipped 230SQM Penthouse enjoying amazing sea views and Manoel Island views. Consisting of a fully equipped kitchen including a dishwasher and also fitted with a wine fridge chiller. Spacious living and dining area that leads you on to a front sea view terrace with good views. A spare toilet. Spare bedroom with 2 single beds and another bedroom with a full size bed. A good sized office area located in the centre of the wide corridor. A washroom with a tumble dryer and washing machine and also storage space. Master bedroom with an en-suite and also a back terrace with some more views. Car space is also included in price. Must view.

# **Gallery**

Malcolm Caruana RE/MAX Finest

M: 79328343

E: malcolm@remax.com.mt

T: 22471331