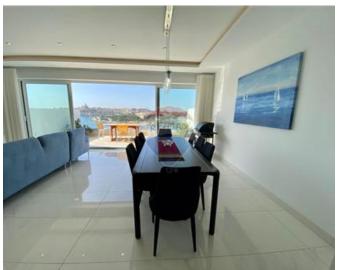

### Penthouse - For Rent - Sliema

Sliema - Modern and fully equipped 230SQM Penthouse enjoying amazing sea views and Manoel Island views. Consisting of a fully equipped kitchen including a dishwasher and also fitted with a wine fridge chiller. Spacious living and dining area that leads you on to a front sea view terrace with good views. A spare toilet. Spare bedroom with 2 single beds and another bedroom with a full size bed. A good sized office area located in the centre of the wide corridor. A washroom with a tumble dryer and washing machine and also storage space. Master bedroom with an en-suite and also a back terrace with some more views. Car space is also included in price. Must view.

# **Gallery**

Malcolm Caruana RE/MAX Finest

M: 79328343

E: malcolm@remax.com.mt

T: 22471331