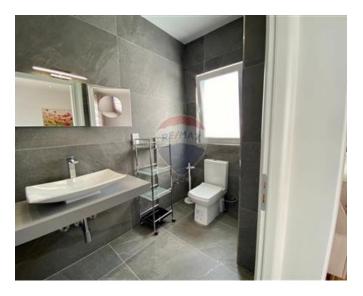

### Penthouse - For Rent - Sliema

Sliema - Modern and fully equipped 230SQM Penthouse enjoying amazing sea views and Manoel Island views. Consisting of a fully equipped kitchen including a dishwasher and also fitted with a wine fridge chiller. Spacious living and dining area that leads you on to a front sea view terrace with good views. A spare toilet. Spare bedroom with 2 single beds and another bedroom with a full size bed. A good sized office area located in the centre of the wide corridor. A washroom with a tumble dryer and washing machine and also storage space. Master bedroom with an en-suite and also a back terrace with some more views. Car space is also included in price. Must view.