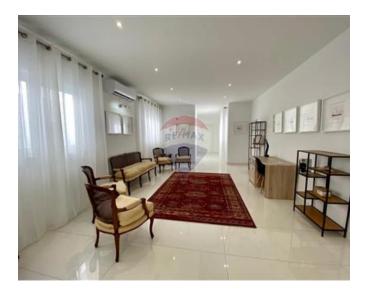

### Penthouse - For Rent - Sliema

Sliema - Modern and fully equipped 230SQM Penthouse enjoying amazing sea views and Manoel Island views. Consisting of a fully equipped kitchen including a dishwasher and also fitted with a wine fridge chiller. Spacious living and dining area that leads you on to a front sea view terrace with good views. A spare toilet. Spare bedroom with 2 single beds and another bedroom with a full size bed. A good sized office area located in the centre of the wide corridor. A washroom with a tumble dryer and washing machine and also storage space. Master bedroom with an en-suite and also a back terrace with some more views. Car space is also included in price. Must view.