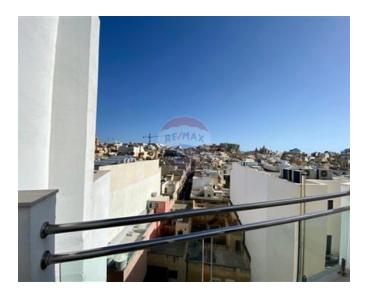

### Penthouse - For Rent - Sliema

Sliema - Modern and fully equipped 230SQM Penthouse enjoying amazing sea views and Manoel Island views. Consisting of a fully equipped kitchen including a dishwasher and also fitted with a wine fridge chiller. Spacious living and dining area that leads you on to a front sea view terrace with good views. A spare toilet. Spare bedroom with 2 single beds and another bedroom with a full size bed. A good sized office area located in the centre of the wide corridor. A washroom with a tumble dryer and washing machine and also storage space. Master bedroom with an en-suite and also a back terrace with some more views. Car space is also included in price. Must view.