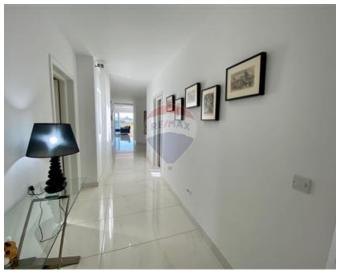

### Penthouse - For Rent - Sliema

Sliema - Modern and fully equipped 230SQM Penthouse enjoying amazing sea views and Manoel Island views. Consisting of a fully equipped kitchen including a dishwasher and also fitted with a wine fridge chiller. Spacious living and dining area that leads you on to a front sea view terrace with good views. A spare toilet. Spare bedroom with 2 single beds and another bedroom with a full size bed. A good sized office area located in the centre of the wide corridor. A washroom with a tumble dryer and washing machine and also storage space. Master bedroom with an en-suite and also a back terrace with some more views. Car space is also included in price. Must view.