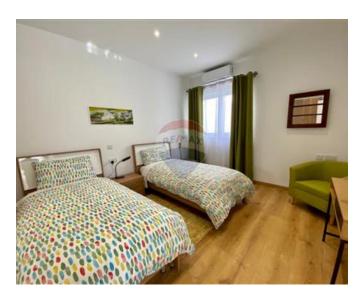

### Penthouse - For Rent - Sliema

Sliema - Modern and fully equipped 230SQM Penthouse enjoying amazing sea views and Manoel Island views. Consisting of a fully equipped kitchen including a dishwasher and also fitted with a wine fridge chiller. Spacious living and dining area that leads you on to a front sea view terrace with good views. A spare toilet. Spare bedroom with 2 single beds and another bedroom with a full size bed. A good sized office area located in the centre of the wide corridor. A washroom with a tumble dryer and washing machine and also storage space. Master bedroom with an en-suite and also a back terrace with some more views. Car space is also included in price. Must view.

#### Rooms

- ✓ Double Bedroom : 0 x 0 m (0 m2)
- ✓ Double Bedroom : 0 x 0 m (0 m2)
- ✓ Double Bedroom : 0 x 0 m (0 m2)
- ✓ Shower Ensuite : 0 x 0 m (0 m2)
- ✓ Bathroom : 0 x 0 m (0 m2)
- ✓ Guest Toilet : 0 x 0 m (0 m2)