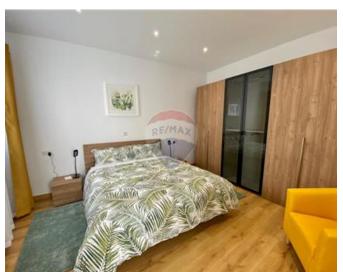

### Penthouse - For Rent - Sliema

Sliema - Modern and fully equipped 230SQM Penthouse enjoying amazing sea views and Manoel Island views. Consisting of a fully equipped kitchen including a dishwasher and also fitted with a wine fridge chiller. Spacious living and dining area that leads you on to a front sea view terrace with good views. A spare toilet. Spare bedroom with 2 single beds and another bedroom with a full size bed. A good sized office area located in the centre of the wide corridor. A washroom with a tumble dryer and washing machine and also storage space. Master bedroom with an en-suite and also a back terrace with some more views. Car space is also included in price. Must view.

#### Rooms

- ✓ Double Bedroom : 0 x 0 m (0 m2)
- ✓ Double Bedroom : 0 x 0 m (0 m2)
- ✓ Double Bedroom : 0 x 0 m (0 m2)
- ✓ Shower Ensuite : 0 x 0 m (0 m2)
- ✓ Bathroom : 0 x 0 m (0 m2)
- ✓ Guest Toilet : 0 x 0 m (0 m2)