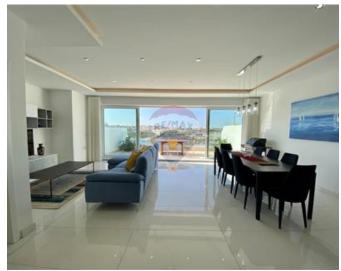

### Penthouse - For Rent - Sliema

Sliema - Modern and fully equipped 230SQM Penthouse enjoying amazing sea views and Manoel Island views. Consisting of a fully equipped kitchen including a dishwasher and also fitted with a wine fridge chiller. Spacious living and dining area that leads you on to a front sea view terrace with good views. A spare toilet. Spare bedroom with 2 single beds and another bedroom with a full size bed. A good sized office area located in the centre of the wide corridor. A washroom with a tumble dryer and washing machine and also storage space. Master bedroom with an en-suite and also a back terrace with some more views. Car space is also included in price. Must view.