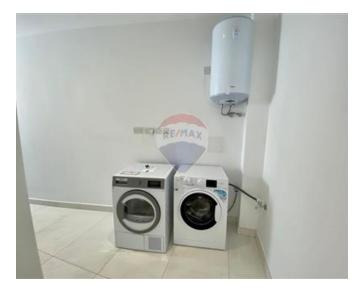

### Penthouse - For Rent - Sliema

Sliema - Modern and fully equipped 230SQM Penthouse enjoying amazing sea views and Manoel Island views. Consisting of a fully equipped kitchen including a dishwasher and also fitted with a wine fridge chiller. Spacious living and dining area that leads you on to a front sea view terrace with good views. A spare toilet. Spare bedroom with 2 single beds and another bedroom with a full size bed. A good sized office area located in the centre of the wide corridor. A washroom with a tumble dryer and washing machine and also storage space. Master bedroom with an en-suite and also a back terrace with some more views. Car space is also included in price. Must view.