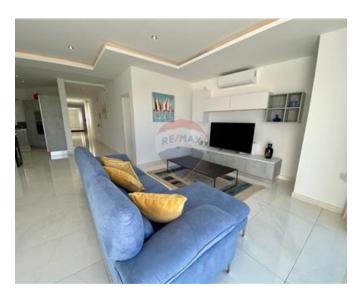

### Penthouse - For Rent - Sliema

Sliema - Modern and fully equipped 230SQM Penthouse enjoying amazing sea views and Manoel Island views. Consisting of a fully equipped kitchen including a dishwasher and also fitted with a wine fridge chiller. Spacious living and dining area that leads you on to a front sea view terrace with good views. A spare toilet. Spare bedroom with 2 single beds and another bedroom with a full size bed. A good sized office area located in the centre of the wide corridor. A washroom with a tumble dryer and washing machine and also storage space. Master bedroom with an en-suite and also a back terrace with some more views. Car space is also included in price. Must view.