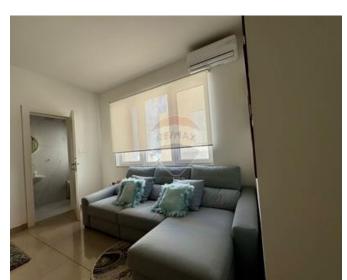

## **Apartment - For Sale - Sliema**

Sliema - A spacious 240 SQM apartment just a few meters from the Sliema seafront. This home features a fully equipped kitchen with distant sea views, a living and dining area leading to both a traditional Maltese closed balcony and an open balcony. It offers three double bedrooms, each with its own en suite shower and balcony. Additionally, there is a box room, a laundry area, and an office space. The property also includes two car spaces located within the same block. Contact us today to view this beautiful property.

## Rooms

- Living/Dining: 6.8 x 7.3 m (49.64 m2)
- Kitchen: 4.4 x 2.8 m (12.32 m2)
- ✓ Double Bedroom : 5.4 x 3.8 m (20.52 m2)
- Double Bedroom : 4.6 x 3.5 m (16.1 m2)
- Double Bedroom : 5.3 x 3.3 m (17.49 m2)
- Shower Ensuite : 1.8 x 2.6 m (4.68 m2)
- Shower Ensuite : 2.1 x 2.8 m (5.88 m2)
- Shower Ensuite : 2.1 x 2.8 m (5.88 m2)
- Office / Study : 5.2 x 3.7 m (19.24 m2)
- Laundry: 1.7 x 1.1 m (1.87 m2)