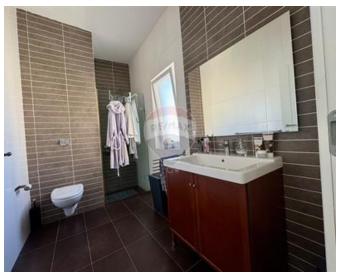

## **Apartment - For Sale - Sliema**

Sliema - A spacious 240 SQM apartment just a few meters from the Sliema seafront. This home features a fully equipped kitchen with distant sea views, a living and dining area leading to both a traditional Maltese closed balcony and an open balcony. It offers three double bedrooms, each with its own en suite shower and balcony. Additionally, there is a box room, a laundry area, and an office space. The property also includes two car spaces located within the same block. Contact us today to view this beautiful property.

## Rooms

- Living/Dining: 6.8 x 7.3 m (49.64 m2)
- Kitchen: 4.4 x 2.8 m (12.32 m2)
- ✓ Double Bedroom : 5.4 x 3.8 m (20.52 m2)
- Double Bedroom : 4.6 x 3.5 m (16.1 m2)
- Double Bedroom : 5.3 x 3.3 m (17.49 m2)
- Shower Ensuite : 1.8 x 2.6 m (4.68 m2)
- Shower Ensuite : 2.1 x 2.8 m (5.88 m2)
- Shower Ensuite : 2.1 x 2.8 m (5.88 m2)
- Office / Study : 5.2 x 3.7 m (19.24 m2)
- Laundry: 1.7 x 1.1 m (1.87 m2)