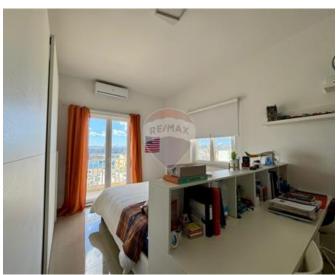

## **Apartment - For Sale - Sliema**

Sliema - A spacious 240 SQM apartment just a few meters from the Sliema seafront. This home features a fully equipped kitchen with distant sea views, a living and dining area leading to both a traditional Maltese closed balcony and an open balcony. It offers three double bedrooms, each with its own en suite shower and balcony. Additionally, there is a box room, a laundry area, and an office space. The property also includes two car spaces located within the same block. Contact us today to view this beautiful property.

## Rooms

- Living/Dining: 6.8 x 7.3 m (49.64 m2)
- Kitchen: 4.4 x 2.8 m (12.32 m2)
- ✓ Double Bedroom : 5.4 x 3.8 m (20.52 m2)
- Double Bedroom : 4.6 x 3.5 m (16.1 m2)
- Double Bedroom : 5.3 x 3.3 m (17.49 m2)
- Shower Ensuite : 1.8 x 2.6 m (4.68 m2)
- Shower Ensuite : 2.1 x 2.8 m (5.88 m2)
- Shower Ensuite : 2.1 x 2.8 m (5.88 m2)
- Office / Study : 5.2 x 3.7 m (19.24 m2)
- Laundry: 1.7 x 1.1 m (1.87 m2)