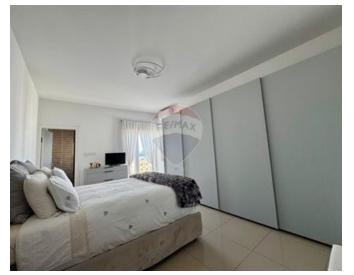

## **Apartment - For Sale - Sliema**

Sliema - A spacious 240 SQM apartment just a few meters from the Sliema seafront. This home features a fully equipped kitchen with distant sea views, a living and dining area leading to both a traditional Maltese closed balcony and an open balcony. It offers three double bedrooms, each with its own en suite shower and balcony. Additionally, there is a box room, a laundry area, and an office space. The property also includes two car spaces located within the same block. Contact us today to view this beautiful property.

## Rooms

- Living/Dining: 6.8 x 7.3 m (49.64 m2)
- Kitchen: 4.4 x 2.8 m (12.32 m2)
- ✓ Double Bedroom : 5.4 x 3.8 m (20.52 m2)
- Double Bedroom : 4.6 x 3.5 m (16.1 m2)
- Double Bedroom : 5.3 x 3.3 m (17.49 m2)
- Shower Ensuite : 1.8 x 2.6 m (4.68 m2)
- Shower Ensuite : 2.1 x 2.8 m (5.88 m2)
- Shower Ensuite : 2.1 x 2.8 m (5.88 m2)
- Office / Study : 5.2 x 3.7 m (19.24 m2)
- Laundry: 1.7 x 1.1 m (1.87 m2)