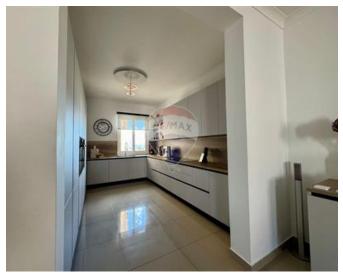

## **Apartment - For Sale - Sliema**

Sliema - A spacious 240 SQM apartment just a few meters from the Sliema seafront. This home features a fully equipped kitchen with distant sea views, a living and dining area leading to both a traditional Maltese closed balcony and an open balcony. It offers three double bedrooms, each with its own en suite shower and balcony. Additionally, there is a box room, a laundry area, and an office space. The property also includes two car spaces located within the same block. Contact us today to view this beautiful property.

## Rooms

- Living/Dining: 6.8 x 7.3 m (49.64 m2)
- Kitchen: 4.4 x 2.8 m (12.32 m2)
- ✓ Double Bedroom : 5.4 x 3.8 m (20.52 m2)
- Double Bedroom : 4.6 x 3.5 m (16.1 m2)
- Double Bedroom : 5.3 x 3.3 m (17.49 m2)
- Shower Ensuite : 1.8 x 2.6 m (4.68 m2)
- Shower Ensuite : 2.1 x 2.8 m (5.88 m2)
- Shower Ensuite : 2.1 x 2.8 m (5.88 m2)
- Office / Study : 5.2 x 3.7 m (19.24 m2)
- Laundry: 1.7 x 1.1 m (1.87 m2)

# **Gallery**