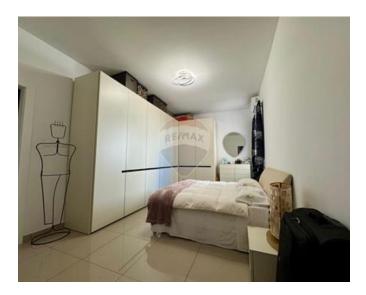

## **Apartment - For Sale - Sliema**

Sliema - A spacious 240 SQM apartment just a few meters from the Sliema seafront. This home features a fully equipped kitchen with distant sea views, a living and dining area leading to both a traditional Maltese closed balcony and an open balcony. It offers three double bedrooms, each with its own en suite shower and balcony. Additionally, there is a box room, a laundry area, and an office space. The property also includes two car spaces located within the same block. Contact us today to view this beautiful property.

## Rooms

- Living/Dining: 6.8 x 7.3 m (49.64 m2)
- Kitchen: 4.4 x 2.8 m (12.32 m2)
- ✓ Double Bedroom : 5.4 x 3.8 m (20.52 m2)
- Double Bedroom : 4.6 x 3.5 m (16.1 m2)
- Double Bedroom : 5.3 x 3.3 m (17.49 m2)
- Shower Ensuite : 1.8 x 2.6 m (4.68 m2)
- Shower Ensuite : 2.1 x 2.8 m (5.88 m2)
- Shower Ensuite : 2.1 x 2.8 m (5.88 m2)
- Office / Study : 5.2 x 3.7 m (19.24 m2)
- Laundry: 1.7 x 1.1 m (1.87 m2)

# **Gallery**