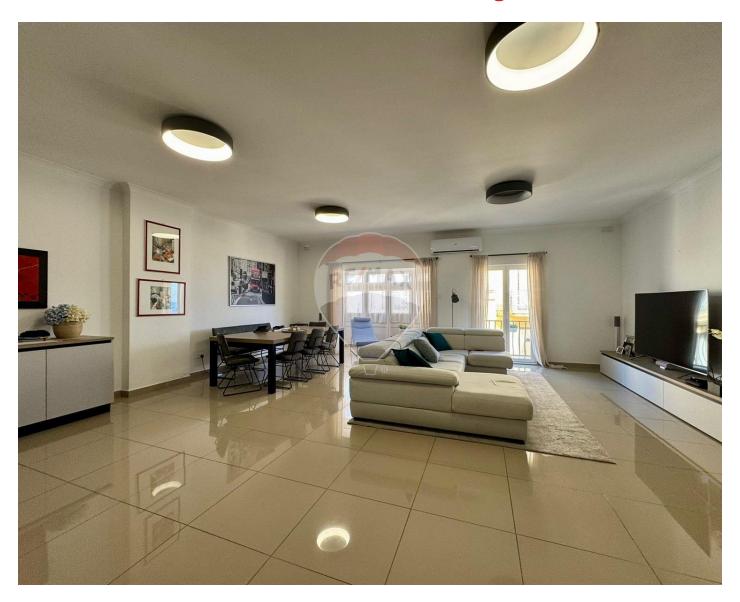

## **Apartment - For Sale - Sliema**

Sliema - A spacious 240 SQM apartment just a few meters from the Sliema seafront. This home features a fully equipped kitchen with distant sea views, a living and dining area leading to both a traditional Maltese closed balcony and an open balcony. It offers three double bedrooms, each with its own en suite shower and balcony. Additionally, there is a box room, a laundry area, and an office space. The property also includes two car spaces located within the same block. Contact us today to view this beautiful property.

## Rooms

- Living/Dining: 6.8 x 7.3 m (49.64 m2)
- Kitchen: 4.4 x 2.8 m (12.32 m2)
- ✓ Double Bedroom : 5.4 x 3.8 m (20.52 m2)
- Double Bedroom : 4.6 x 3.5 m (16.1 m2)
- Double Bedroom : 5.3 x 3.3 m (17.49 m2)
- Shower Ensuite : 1.8 x 2.6 m (4.68 m2)
- Shower Ensuite : 2.1 x 2.8 m (5.88 m2)
- Shower Ensuite : 2.1 x 2.8 m (5.88 m2)
- Office / Study : 5.2 x 3.7 m (19.24 m2)
- Laundry: 1.7 x 1.1 m (1.87 m2)

# **Gallery**