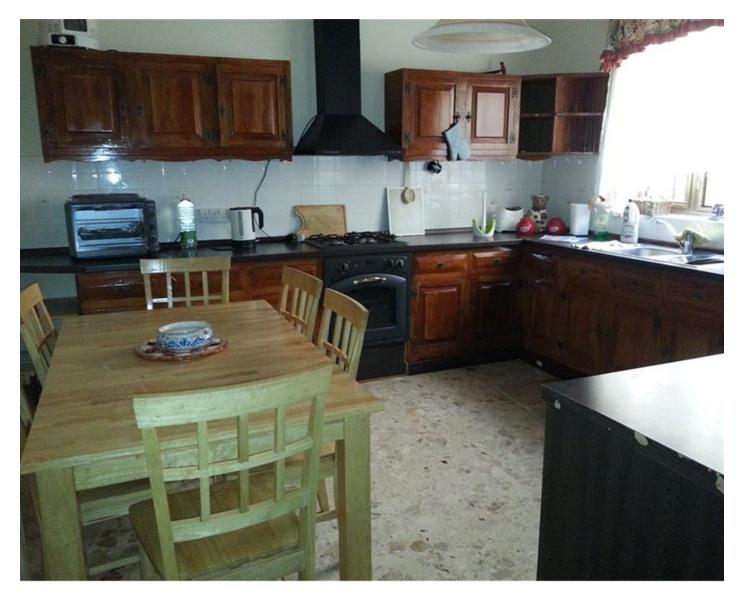

## **Maisonette - For Rent - Pembroke**

PEMBROKE - Two bedroom MAISONETTE. Very close to the sea. Layout consists of Kitchen/living /dining area leading onto a back yard. Also a double bedroom ,single bedroom and guest bathroom with shower. Property is offered fully furnished.

### **Features**

- Kitchen/Dinette
- Entrance Hall
- Double Glazed

- Ceramic Floor
- Skirting
- Back Yard

### Rooms

- Kitchen/Living/Dining : 0 x 0 m (0 m2)
- Double Bedroom : 0 x 0 m (0 m2)
- Single Bedroom : 0 x 0 m (0 m2)
- Bathroom : 0 x 0 m (0 m2)