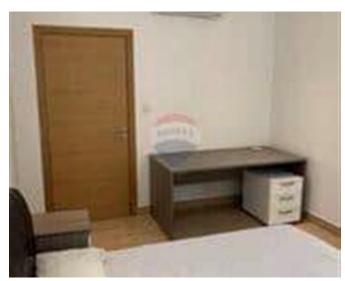

## **Apartment - For Rent - Sliema**

Spacious 2 bedroom apartment in Sliema. Property comprises of Open-plan sitting dining and kitchen , Main Bedroom double with en-suite shower with small balcony . Complimenting this property is a large terrace . Fully air conditioned

### **Features**

- ✓ Lift
- En Suite
- ✓ A/C
- Balcony

- ✓ Kitchen/Dinette
- Entrance Hall
- Terrace

### Rooms

✓ Kitchen/Living/Dining: 0 x 0 m (0 m2)

✓ Double Bedroom : 0 x 0 m (0 m2)

✓ Double Bedroom : 0 x 0 m (0 m2)

✓ Bathroom : 0 x 0 m (0 m2)

✓ Shower Ensuite : 0 x 0 m (0 m2)