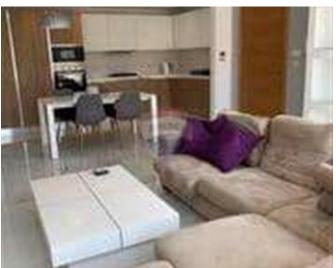

## **Apartment - For Rent - Sliema**

Spacious 2 bedroom apartment in Sliema. Property comprises of Open-plan sitting dining and kitchen , Main Bedroom double with en-suite shower with small balcony . Complimenting this property is a large terrace . Fully air conditioned

### **Features**

- ✓ Lift
- En Suite
- ✓ A/C
- Balcony

- ✓ Kitchen/Dinette
- Entrance Hall
- Terrace

### Rooms

✓ Kitchen/Living/Dining: 0 x 0 m (0 m2)

✓ Double Bedroom : 0 x 0 m (0 m2)

✓ Double Bedroom : 0 x 0 m (0 m2)

✓ Bathroom : 0 x 0 m (0 m2)

✓ Shower Ensuite : 0 x 0 m (0 m2)