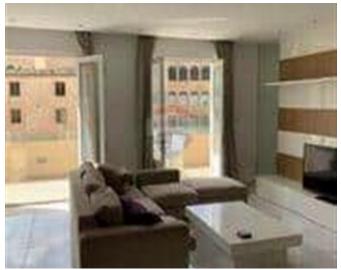

## **Apartment - For Rent - Sliema**

Spacious 2 bedroom apartment in Sliema. Property comprises of Open-plan sitting dining and kitchen , Main Bedroom double with en-suite shower with small balcony . Complimenting this property is a large terrace . Fully air conditioned

### **Features**

- ✓ Lift
- En Suite
- ✓ A/C
- Balcony

- ✓ Kitchen/Dinette
- Entrance Hall
- Terrace

### Rooms

✓ Kitchen/Living/Dining: 0 x 0 m (0 m2)

✓ Double Bedroom : 0 x 0 m (0 m2)

✓ Double Bedroom : 0 x 0 m (0 m2)

✓ Bathroom : 0 x 0 m (0 m2)

✓ Shower Ensuite : 0 x 0 m (0 m2)