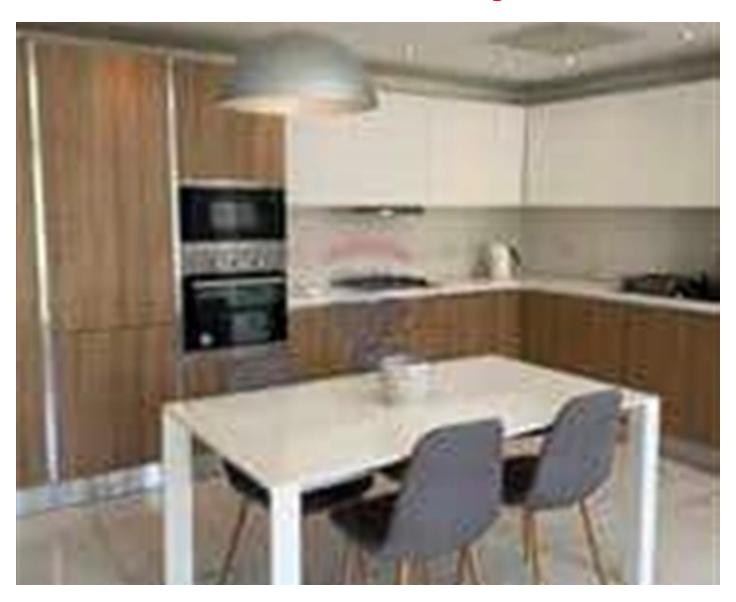

## **Apartment - For Rent - Sliema**

Spacious 2 bedroom apartment in Sliema. Property comprises of Open-plan sitting dining and kitchen , Main Bedroom double with en-suite shower with small balcony . Complimenting this property is a large terrace . Fully air conditioned

### **Features**

- ✓ Lift
- En Suite
- ✓ A/C
- Balcony

- ✓ Kitchen/Dinette
- Entrance Hall
- Terrace

### Rooms

✓ Kitchen/Living/Dining: 0 x 0 m (0 m2)

✓ Double Bedroom : 0 x 0 m (0 m2)

✓ Double Bedroom : 0 x 0 m (0 m2)

✓ Bathroom : 0 x 0 m (0 m2)

✓ Shower Ensuite : 0 x 0 m (0 m2)