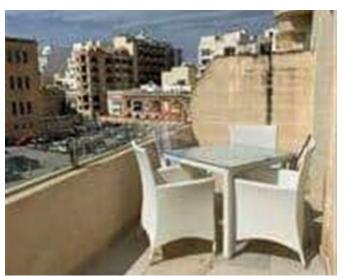

## **Apartment - For Rent - Sliema**

Spacious 2 bedroom apartment in Sliema. Property comprises of Open-plan sitting dining and kitchen , Main Bedroom double with en-suite shower with small balcony . Complimenting this property is a large terrace . Fully air conditioned

### **Features**

- ✓ Lift
- En Suite
- ✓ A/C
- Balcony

- ✓ Kitchen/Dinette
- Entrance Hall
- Terrace