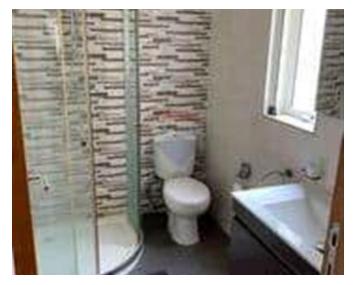

## **Apartment - For Rent - Sliema**

Spacious 2 bedroom apartment in Sliema. Property comprises of Open-plan sitting dining and kitchen , Main Bedroom double with en-suite shower with small balcony . Complimenting this property is a large terrace . Fully air conditioned

### **Features**

- ✓ Lift
- En Suite
- ✓ A/C
- Balcony

- ✓ Kitchen/Dinette
- Entrance Hall
- Terrace

### Rooms

✓ Kitchen/Living/Dining: 0 x 0 m (0 m2)

✓ Double Bedroom : 0 x 0 m (0 m2)

✓ Double Bedroom : 0 x 0 m (0 m2)

✓ Bathroom : 0 x 0 m (0 m2)

✓ Shower Ensuite : 0 x 0 m (0 m2)