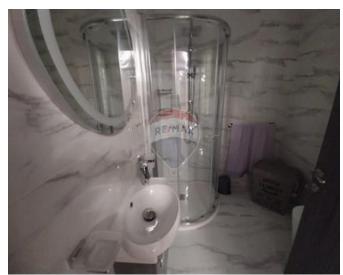

### **Apartment - For Rent - Pieta**

This pet-friendly 3-bedroom apartment in Pietà offers modern, comfortable living in a prime location. The spacious layout features three double bedrooms, each with a TV, and the master includes an ensuite bathroom. The open-plan kitchen, living, and dining area is fully furnished with brand-new, high-quality furniture. The apartment is fully air-conditioned, and there are two balconies—front and back—for outdoor enjoyment. Additional conveniences include a washing machine, tumble dryer, and two bathrooms. With its proximity to local amenities, this apartment is perfect for those seeking a stylish, pet-friendly home.

#### Rooms

- ✓ Bathroom Ensuite : 0 x 0 m (0 m2)
- ✓ Bathroom : 0 x 0 m (0 m2)
- ✓ Double Bedroom : 0 x 0 m (0 m2)
- ✓ Double Bedroom : 0 x 0 m (0 m2)
- ✓ Double Bedroom : 0 x 0 m (0 m2)