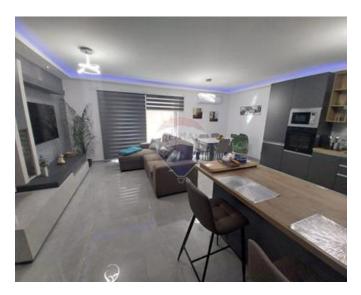

### **Apartment - For Rent - Pieta**

This pet-friendly 3-bedroom apartment in Pietà offers modern, comfortable living in a prime location. The spacious layout features three double bedrooms, each with a TV, and the master includes an ensuite bathroom. The open-plan kitchen, living, and dining area is fully furnished with brand-new, high-quality furniture. The apartment is fully air-conditioned, and there are two balconies—front and back—for outdoor enjoyment. Additional conveniences include a washing machine, tumble dryer, and two bathrooms. With its proximity to local amenities, this apartment is perfect for those seeking a stylish, pet-friendly home.