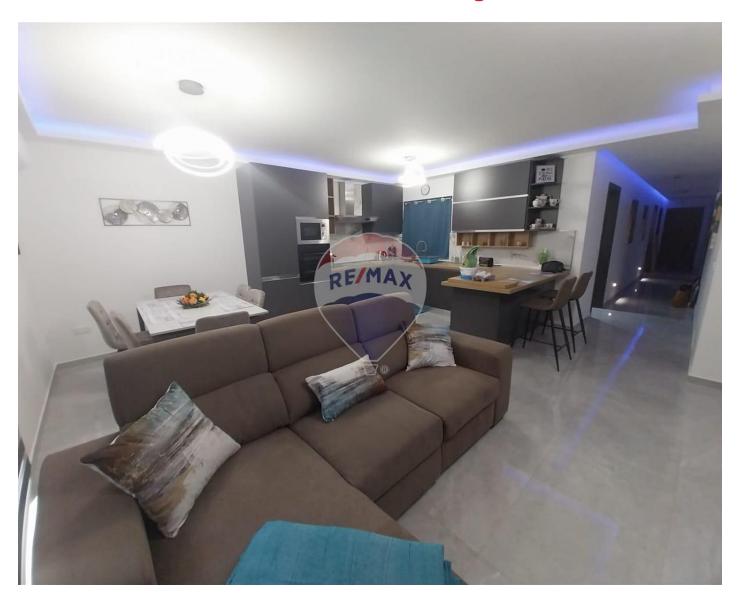

### **Apartment - For Rent - Pieta**

This pet-friendly 3-bedroom apartment in Pietà offers modern, comfortable living in a prime location. The spacious layout features three double bedrooms, each with a TV, and the master includes an ensuite bathroom. The open-plan kitchen, living, and dining area is fully furnished with brand-new, high-quality furniture. The apartment is fully air-conditioned, and there are two balconies—front and back—for outdoor enjoyment. Additional conveniences include a washing machine, tumble dryer, and two bathrooms. With its proximity to local amenities, this apartment is perfect for those seeking a stylish, pet-friendly home.