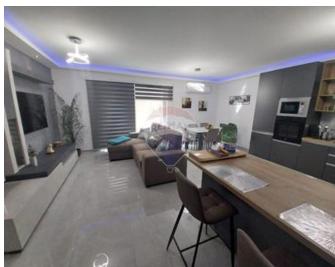

### **Apartment - For Rent - Pieta**

This pet-friendly 3-bedroom apartment in Pietà offers modern, comfortable living in a prime location. The spacious layout features three double bedrooms, each with a TV, and the master includes an ensuite bathroom. The open-plan kitchen, living, and dining area is fully furnished with brand-new, high-quality furniture. The apartment is fully air-conditioned, and there are two balconies—front and back—for outdoor enjoyment. Additional conveniences include a washing machine, tumble dryer, and two bathrooms. With its proximity to local amenities, this apartment is perfect for those seeking a stylish, pet-friendly home.