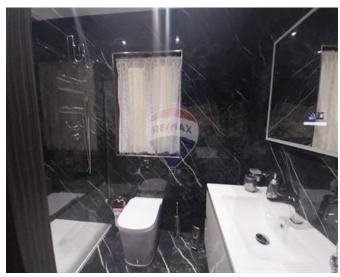

### **Apartment - For Rent - Pieta**

This pet-friendly 3-bedroom apartment in Pietà offers modern, comfortable living in a prime location. The spacious layout features three double bedrooms, each with a TV, and the master includes an ensuite bathroom. The open-plan kitchen, living, and dining area is fully furnished with brand-new, high-quality furniture. The apartment is fully air-conditioned, and there are two balconies—front and back—for outdoor enjoyment. Additional conveniences include a washing machine, tumble dryer, and two bathrooms. With its proximity to local amenities, this apartment is perfect for those seeking a stylish, pet-friendly home.