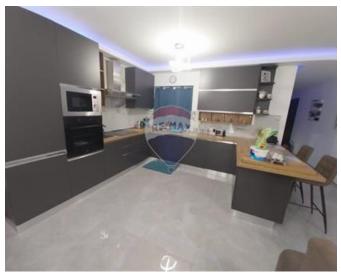

### **Apartment - For Rent - Pieta**

This pet-friendly 3-bedroom apartment in Pietà offers modern, comfortable living in a prime location. The spacious layout features three double bedrooms, each with a TV, and the master includes an ensuite bathroom. The open-plan kitchen, living, and dining area is fully furnished with brand-new, high-quality furniture. The apartment is fully air-conditioned, and there are two balconies—front and back—for outdoor enjoyment. Additional conveniences include a washing machine, tumble dryer, and two bathrooms. With its proximity to local amenities, this apartment is perfect for those seeking a stylish, pet-friendly home.