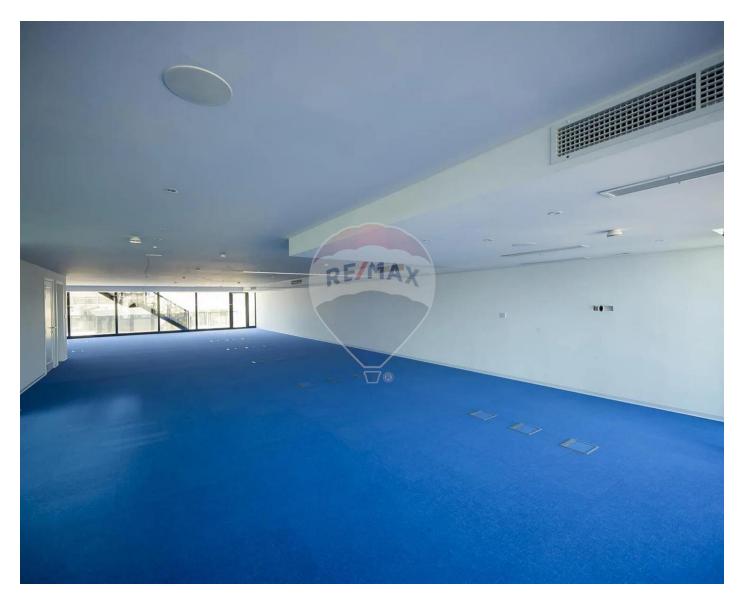

# **Office Space - For Rent - Mriehel**

Situated at the fulcrum of Malta's Central Business District just a stone's throw from the Malta Financial Services Authority this brand new purpose built luxury office development offers a light, bright and airy ambience within a unique and compelling architectural design, providing modern and inspiring work spaces .Complimenting this office space is 4 car spaces . Offer your business a new dimension by securing space in this environmentally friendly, fully customisable, flexible floor plans and flexible lease development.

### Rooms

Open Space : 22.2 x 8 m (177.6 m2)

- Automatic door
- Video Hall Porter
- Electricity Utility
- ✓ Gypsum Plastering
- ✓ 3 Phase Electricity
- Skirting
- Home Sound System
- Fire Safety
- Server Room
- Double Glazed
- Balcony
- Waste Room
- Alarm System