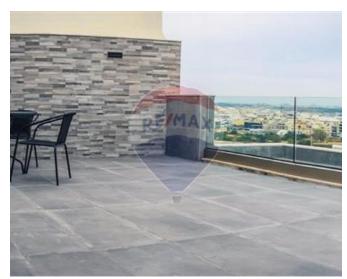

### Penthouse - For Rent - Swatar

SWATAR – Bright penthouse situated close to Hospital, yet in a quiet area surrounded with townhouses, a small garden with an adult playground/fitness area just a stone's throw away, close to bus stops, shops and ATM just a couple of minutes' walk away. Layout is in the form of an open plan kitchen/living/dining area which leads onto a large terrace, two double bedrooms and a guest shower room. The lovely terrace boasts spectacular open views, where one can enjoy a BBQ and entertain. Property is being offered fully furnished, equipped and fully air-conditioned, ready to move into! Highly recommended!