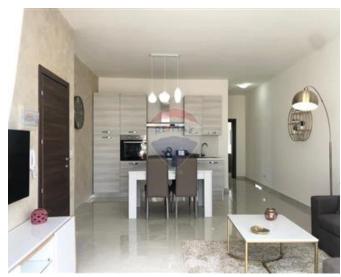

# Penthouse - For Rent - Birkirkara

B'KARA A modern, spacious and fully furnished penthouse, located in a central location. Layout is in the form of an open plan kitchen/living/dining leading onto a large front terrace, two double bedrooms(main with an en-suite shower room), both bedrooms leading to a back terrace and a guest bathroom. Viewings are highly recommended!

### Rooms

- Kitchen/Living/Dining : 0 x 0 m (0 m2)
- Double Bedroom : 0 x 0 m (0 m2)
- Double Bedroom : 0 x 0 m (0 m2)
- Shower : 0 x 0 m (0 m2)

- Kitchen/Dinette
- En Suite
- Gypsum Plastering
- ✓ A/C
- Double Glazed
- Balcony