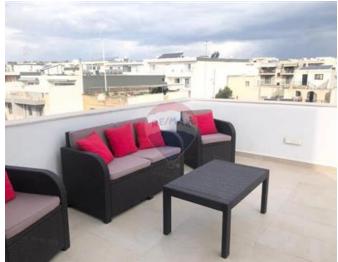

# Penthouse - For Rent - Birkirkara

B'KARA A modern, spacious and fully furnished penthouse, located in a central location. Layout is in the form of an open plan kitchen/living/dining leading onto a large front terrace, two double bedrooms(main with an en-suite shower room), both bedrooms leading to a back terrace and a guest bathroom. Viewings are highly recommended!