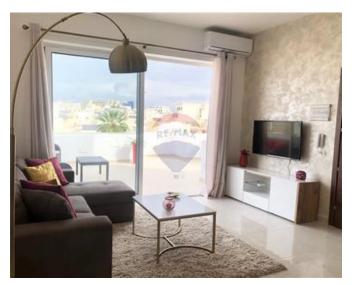

# Penthouse - For Rent - Birkirkara

B'KARA A modern, spacious and fully furnished penthouse, located in a central location. Layout is in the form of an open plan kitchen/living/dining leading onto a large front terrace, two double bedrooms(main with an en-suite shower room), both bedrooms leading to a back terrace and a guest bathroom. Viewings are highly recommended!

### Rooms

- Kitchen/Living/Dining : 0 x 0 m (0 m2)
- Double Bedroom : 0 x 0 m (0 m2)
- Double Bedroom : 0 x 0 m (0 m2)
- Shower : 0 x 0 m (0 m2)

- Kitchen/Dinette
- En Suite
- Gypsum Plastering
- ✓ A/C
- Double Glazed
- Balcony