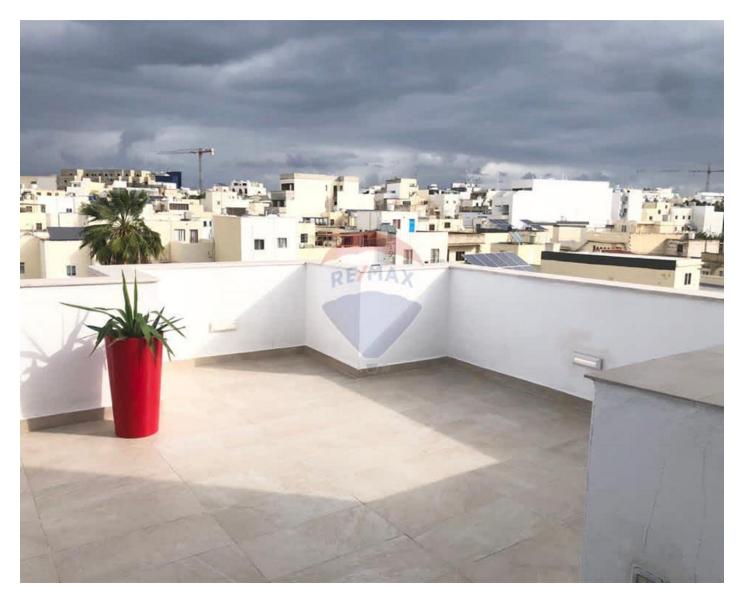

# Penthouse - For Rent - Birkirkara

B'KARA A modern, spacious and fully furnished penthouse, located in a central location. Layout is in the form of an open plan kitchen/living/dining leading onto a large front terrace, two double bedrooms(main with an en-suite shower room), both bedrooms leading to a back terrace and a guest bathroom. Viewings are highly recommended!