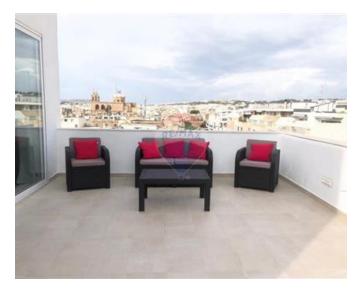

# Penthouse - For Rent - Birkirkara

B'KARA A modern, spacious and fully furnished penthouse, located in a central location. Layout is in the form of an open plan kitchen/living/dining leading onto a large front terrace, two double bedrooms(main with an en-suite shower room), both bedrooms leading to a back terrace and a guest bathroom. Viewings are highly recommended!