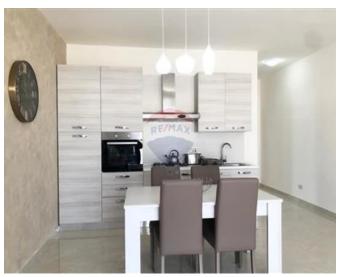

# Penthouse - For Rent - Birkirkara

B'KARA A modern, spacious and fully furnished penthouse, located in a central location. Layout is in the form of an open plan kitchen/living/dining leading onto a large front terrace, two double bedrooms(main with an en-suite shower room), both bedrooms leading to a back terrace and a guest bathroom. Viewings are highly recommended!