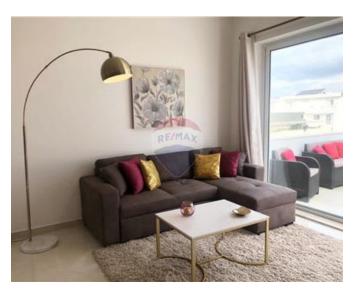

# Penthouse - For Rent - Birkirkara

B'KARA A modern, spacious and fully furnished penthouse, located in a central location. Layout is in the form of an open plan kitchen/living/dining leading onto a large front terrace, two double bedrooms(main with an en-suite shower room), both bedrooms leading to a back terrace and a guest bathroom. Viewings are highly recommended!

### Rooms

- Kitchen/Living/Dining : 0 x 0 m (0 m2)
- Double Bedroom : 0 x 0 m (0 m2)
- Double Bedroom : 0 x 0 m (0 m2)
- Shower : 0 x 0 m (0 m2)

- Kitchen/Dinette
- En Suite
- Gypsum Plastering
- ✓ A/C
- Double Glazed
- Balcony