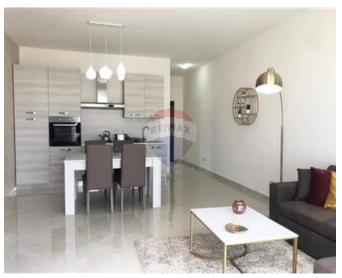

# Penthouse - For Rent - Birkirkara

B'KARA A modern, spacious and fully furnished penthouse, located in a central location. Layout is in the form of an open plan kitchen/living/dining leading onto a large front terrace, two double bedrooms(main with an en-suite shower room), both bedrooms leading to a back terrace and a guest bathroom. Viewings are highly recommended!