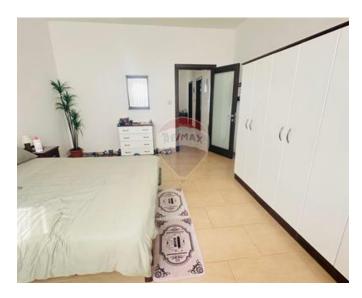

### **Apartment - For Sale - Mellieha**

Situated in a prime area of this sought-after town, it makes part of a smart and elegant block and served with lift. The layout comprises a spacious open-plan kitchen/living/dining area, front balcony enjoys a sea view, two double bedrooms (one main with en-suite), one single bedroom and one bathroom. Full day enjoys brightness in all rooms. Furthermore, this property is being sold fully furnished and ready to move into. Option garage, Freehold. Get in touch to book a viewing today.

#### Rooms

Kitchen/Living/Dining: 7.3 x 5.5 m (40.15 m2)

Double Bedroom: 4.83 x 3.65 m (17.63 m2)

Double Bedroom: 4.85 x 3.96 m (19.21 m2)

Single Bedroom : 3.82 x 1.8 m (6.88 m2)

✓ Bathroom : 1.96 x 2.4 m (4.7 m2)

# **Gallery**

Chenjun Yao RE/MAX Elite - Sliema

M: 77308394

E: bruce@remax.com.mt

T: 21344204