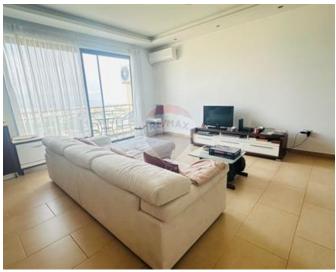

### **Apartment - For Sale - Mellieha**

Situated in a prime area of this sought-after town, it makes part of a smart and elegant block and served with lift. The layout comprises a spacious open-plan kitchen/living/dining area, front balcony enjoys a sea view, two double bedrooms (one main with en-suite), one single bedroom and one bathroom. Full day enjoys brightness in all rooms. Furthermore, this property is being sold fully furnished and ready to move into. Option garage, Freehold. Get in touch to book a viewing today.

#### Rooms

Kitchen/Living/Dining: 7.3 x 5.5 m (40.15 m2)

Double Bedroom: 4.83 x 3.65 m (17.63 m2)

Double Bedroom: 4.85 x 3.96 m (19.21 m2)

Single Bedroom : 3.82 x 1.8 m (6.88 m2)

✓ Bathroom : 1.96 x 2.4 m (4.7 m2)