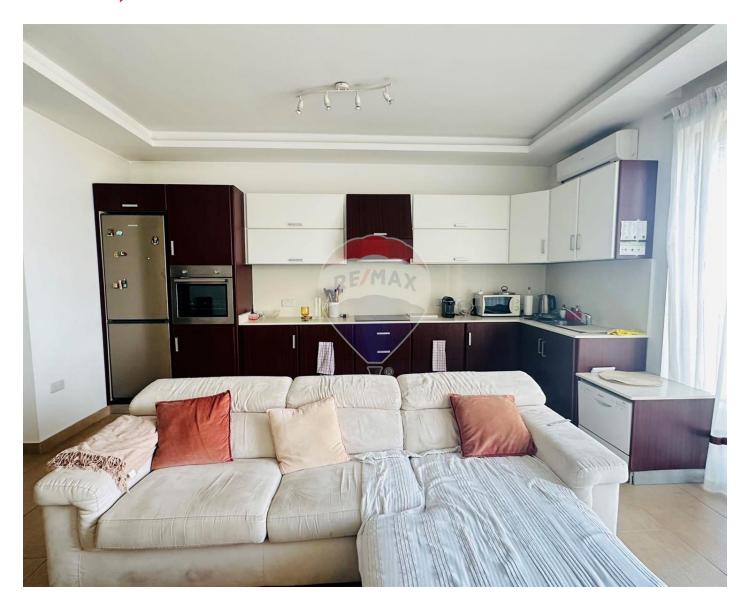

### **Apartment - For Sale - Mellieha**

Situated in a prime area of this sought-after town, it makes part of a smart and elegant block and served with lift. The layout comprises a spacious open-plan kitchen/living/dining area, front balcony enjoys a sea view, two double bedrooms (one main with en-suite), one single bedroom and one bathroom. Full day enjoys brightness in all rooms. Furthermore, this property is being sold fully furnished and ready to move into. Option garage, Freehold. Get in touch to book a viewing today.

#### Rooms

Kitchen/Living/Dining: 7.3 x 5.5 m (40.15 m2)

Double Bedroom: 4.83 x 3.65 m (17.63 m2)

Double Bedroom: 4.85 x 3.96 m (19.21 m2)

Single Bedroom : 3.82 x 1.8 m (6.88 m2)

✓ Bathroom : 1.96 x 2.4 m (4.7 m2)