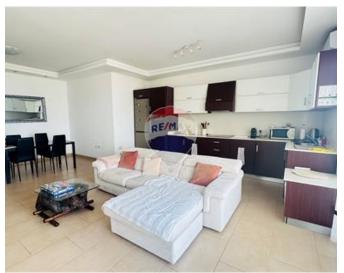

### **Apartment - For Sale - Mellieha**

Situated in a prime area of this sought-after town, it makes part of a smart and elegant block and served with lift. The layout comprises a spacious open-plan kitchen/living/dining area, front balcony enjoys a sea view, two double bedrooms (one main with en-suite), one single bedroom and one bathroom. Full day enjoys brightness in all rooms. Furthermore, this property is being sold fully furnished and ready to move into. Option garage, Freehold. Get in touch to book a viewing today.

#### Rooms

Kitchen/Living/Dining: 7.3 x 5.5 m (40.15 m2)

Double Bedroom: 4.83 x 3.65 m (17.63 m2)

Double Bedroom: 4.85 x 3.96 m (19.21 m2)

Single Bedroom : 3.82 x 1.8 m (6.88 m2)

✓ Bathroom : 1.96 x 2.4 m (4.7 m2)