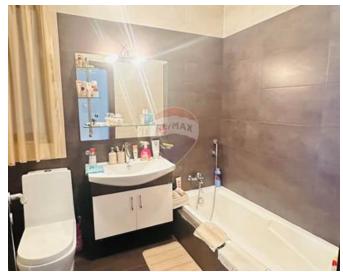

#### Rooms

Kitchen/Living/Dining: 7.3 x 5.5 m (40.15 m2)

Double Bedroom: 4.83 x 3.65 m (17.63 m2)

Double Bedroom: 4.85 x 3.96 m (19.21 m2)

Single Bedroom : 3.82 x 1.8 m (6.88 m2)

✓ Bathroom : 1.96 x 2.4 m (4.7 m2)