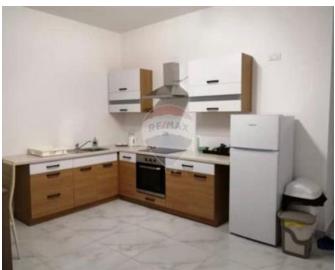

## **Penthouse - For Rent - Mriehel**

MRIHEL -Bright and homely PENTHOUSE. The property comprises an open plan kitchen, dining and living area leading onto a large terrace —ideal for relaxing and enjoying the outdoors, two double bedrooms, the master with an en-suite and guest bathroom. Fully equipped and air conditioning throughout for maximum comfort. This property combines style and exclusivity. It is truly a place worth visiting to appreciate its unique charm.

### Rooms

- Kitchen/Living/Dining : 0 x 0 m (0 m2)
- Double Bedroom : 0 x 0 m (0 m2)
- Twin Bedroom : 0 x 0 m (0 m2)
- Bathroom : 0 x 0 m (0 m2)
- ✓ Shower Ensuite : 0 x 0 m (0 m2)

- ✓ Kitchen/Dinette
- En Suite
- ✓ A/C
- Double Glazed