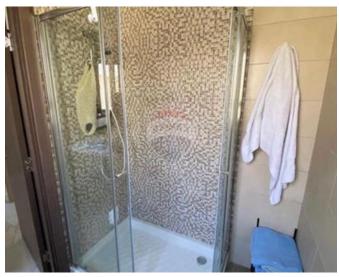

## **Penthouse - For Rent - Mriehel**

MRIHEL -Bright and homely PENTHOUSE. The property comprises an open plan kitchen, dining and living area leading onto a large terrace —ideal for relaxing and enjoying the outdoors, two double bedrooms, the master with an en-suite and guest bathroom. Fully equipped and air conditioning throughout for maximum comfort. This property combines style and exclusivity. It is truly a place worth visiting to appreciate its unique charm.

### Rooms

- Kitchen/Living/Dining : 0 x 0 m (0 m2)
- Double Bedroom : 0 x 0 m (0 m2)
- Twin Bedroom : 0 x 0 m (0 m2)
- Bathroom : 0 x 0 m (0 m2)
- ✓ Shower Ensuite : 0 x 0 m (0 m2)

- ✓ Kitchen/Dinette
- En Suite
- ✓ A/C
- Double Glazed