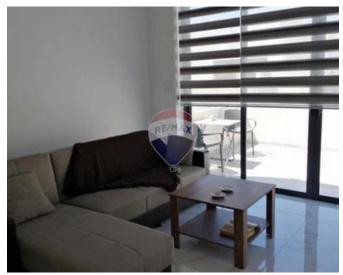

## **Penthouse - For Rent - Mriehel**

MRIHEL -Bright and homely PENTHOUSE. The property comprises an open plan kitchen, dining and living area leading onto a large terrace —ideal for relaxing and enjoying the outdoors, two double bedrooms, the master with an en-suite and guest bathroom. Fully equipped and air conditioning throughout for maximum comfort. This property combines style and exclusivity. It is truly a place worth visiting to appreciate its unique charm.

### Rooms

- Kitchen/Living/Dining : 0 x 0 m (0 m2)
- Double Bedroom : 0 x 0 m (0 m2)
- Twin Bedroom : 0 x 0 m (0 m2)
- Bathroom : 0 x 0 m (0 m2)
- ✓ Shower Ensuite : 0 x 0 m (0 m2)

- ✓ Kitchen/Dinette
- En Suite
- ✓ A/C
- Double Glazed