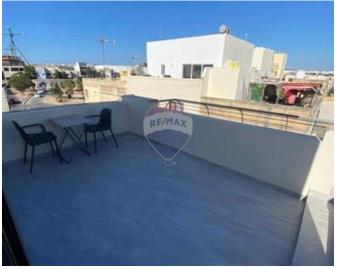

## **Penthouse - For Rent - Mriehel**

MRIHEL -Bright and homely PENTHOUSE. The property comprises an open plan kitchen, dining and living area leading onto a large terrace —ideal for relaxing and enjoying the outdoors, two double bedrooms, the master with an en-suite and guest bathroom. Fully equipped and air conditioning throughout for maximum comfort. This property combines style and exclusivity. It is truly a place worth visiting to appreciate its unique charm.

#### **Features**

- 🗸 Lift
- Ceramic Floor
- Soffit Ceilings
- Skirting
- Terrace