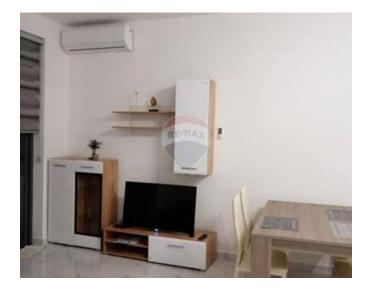

## **Penthouse - For Rent - Mriehel**

MRIHEL -Bright and homely PENTHOUSE. The property comprises an open plan kitchen, dining and living area leading onto a large terrace —ideal for relaxing and enjoying the outdoors, two double bedrooms, the master with an en-suite and guest bathroom. Fully equipped and air conditioning throughout for maximum comfort. This property combines style and exclusivity. It is truly a place worth visiting to appreciate its unique charm.

### Rooms

- Kitchen/Living/Dining : 0 x 0 m (0 m2)
- Double Bedroom : 0 x 0 m (0 m2)
- Twin Bedroom : 0 x 0 m (0 m2)
- Bathroom : 0 x 0 m (0 m2)
- ✓ Shower Ensuite : 0 x 0 m (0 m2)

- ✓ Kitchen/Dinette
- En Suite
- ✓ A/C
- Double Glazed