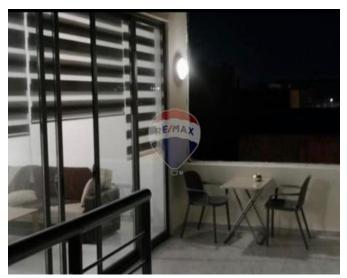

## **Penthouse - For Rent - Mriehel**

MRIHEL -Bright and homely PENTHOUSE. The property comprises an open plan kitchen, dining and living area leading onto a large terrace —ideal for relaxing and enjoying the outdoors, two double bedrooms, the master with an en-suite and guest bathroom. Fully equipped and air conditioning throughout for maximum comfort. This property combines style and exclusivity. It is truly a place worth visiting to appreciate its unique charm.

#### **Features**

- 🗸 Lift
- Ceramic Floor
- Soffit Ceilings
- Skirting
- Terrace