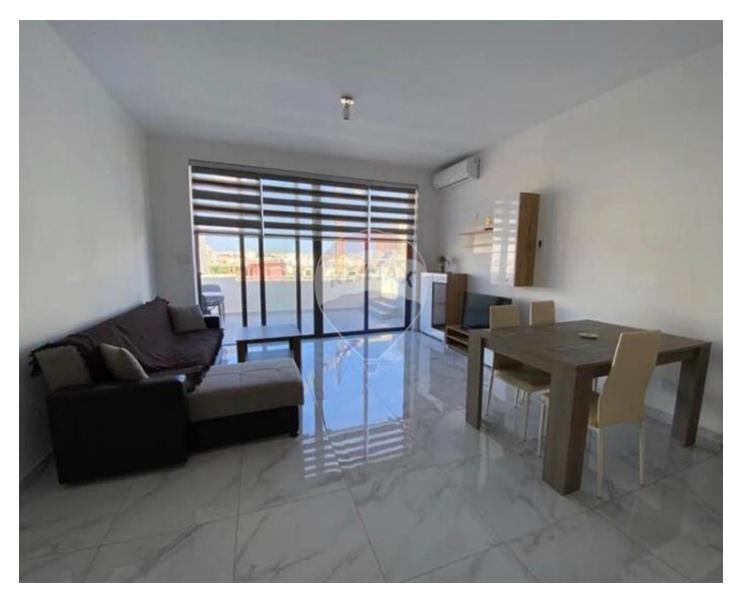

## **Penthouse - For Rent - Mriehel**

MRIHEL -Bright and homely PENTHOUSE. The property comprises an open plan kitchen, dining and living area leading onto a large terrace —ideal for relaxing and enjoying the outdoors, two double bedrooms, the master with an en-suite and guest bathroom. Fully equipped and air conditioning throughout for maximum comfort. This property combines style and exclusivity. It is truly a place worth visiting to appreciate its unique charm.

### Rooms

- Kitchen/Living/Dining : 0 x 0 m (0 m2)
- Double Bedroom : 0 x 0 m (0 m2)
- Twin Bedroom : 0 x 0 m (0 m2)
- Bathroom : 0 x 0 m (0 m2)
- ✓ Shower Ensuite : 0 x 0 m (0 m2)

- ✓ Kitchen/Dinette
- En Suite
- ✓ A/C
- Double Glazed