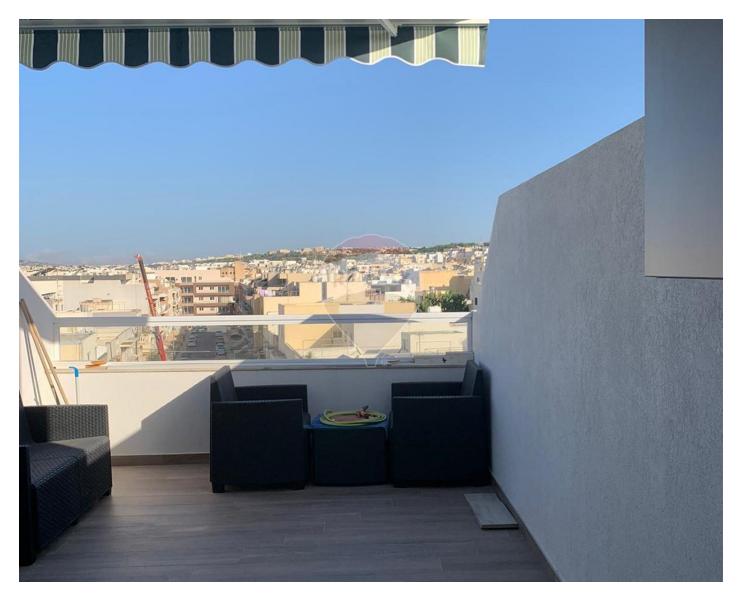

## Penthouse - For Rent - Birkirkara

Birkirkara - Modern Penthouse Close to Amenities, Located in the heart of Birkirkara and within easy reach of all amenities, this inviting penthouse offers a comfortable and convenient lifestyle. The layout comprises a combined living, dining, and kitchen area, two bedrooms, and a wellappointed bathroom. A generously sized terrace provides the perfect space for entertaining or relaxing. This property is definitely worth viewing!

### Rooms

- Kitchen/Living/Dining : 0 x 0 m (0 m2)
- Double Bedroom : 0 x 0 m (0 m2)
- Double Bedroom : 0 x 0 m (0 m2)
- Bathroom : 0 x 0 m (0 m2)

- Soffit Ceilings
- Skirting
- Terrace