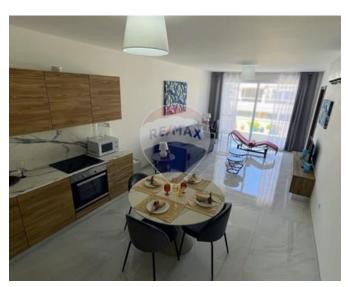

## **Penthouse - For Rent - Qawra**

QWARA: PENTHOUSE, located in the popular Qawra Aquarium, within walking distance to many amenities and close to the promenade situated on the 7th floor serviced with two lifts. Comprising of a bright open plan kitchen/ living dining area with guest toilet. A large double bedroom with an ensuite shower, leading onto a large sun-drenched terrace with plenty of natural light. This Penthouse is being offered modernly furnished and fully equipped with air conditioned throughout. An inter connected garage that can fit 2 small cars, also serviced with a lift. A store room equipped with a washing machine for all laundry services. MUST BE SEEN

### Rooms

- Kitchen/Living/Dining : 0 x 0 m (0 m2)
- Double Bedroom : 0 x 0 m (0 m2)
- Shower Ensuite : 0 x 0 m (0 m2)
- Bathroom : 0 x 0 m (0 m2)
- Laundry : 0 x 0 m (0 m2)

- ✓ Kitchen/Dinette
- En Suite
- A/C
- Service Lift
- Terrace