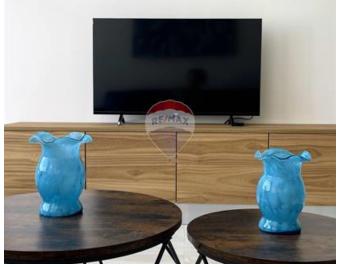

## **Penthouse - For Rent - Qawra**

QWARA: PENTHOUSE, located in the popular Qawra Aquarium, within walking distance to many amenities and close to the promenade situated on the 7th floor serviced with two lifts. Comprising of a bright open plan kitchen/ living dining area with guest toilet. A large double bedroom with an ensuite shower, leading onto a large sun-drenched terrace with plenty of natural light. This Penthouse is being offered modernly furnished and fully equipped with air conditioned throughout. An inter connected garage that can fit 2 small cars, also serviced with a lift. A store room equipped with a washing machine for all laundry services. MUST BE SEEN

### Rooms

- Kitchen/Living/Dining : 0 x 0 m (0 m2)
- Double Bedroom : 0 x 0 m (0 m2)
- Shower Ensuite : 0 x 0 m (0 m2)
- Bathroom : 0 x 0 m (0 m2)
- Laundry : 0 x 0 m (0 m2)

- ✓ Kitchen/Dinette
- En Suite
- A/C
- Service Lift
- Terrace