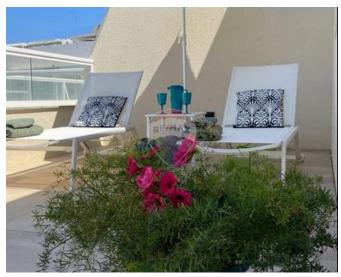

## **Penthouse - For Rent - Qawra**

QWARA: PENTHOUSE, located in the popular Qawra Aquarium, within walking distance to many amenities and close to the promenade situated on the 7th floor serviced with two lifts. Comprising of a bright open plan kitchen/ living dining area with guest toilet. A large double bedroom with an ensuite shower, leading onto a large sun-drenched terrace with plenty of natural light. This Penthouse is being offered modernly furnished and fully equipped with air conditioned throughout. An inter connected garage that can fit 2 small cars, also serviced with a lift. A store room equipped with a washing machine for all laundry services. MUST BE SEEN

### Rooms

- Kitchen/Living/Dining : 0 x 0 m (0 m2)
- Double Bedroom : 0 x 0 m (0 m2)
- Shower Ensuite : 0 x 0 m (0 m2)
- Bathroom : 0 x 0 m (0 m2)
- Laundry : 0 x 0 m (0 m2)

- ✓ Kitchen/Dinette
- En Suite
- A/C
- Service Lift
- Terrace