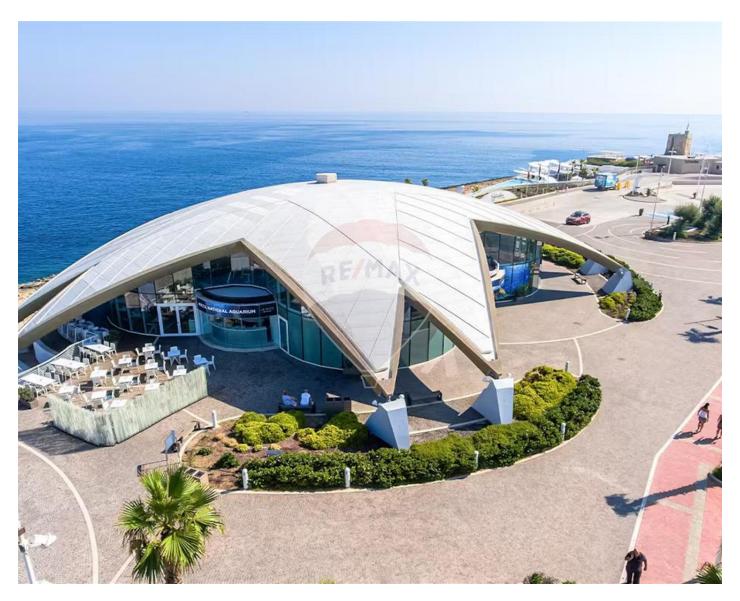

## **Penthouse - For Rent - Qawra**

QWARA: PENTHOUSE, located in the popular Qawra Aquarium, within walking distance to many amenities and close to the promenade situated on the 7th floor serviced with two lifts. Comprising of a bright open plan kitchen/ living dining area with guest toilet. A large double bedroom with an ensuite shower, leading onto a large sun-drenched terrace with plenty of natural light. This Penthouse is being offered modernly furnished and fully equipped with air conditioned throughout. An inter connected garage that can fit 2 small cars, also serviced with a lift. A store room equipped with a washing machine for all laundry services. MUST BE SEEN