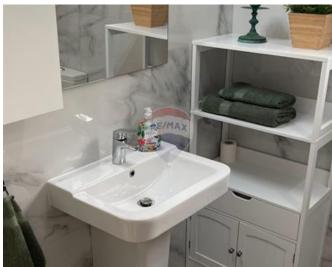

## **Penthouse - For Rent - Qawra**

QWARA: PENTHOUSE, located in the popular Qawra Aquarium, within walking distance to many amenities and close to the promenade situated on the 7th floor serviced with two lifts. Comprising of a bright open plan kitchen/ living dining area with guest toilet. A large double bedroom with an ensuite shower, leading onto a large sun-drenched terrace with plenty of natural light. This Penthouse is being offered modernly furnished and fully equipped with air conditioned throughout. An inter connected garage that can fit 2 small cars, also serviced with a lift. A store room equipped with a washing machine for all laundry services. MUST BE SEEN

### Rooms

- Kitchen/Living/Dining : 0 x 0 m (0 m2)
- Double Bedroom : 0 x 0 m (0 m2)
- Shower Ensuite : 0 x 0 m (0 m2)
- Bathroom : 0 x 0 m (0 m2)
- Laundry : 0 x 0 m (0 m2)

- ✓ Kitchen/Dinette
- En Suite
- A/C
- Service Lift
- Terrace