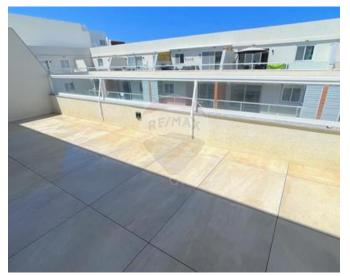

## **Penthouse - For Rent - Qawra**

QWARA: PENTHOUSE, located in the popular Qawra Aquarium, within walking distance to many amenities and close to the promenade situated on the 7th floor serviced with two lifts. Comprising of a bright open plan kitchen/ living dining area with guest toilet. A large double bedroom with an ensuite shower, leading onto a large sun-drenched terrace with plenty of natural light. This Penthouse is being offered modernly furnished and fully equipped with air conditioned throughout. An inter connected garage that can fit 2 small cars, also serviced with a lift. A store room equipped with a washing machine for all laundry services. MUST BE SEEN

### Rooms

- Kitchen/Living/Dining : 0 x 0 m (0 m2)
- Double Bedroom : 0 x 0 m (0 m2)
- Shower Ensuite : 0 x 0 m (0 m2)
- Bathroom : 0 x 0 m (0 m2)
- Laundry : 0 x 0 m (0 m2)

- ✓ Kitchen/Dinette
- En Suite
- A/C
- Service Lift
- Terrace