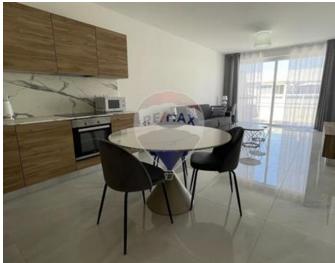

## **Penthouse - For Rent - Qawra**

QWARA: PENTHOUSE, located in the popular Qawra Aquarium, within walking distance to many amenities and close to the promenade situated on the 7th floor serviced with two lifts. Comprising of a bright open plan kitchen/ living dining area with guest toilet. A large double bedroom with an ensuite shower, leading onto a large sun-drenched terrace with plenty of natural light. This Penthouse is being offered modernly furnished and fully equipped with air conditioned throughout. An inter connected garage that can fit 2 small cars, also serviced with a lift. A store room equipped with a washing machine for all laundry services. MUST BE SEEN

### Rooms

- Kitchen/Living/Dining : 0 x 0 m (0 m2)
- Double Bedroom : 0 x 0 m (0 m2)
- Shower Ensuite : 0 x 0 m (0 m2)
- Bathroom : 0 x 0 m (0 m2)
- Laundry : 0 x 0 m (0 m2)

- ✓ Kitchen/Dinette
- En Suite
- A/C
- Service Lift
- Terrace