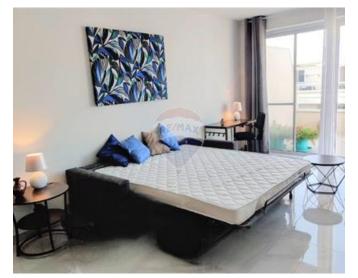

## **Penthouse - For Rent - Qawra**

QWARA: PENTHOUSE, located in the popular Qawra Aquarium, within walking distance to many amenities and close to the promenade situated on the 7th floor serviced with two lifts. Comprising of a bright open plan kitchen/ living dining area with guest toilet. A large double bedroom with an ensuite shower, leading onto a large sun-drenched terrace with plenty of natural light. This Penthouse is being offered modernly furnished and fully equipped with air conditioned throughout. An inter connected garage that can fit 2 small cars, also serviced with a lift. A store room equipped with a washing machine for all laundry services. MUST BE SEEN

### Rooms

- Kitchen/Living/Dining : 0 x 0 m (0 m2)
- Double Bedroom : 0 x 0 m (0 m2)
- Shower Ensuite : 0 x 0 m (0 m2)
- Bathroom : 0 x 0 m (0 m2)
- Laundry : 0 x 0 m (0 m2)

- ✓ Kitchen/Dinette
- En Suite
- A/C
- Service Lift
- Terrace