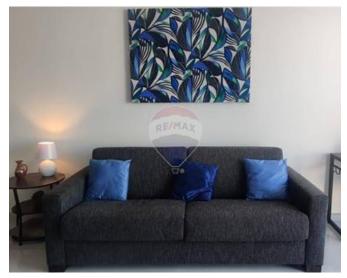

## **Penthouse - For Rent - Qawra**

QWARA: PENTHOUSE, located in the popular Qawra Aquarium, within walking distance to many amenities and close to the promenade situated on the 7th floor serviced with two lifts. Comprising of a bright open plan kitchen/ living dining area with guest toilet. A large double bedroom with an ensuite shower, leading onto a large sun-drenched terrace with plenty of natural light. This Penthouse is being offered modernly furnished and fully equipped with air conditioned throughout. An inter connected garage that can fit 2 small cars, also serviced with a lift. A store room equipped with a washing machine for all laundry services. MUST BE SEEN

### Rooms

- Kitchen/Living/Dining : 0 x 0 m (0 m2)
- Double Bedroom : 0 x 0 m (0 m2)
- Shower Ensuite : 0 x 0 m (0 m2)
- Bathroom : 0 x 0 m (0 m2)
- Laundry : 0 x 0 m (0 m2)

- ✓ Kitchen/Dinette
- En Suite
- A/C
- Service Lift
- Terrace