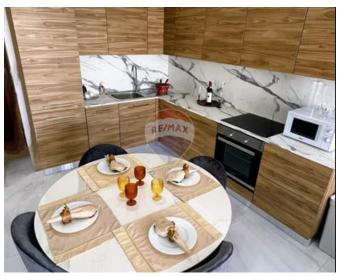

## **Penthouse - For Rent - Qawra**

QWARA: PENTHOUSE, located in the popular Qawra Aquarium, within walking distance to many amenities and close to the promenade situated on the 7th floor serviced with two lifts. Comprising of a bright open plan kitchen/ living dining area with guest toilet. A large double bedroom with an ensuite shower, leading onto a large sun-drenched terrace with plenty of natural light. This Penthouse is being offered modernly furnished and fully equipped with air conditioned throughout. An inter connected garage that can fit 2 small cars, also serviced with a lift. A store room equipped with a washing machine for all laundry services. MUST BE SEEN

### Rooms

- Kitchen/Living/Dining : 0 x 0 m (0 m2)
- Double Bedroom : 0 x 0 m (0 m2)
- Shower Ensuite : 0 x 0 m (0 m2)
- Bathroom : 0 x 0 m (0 m2)
- Laundry : 0 x 0 m (0 m2)

- ✓ Kitchen/Dinette
- En Suite
- A/C
- Service Lift
- Terrace