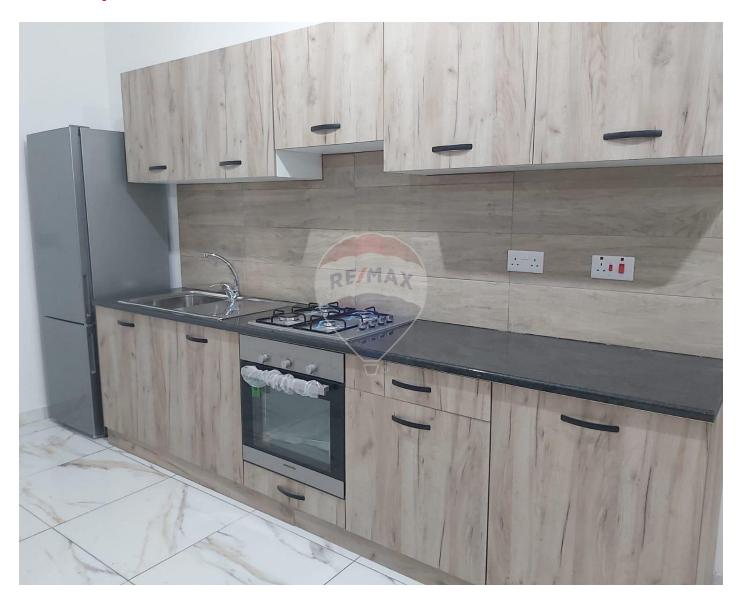

## **Apartment - For Rent - Ghaxaq**

GHAXAQ - ,2 bedroom apartment located in a quiet location, yet close to all amenities. Property comprises an open plan kitchen/ living / dining, a double bedroom with en-suite, another two single bedroom, a study room and a guest bathroom.

#### **Features**

- Kitchen/Dinette
- En Suite
- Skirting

- Ceramic Floor
- Soffit Ceilings
- Balcony