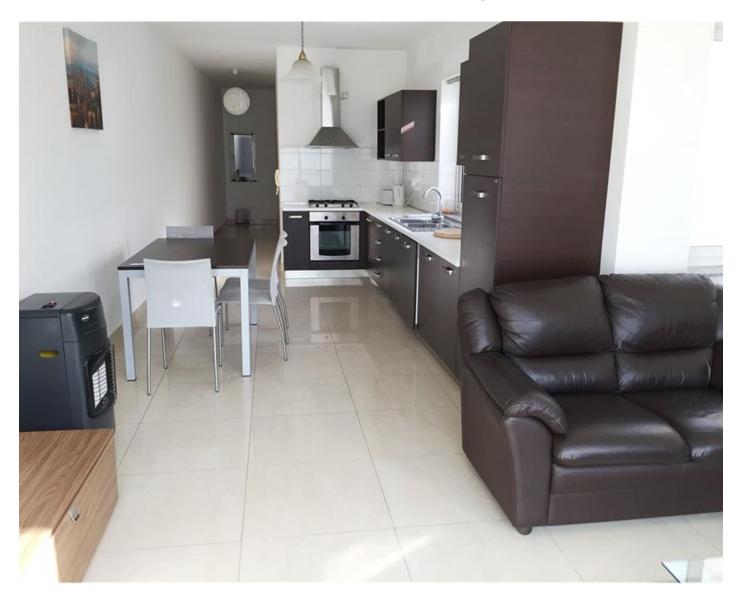

## Penthouse - For Rent - Gzira

Bright and airy apartment situated in a much sought after area. Accommodation comprises an open plan kitchen / living / dining, leading onto a sizable front terrace, three double bedrooms and two bathrooms (one en-suite), This property is finished to the highest of standards and being rented with a car space.