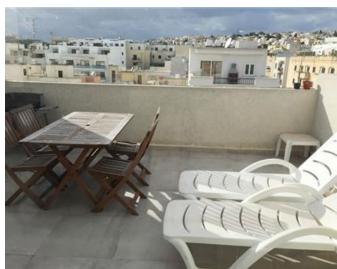

## Penthouse - For Rent - Gzira

Bright and airy apartment situated in a much sought after area. Accommodation comprises an open plan kitchen / living / dining, leading onto a sizable front terrace, three double bedrooms and two bathrooms (one en-suite), This property is finished to the highest of standards and being rented with a car space.

## **Features**

✓ Lift

En Suite

✓ A/C

Terrace