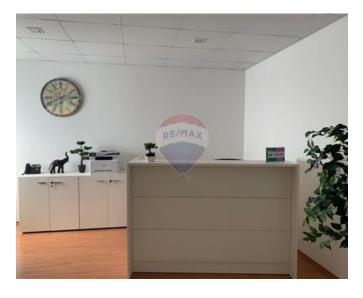

## Office Space - For Rent - Pieta

PIETA - Located in a central area, which is easily accessible and which forms part of a prestigious block over looking a yacht marina, is this highly finished office! It measures 160 square metres internally and enjoys the use of a front terrace which measures 20 square metres, where one can enjoy stunning views of the marina. This property includes an additional server room, a kitchenette and toilet rooms. It is air conditioned throughout, and is fully finished and furnished. Great property. Viewings are highly recommended!