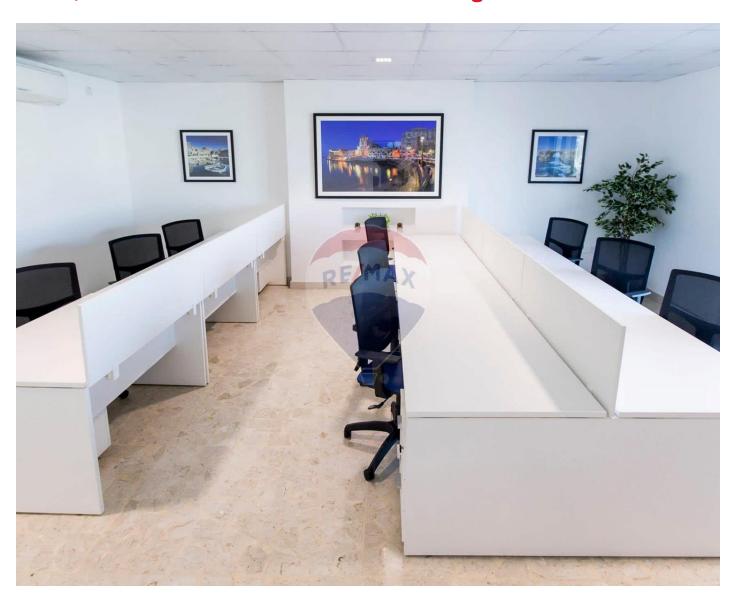

## Office Space - For Rent - Pieta

PIETA - Located in a central area, which is easily accessible and which forms part of a prestigious block over looking a yacht marina, is this highly finished office! It measures 160 square metres internally and enjoys the use of a front terrace which measures 20 square metres, where one can enjoy stunning views of the marina. This property includes an additional server room, a kitchenette and toilet rooms. It is air conditioned throughout, and is fully finished and furnished. Great property. Viewings are highly recommended!

### **Features**

- ✓ Lift
- Ceramic Floor
- Entrance Hall
- ✓ Soffit Ceilings
- ✓ A/C
- Server Room
- ✓ CCTV

- ✓ Kitchen/Dinette
- ✓ Video Hall Porter
- Electricity Utility
- Gypsum Plastering
- Skirting
- Terrace