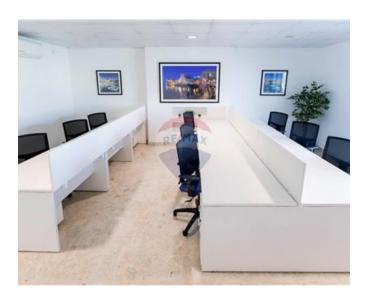

## Office Space - For Rent - Pieta

PIETA - Located in a central area, which is easily accessible and which forms part of a prestigious block over looking a yacht marina, is this highly finished office! It measures 160 square metres internally and enjoys the use of a front terrace which measures 20 square metres, where one can enjoy stunning views of the marina. This property includes an additional server room, a kitchenette and toilet rooms. It is air conditioned throughout, and is fully finished and furnished. Great property. Viewings are highly recommended!

### **Features**

- ✓ Lift
- Ceramic Floor
- Entrance Hall
- ✓ Soffit Ceilings
- ✓ A/C
- Server Room
- ✓ CCTV

- ✓ Kitchen/Dinette
- ✓ Video Hall Porter
- Electricity Utility
- Gypsum Plastering
- Skirting
- Terrace