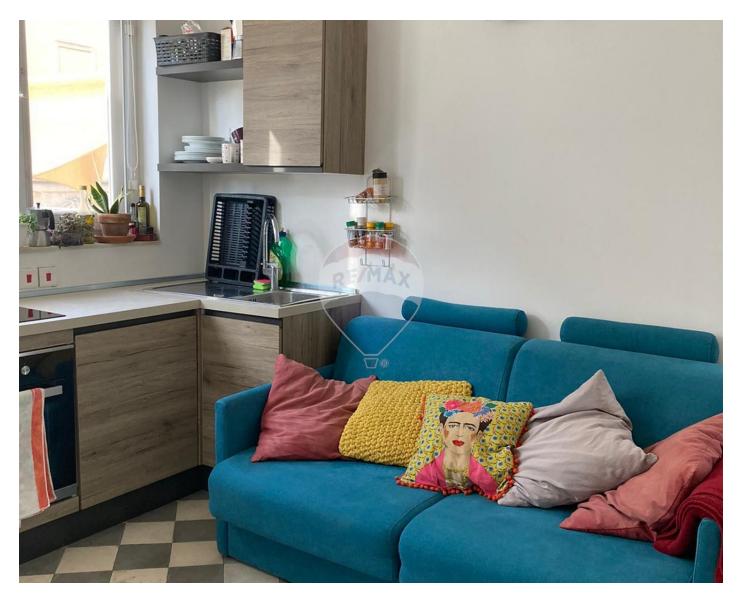

## **Penthouse - For Rent - Sliema**

SLIEMA : PENTHOUSE Close to amenities and bus routes. Layout is in the form of an open plan kitchen/living, leading onto a terrace, one double bedroom and shower room. Property is being offered fully furnished and equipped – ready to move into!

#### Rooms

- ✓ Kitchen/Living/Dining : 0 x 0 m (0 m2)
- Double Bedroom : 0 x 0 m (0 m2)
- Bathroom : 0 x 0 m (0 m2)