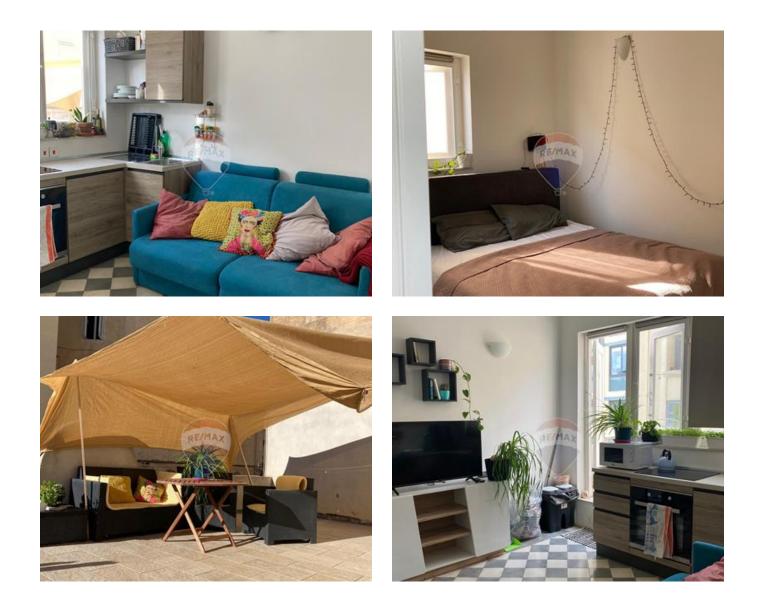

## **Penthouse - For Rent - Sliema**

SLIEMA : PENTHOUSE Close to amenities and bus routes. Layout is in the form of an open plan kitchen/living, leading onto a terrace, one double bedroom and shower room. Property is being offered fully furnished and equipped – ready to move into!

### **Features**

- Kitchen/Dinette
- Soffit Ceilings
- Skirting
- Terrace

A/C

Ceramic Floor

Double Glazed

#### Rooms

- ✓ Kitchen/Living/Dining : 0 x 0 m (0 m2)
- Double Bedroom : 0 x 0 m (0 m2)
- Bathroom : 0 x 0 m (0 m2)