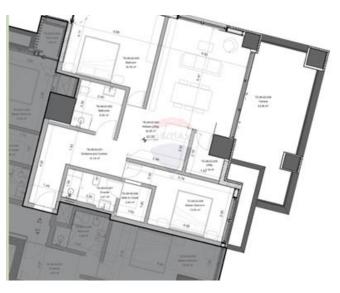

#### Rooms

Kitchen/Living/Dining: 4.62 x 5.16 m (23.84 m2)

Double Bedroom : 4.66 x 4.11 m (19.15 m2)

Shower Ensuite : 2.17 x 1.53 m (3.32 m2)

✓ Bathroom : 2.05 x 2.04 m (4.18 m2)

✓ Double Bedroom : 6.94 x 3 m (20.82 m2)

Double Bedroom: 4.06 x 2.93 m (11.9 m2)

Open Space : 7.37 x 3 m (22.11 m2)