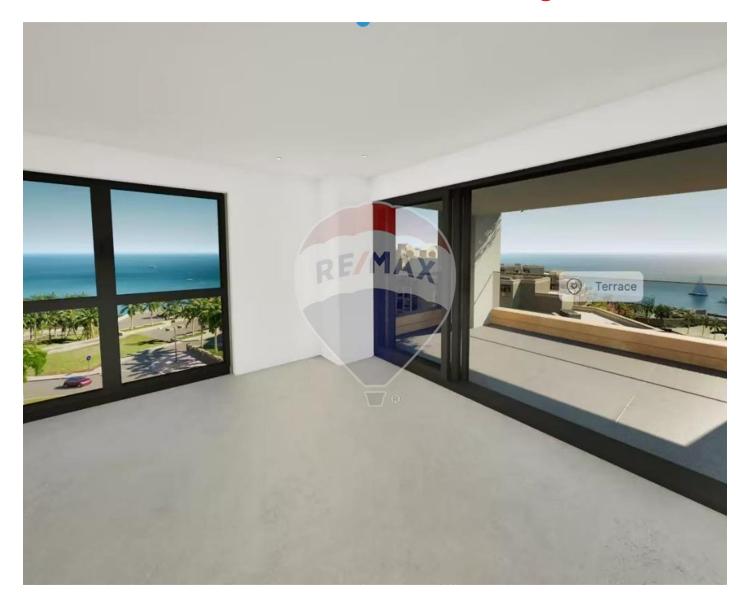

### **Apartment - For Sale - St Julian's**

Situated in a prime area of this sought-after town, it makes part of a smart and elegant block and served with lift. The layout comprises a spacious open-plan kitchen/living/dining area, corner front balcony, two double bedrooms ( main with en-suite ) property is being sold. Freehold. Get in touch to book a viewing today.

#### Rooms

Kitchen/Living/Dining: 4.62 x 5.16 m (23.84 m2)

Double Bedroom : 4.66 x 4.11 m (19.15 m2)

Shower Ensuite : 2.17 x 1.53 m (3.32 m2)

✓ Bathroom : 2.05 x 2.04 m (4.18 m2)

✓ Double Bedroom : 6.94 x 3 m (20.82 m2)

Double Bedroom: 4.06 x 2.93 m (11.9 m2)

Open Space : 7.37 x 3 m (22.11 m2)