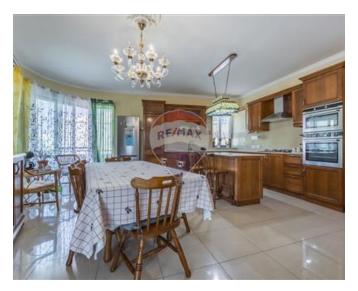

# **Apartment - For Sale - Marsascala**

Situated in a prime area of this sought-after town, it makes part of a smart and elegant block and served with lift. The layout comprises a spacious open-plan kitchen/living/dining area, corner front balcony enjoys a distant sea view, two double bedrooms (one main with en-suite and the other one with a balcony), one single bedroom with balcony and one bathroom. Full day enjoys brightness in all rooms. Furthermore, this property is being sold fully furnished and ready to move into. 1-car garage is included. Freehold. Get in touch to book a viewing today.

### Rooms

- Kitchen/Living/Dining : 11.24 x 6.58 m (73.96 m2)
- Double Bedroom : 4.23 x 4.11 m (17.39 m2)
- Double Bedroom : 3.98 x 4.21 m (16.76 m2)
- Double Bedroom : 3.75 x 4.06 m (15.22 m2)
- Bathroom : 2.73 x 3.1 m (8.46 m2)
- Shower Ensuite : 2.1 x 1.79 m (3.76 m2)
- Open Space : 5.01 x 1.15 m (5.76 m2)