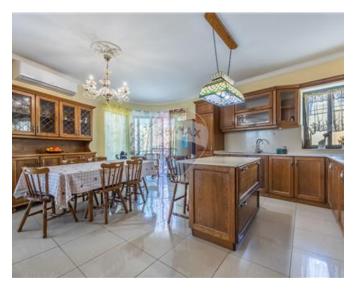

# **Apartment - For Sale - Marsascala**

Situated in a prime area of this sought-after town, it makes part of a smart and elegant block and served with lift. The layout comprises a spacious open-plan kitchen/living/dining area, corner front balcony enjoys a distant sea view, two double bedrooms (one main with en-suite and the other one with a balcony), one single bedroom with balcony and one bathroom. Full day enjoys brightness in all rooms. Furthermore, this property is being sold fully furnished and ready to move into. 1-car garage is included. Freehold. Get in touch to book a viewing today.

### Rooms

- Kitchen/Living/Dining : 11.24 x 6.58 m (73.96 m2)
- Double Bedroom : 4.23 x 4.11 m (17.39 m2)
- Double Bedroom : 3.98 x 4.21 m (16.76 m2)
- Double Bedroom : 3.75 x 4.06 m (15.22 m2)
- Bathroom : 2.73 x 3.1 m (8.46 m2)
- Shower Ensuite : 2.1 x 1.79 m (3.76 m2)
- Open Space : 5.01 x 1.15 m (5.76 m2)