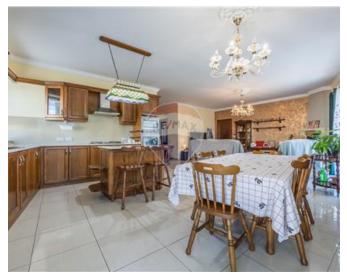

# **Apartment - For Sale - Marsascala**

Situated in a prime area of this sought-after town, it makes part of a smart and elegant block and served with lift. The layout comprises a spacious open-plan kitchen/living/dining area, corner front balcony enjoys a distant sea view, two double bedrooms (one main with en-suite and the other one with a balcony), one single bedroom with balcony and one bathroom. Full day enjoys brightness in all rooms. Furthermore, this property is being sold fully furnished and ready to move into. 1-car garage is included. Freehold. Get in touch to book a viewing today.

### Rooms

- Kitchen/Living/Dining : 11.24 x 6.58 m (73.96 m2)
- Double Bedroom : 4.23 x 4.11 m (17.39 m2)
- Double Bedroom : 3.98 x 4.21 m (16.76 m2)
- Double Bedroom : 3.75 x 4.06 m (15.22 m2)
- Bathroom : 2.73 x 3.1 m (8.46 m2)
- Shower Ensuite : 2.1 x 1.79 m (3.76 m2)
- Open Space : 5.01 x 1.15 m (5.76 m2)