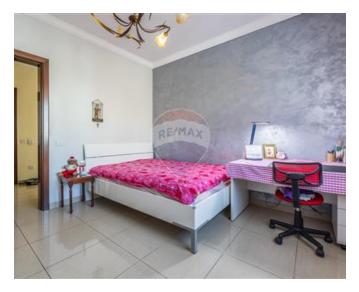

### Rooms

- Kitchen/Living/Dining : 11.24 x 6.58 m (73.96 m2)
- Double Bedroom : 4.23 x 4.11 m (17.39 m2)
- Double Bedroom : 3.98 x 4.21 m (16.76 m2)
- Double Bedroom : 3.75 x 4.06 m (15.22 m2)
- Bathroom : 2.73 x 3.1 m (8.46 m2)
- Shower Ensuite : 2.1 x 1.79 m (3.76 m2)
- Open Space : 5.01 x 1.15 m (5.76 m2)