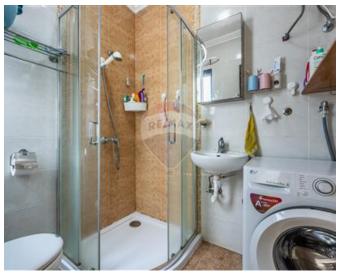

### Rooms

- Kitchen/Living/Dining : 11.24 x 6.58 m (73.96 m2)
- Double Bedroom : 4.23 x 4.11 m (17.39 m2)
- Double Bedroom : 3.98 x 4.21 m (16.76 m2)
- Double Bedroom : 3.75 x 4.06 m (15.22 m2)
- Bathroom : 2.73 x 3.1 m (8.46 m2)
- Shower Ensuite : 2.1 x 1.79 m (3.76 m2)
- Open Space : 5.01 x 1.15 m (5.76 m2)