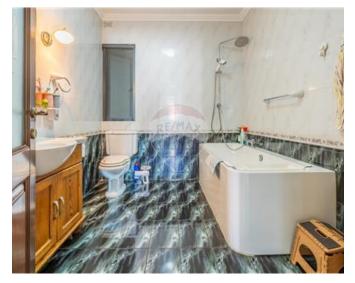

# **Apartment - For Sale - Marsascala**

Situated in a prime area of this sought-after town, it makes part of a smart and elegant block and served with lift. The layout comprises a spacious open-plan kitchen/living/dining area, corner front balcony enjoys a distant sea view, two double bedrooms (one main with en-suite and the other one with a balcony), one single bedroom with balcony and one bathroom. Full day enjoys brightness in all rooms. Furthermore, this property is being sold fully furnished and ready to move into. 1-car garage is included. Freehold. Get in touch to book a viewing today.

### Rooms

- Kitchen/Living/Dining : 11.24 x 6.58 m (73.96 m2)
- Double Bedroom : 4.23 x 4.11 m (17.39 m2)
- Double Bedroom : 3.98 x 4.21 m (16.76 m2)
- Double Bedroom : 3.75 x 4.06 m (15.22 m2)
- Bathroom : 2.73 x 3.1 m (8.46 m2)
- Shower Ensuite : 2.1 x 1.79 m (3.76 m2)
- Open Space : 5.01 x 1.15 m (5.76 m2)