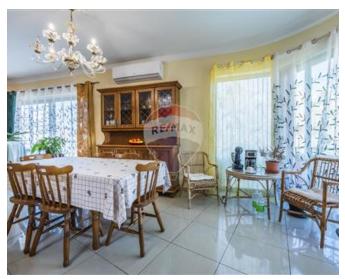

# **Apartment - For Sale - Marsascala**

Situated in a prime area of this sought-after town, it makes part of a smart and elegant block and served with lift. The layout comprises a spacious open-plan kitchen/living/dining area, corner front balcony enjoys a distant sea view, two double bedrooms (one main with en-suite and the other one with a balcony), one single bedroom with balcony and one bathroom. Full day enjoys brightness in all rooms. Furthermore, this property is being sold fully furnished and ready to move into. 1-car garage is included. Freehold. Get in touch to book a viewing today.

### Rooms

- Kitchen/Living/Dining : 11.24 x 6.58 m (73.96 m2)
- Double Bedroom : 4.23 x 4.11 m (17.39 m2)
- Double Bedroom : 3.98 x 4.21 m (16.76 m2)
- Double Bedroom : 3.75 x 4.06 m (15.22 m2)
- Bathroom : 2.73 x 3.1 m (8.46 m2)
- Shower Ensuite : 2.1 x 1.79 m (3.76 m2)
- Open Space : 5.01 x 1.15 m (5.76 m2)