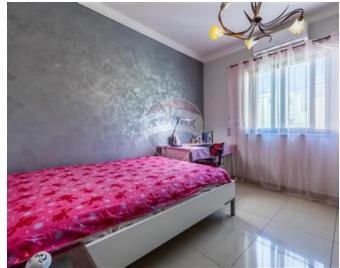

### Rooms

- Kitchen/Living/Dining : 11.24 x 6.58 m (73.96 m2)
- Double Bedroom : 4.23 x 4.11 m (17.39 m2)
- Double Bedroom : 3.98 x 4.21 m (16.76 m2)
- Double Bedroom : 3.75 x 4.06 m (15.22 m2)
- Bathroom : 2.73 x 3.1 m (8.46 m2)
- Shower Ensuite : 2.1 x 1.79 m (3.76 m2)
- Open Space : 5.01 x 1.15 m (5.76 m2)