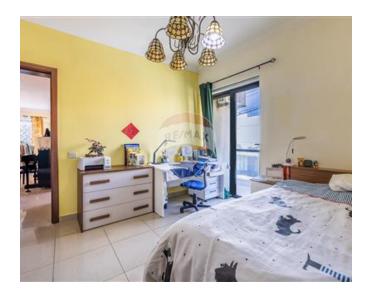

# **Apartment - For Sale - Marsascala**

Situated in a prime area of this sought-after town, it makes part of a smart and elegant block and served with lift. The layout comprises a spacious open-plan kitchen/living/dining area, corner front balcony enjoys a distant sea view, two double bedrooms (one main with en-suite and the other one with a balcony), one single bedroom with balcony and one bathroom. Full day enjoys brightness in all rooms. Furthermore, this property is being sold fully furnished and ready to move into. 1-car garage is included. Freehold. Get in touch to book a viewing today.

### Rooms

- Kitchen/Living/Dining : 11.24 x 6.58 m (73.96 m2)
- Double Bedroom : 4.23 x 4.11 m (17.39 m2)
- Double Bedroom : 3.98 x 4.21 m (16.76 m2)
- Double Bedroom : 3.75 x 4.06 m (15.22 m2)
- Bathroom : 2.73 x 3.1 m (8.46 m2)
- Shower Ensuite : 2.1 x 1.79 m (3.76 m2)
- Open Space : 5.01 x 1.15 m (5.76 m2)