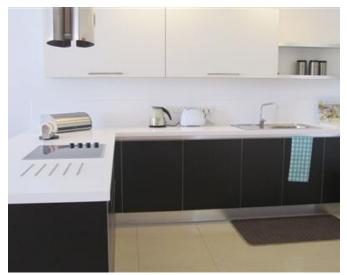

## **Apartment - For Rent - Sliema**

SLIEMA - Luxuriously finished, three bedroom seafront apartment enjoying breathtaking views of Valletta Bastions and Manoel Island. Finished to high specification throughout this property comprises of a kitchen/living/dining, three double bedrooms (main with an en-suite shower), a guest bathroom and a large front balcony. Must be seen!

### **Features**

Kitchen/Dinette

A/C