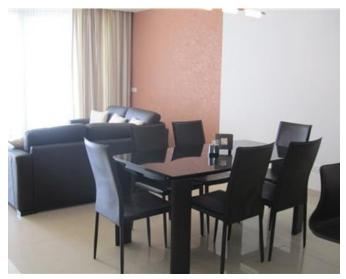

## **Apartment - For Rent - Sliema**

SLIEMA - Luxuriously finished, three bedroom seafront apartment enjoying breathtaking views of Valletta Bastions and Manoel Island. Finished to high specification throughout this property comprises of a kitchen/living/dining, three double bedrooms (main with an en-suite shower), a guest bathroom and a large front balcony. Must be seen!

#### Rooms

- ✓ Single Bedroom : 0 x 0 m (0 m2)
- Shower Ensuite : 0 x 0 m (0 m2)
- Double Bedroom : 0 x 0 m (0 m2)
- Double Bedroom : 0 x 0 m (0 m2)
- Bathroom : 0 x 0 m (0 m2)
- Kitchen/Living/Dining : 0 x 0 m (0 m2)