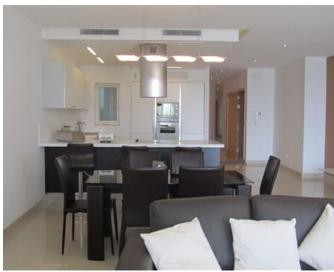

## **Apartment - For Rent - Sliema**

SLIEMA - Luxuriously finished, three bedroom seafront apartment enjoying breathtaking views of Valletta Bastions and Manoel Island. Finished to high specification throughout this property comprises of a kitchen/living/dining, three double bedrooms (main with an en-suite shower), a guest bathroom and a large front balcony. Must be seen!

#### Rooms

- ✓ Single Bedroom : 0 x 0 m (0 m2)
- Shower Ensuite : 0 x 0 m (0 m2)
- Double Bedroom : 0 x 0 m (0 m2)
- Double Bedroom : 0 x 0 m (0 m2)
- Bathroom : 0 x 0 m (0 m2)
- Kitchen/Living/Dining : 0 x 0 m (0 m2)