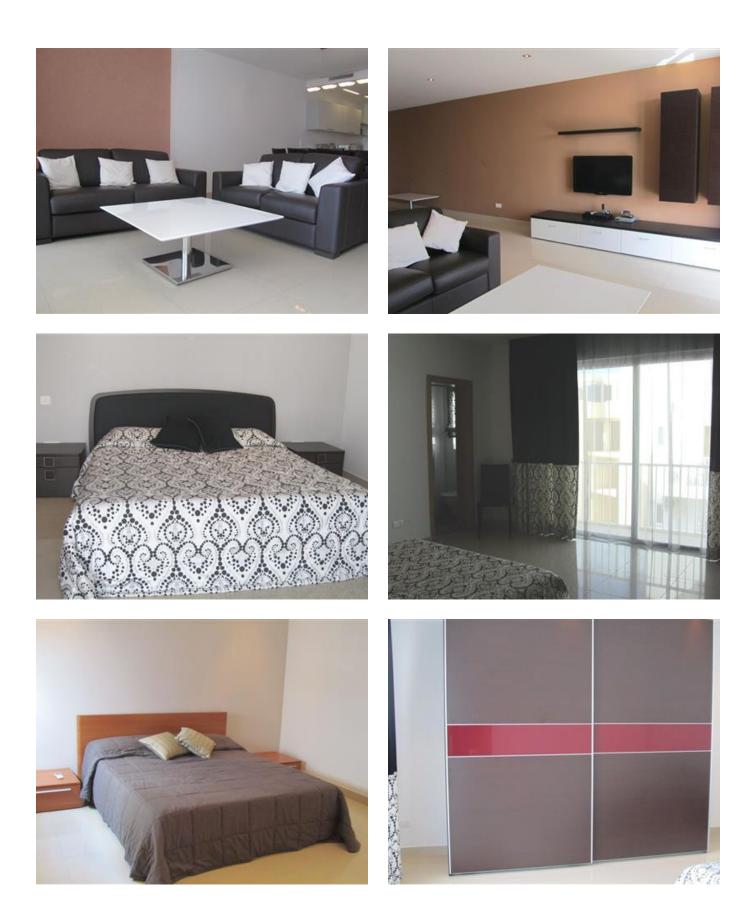

## **Apartment - For Rent - Sliema**

SLIEMA - Luxuriously finished, three bedroom seafront apartment enjoying breathtaking views of Valletta Bastions and Manoel Island. Finished to high specification throughout this property comprises of a kitchen/living/dining, three double bedrooms (main with an en-suite shower), a guest bathroom and a large front balcony. Must be seen!

#### Rooms

- ✓ Single Bedroom : 0 x 0 m (0 m2)
- Shower Ensuite : 0 x 0 m (0 m2)
- Double Bedroom : 0 x 0 m (0 m2)
- Double Bedroom : 0 x 0 m (0 m2)
- Bathroom : 0 x 0 m (0 m2)
- Kitchen/Living/Dining : 0 x 0 m (0 m2)