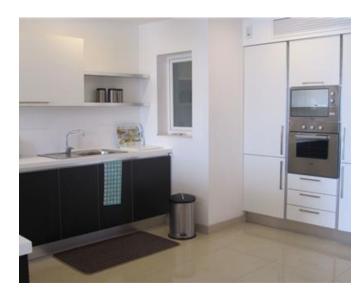

## **Apartment - For Rent - Sliema**

SLIEMA - Luxuriously finished, three bedroom seafront apartment enjoying breathtaking views of Valletta Bastions and Manoel Island. Finished to high specification throughout this property comprises of a kitchen/living/dining, three double bedrooms (main with an en-suite shower), a guest bathroom and a large front balcony. Must be seen!

### **Features**

Kitchen/Dinette

A/C