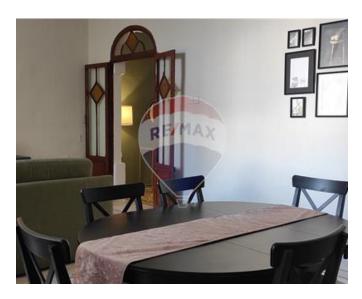

### **Apartment - For Rent - Sliema**

SLIEMA: Stunning two-bedroom APARTMENT, nestled in an elegant Art Deco building, has just been beautifully renovated to combine classic charm with modern comfort. Featuring a spacious living and dining area, a fully equipped modern kitchen, and a stylish bathroom with both a separate bath and shower and a separate laundry room, it offers everything you need for a comfortable lifestyle. Enjoy the added benefit of access to the building's rooftop for relaxing views. Perfect for those seeking a blend of vintage character and contemporary convenience.

### **Features**

- Kitchen/Dinette
- ✓ A/C
- Double Glazed
- Balcony

- Soffit Ceilings
- Skirting
- Pattern Tiles
- Roof Terrace