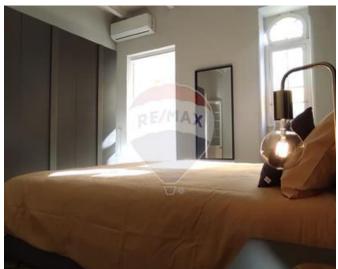

### **Apartment - For Rent - Sliema**

SLIEMA: Stunning two-bedroom APARTMENT, nestled in an elegant Art Deco building, has just been beautifully renovated to combine classic charm with modern comfort. Featuring a spacious living and dining area, a fully equipped modern kitchen, and a stylish bathroom with both a separate bath and shower and a separate laundry room, it offers everything you need for a comfortable lifestyle. Enjoy the added benefit of access to the building's rooftop for relaxing views. Perfect for those seeking a blend of vintage character and contemporary convenience.

#### Rooms

- ✓ Kitchen/Living/Dining: 0 x 0 m (0 m2)
- Double Bedroom : 0 x 0 m (0 m2)
- ✓ Single Bedroom : 0 x 0 m (0 m2)
- Bathroom: 0 x 0 m (0 m2)
- Laundry: 0 x 0 m (0 m2)