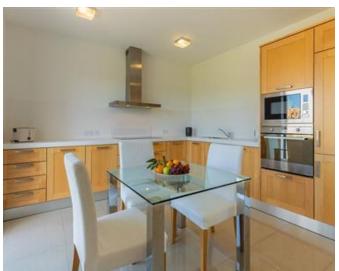

## **Apartment - For Rent - Swieqi**

SWIEQI - Spacious apartment, situated within walking distance to amenities. Layout is in the form of an open plan kitchen/living/dining overlooking the valley and enjoying lovely views, two double bedrooms (main with en-suite) and a guest bathroom. Property enjoys a front and back balcony, an optional garage is also available. Property is offered modernly finished and fully equipped. Must be seen!