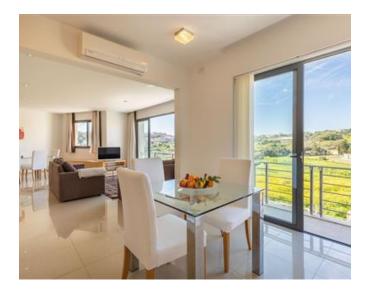

## **Apartment - For Rent - Swieqi**

SWIEQI - Spacious apartment, situated within walking distance to amenities. Layout is in the form of an open plan kitchen/living/dining overlooking the valley and enjoying lovely views, two double bedrooms (main with en-suite) and a guest bathroom. Property enjoys a front and back balcony, an optional garage is also available. Property is offered modernly finished and fully equipped. Must be seen!

# **Gallery**

**Lorraine Bonnici** RE/MAX Elite - Sliema

M: 99236121

E: lorraine@remax.com.mt

T: 21344204