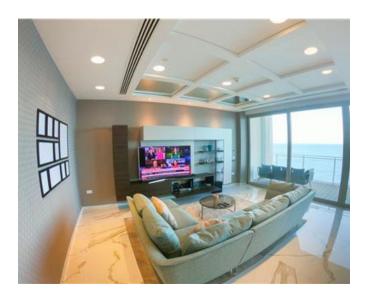

## **Apartment - For Rent - Sliema**

TIGNE POINT - A South facing apartment in the newest block of this prestigious complex, enjoying stunning sea views from all rooms. This designer finished property has been tastefully furnished to the highest of finishes, offering a spacious layout, direct sea views and plenty of natural sunlight. The accommodation comprises of an open plan kitchen/living/dining area with extra pantry, leading onto a very spacious front terrace, enjoying open sea views, two double bedrooms (master with a walk-in closet and a his/hers en-suite shower room) which both share a second wide terrace, boxroom for laundry purposes as well as a guest bathroom. Finishes include parquet flooring for the bedrooms and marble floors throughout the rest of the apartment, full air-conditioning, intelligent lighting and intercom system. Included in the price use of the communal swimming pool during summer months. Viewings are highly recommended!