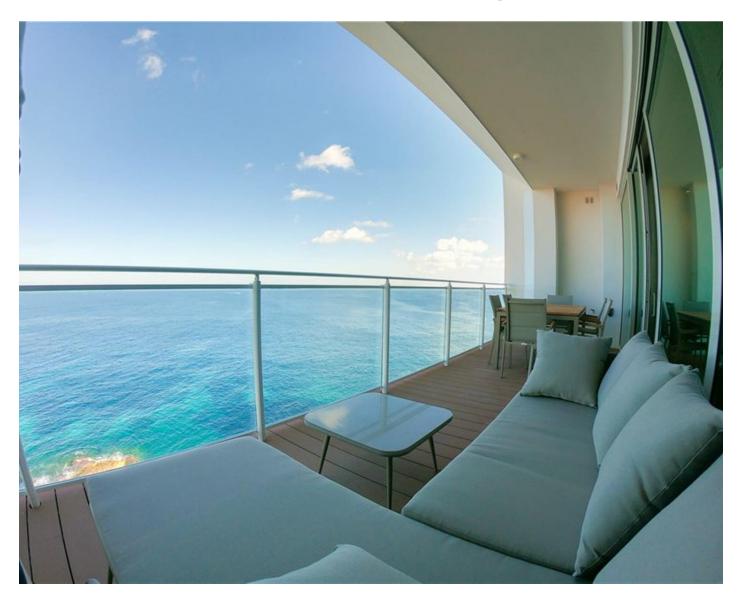

## **Apartment - For Rent - Sliema**

TIGNE POINT - A South facing apartment in the newest block of this prestigious complex, enjoying stunning sea views from all rooms. This designer finished property has been tastefully furnished to the highest of finishes, offering a spacious layout, direct sea views and plenty of natural sunlight. The accommodation comprises of an open plan kitchen/living/dining area with extra pantry, leading onto a very spacious front terrace, enjoying open sea views, two double bedrooms (master with a walk-in closet and a his/hers en-suite shower room) which both share a second wide terrace, boxroom for laundry purposes as well as a guest bathroom. Finishes include parquet flooring for the bedrooms and marble floors throughout the rest of the apartment, full air-conditioning, intelligent lighting and intercom system. Included in the price use of the communal swimming pool during summer months. Viewings are highly recommended!

#### **Features**

En Suite

Walk in Wardrobe

Parquet Floor

Balcony