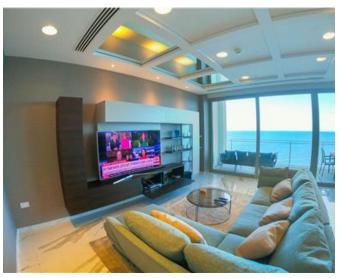

## **Apartment - For Rent - Sliema**

TIGNE POINT - A South facing apartment in the newest block of this prestigious complex, enjoying stunning sea views from all rooms. This designer finished property has been tastefully furnished to the highest of finishes, offering a spacious layout, direct sea views and plenty of natural sunlight. The accommodation comprises of an open plan kitchen/living/dining area with extra pantry, leading onto a very spacious front terrace, enjoying open sea views, two double bedrooms (master with a walk-in closet and a his/hers en-suite shower room) which both share a second wide terrace, boxroom for laundry purposes as well as a guest bathroom. Finishes include parquet flooring for the bedrooms and marble floors throughout the rest of the apartment, full air-conditioning, intelligent lighting and intercom system. Included in the price use of the communal swimming pool during summer months. Viewings are highly recommended!