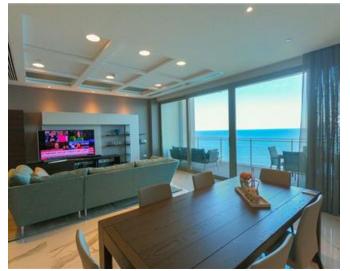

## **Apartment - For Rent - Sliema**

TIGNE POINT - A South facing apartment in the newest block of this prestigious complex, enjoying stunning sea views from all rooms. This designer finished property has been tastefully furnished to the highest of finishes, offering a spacious layout, direct sea views and plenty of natural sunlight. The accommodation comprises of an open plan kitchen/living/dining area with extra pantry, leading onto a very spacious front terrace, enjoying open sea views, two double bedrooms (master with a walk-in closet and a his/hers en-suite shower room) which both share a second wide terrace, boxroom for laundry purposes as well as a guest bathroom. Finishes include parquet flooring for the bedrooms and marble floors throughout the rest of the apartment, full air-conditioning, intelligent lighting and intercom system. Included in the price use of the communal swimming pool during summer months. Viewings are highly recommended!