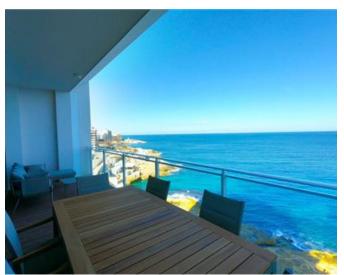

## **Apartment - For Rent - Sliema**

TIGNE POINT - A South facing apartment in the newest block of this prestigious complex, enjoying stunning sea views from all rooms. This designer finished property has been tastefully furnished to the highest of finishes, offering a spacious layout, direct sea views and plenty of natural sunlight. The accommodation comprises of an open plan kitchen/living/dining area with extra pantry, leading onto a very spacious front terrace, enjoying open sea views, two double bedrooms (master with a walk-in closet and a his/hers en-suite shower room) which both share a second wide terrace, boxroom for laundry purposes as well as a guest bathroom. Finishes include parquet flooring for the bedrooms and marble floors throughout the rest of the apartment, full air-conditioning, intelligent lighting and intercom system. Included in the price use of the communal swimming pool during summer months. Viewings are highly recommended!

#### **Features**

En Suite

Walk in Wardrobe

Parquet Floor

Balcony