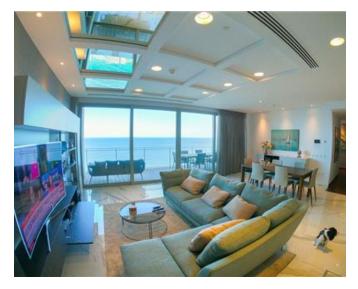

## **Apartment - For Rent - Sliema**

TIGNE POINT - A South facing apartment in the newest block of this prestigious complex, enjoying stunning sea views from all rooms. This designer finished property has been tastefully furnished to the highest of finishes, offering a spacious layout, direct sea views and plenty of natural sunlight. The accommodation comprises of an open plan kitchen/living/dining area with extra pantry, leading onto a very spacious front terrace, enjoying open sea views, two double bedrooms (master with a walk-in closet and a his/hers en-suite shower room) which both share a second wide terrace, boxroom for laundry purposes as well as a guest bathroom. Finishes include parquet flooring for the bedrooms and marble floors throughout the rest of the apartment, full air-conditioning, intelligent lighting and intercom system. Included in the price use of the communal swimming pool during summer months. Viewings are highly recommended!