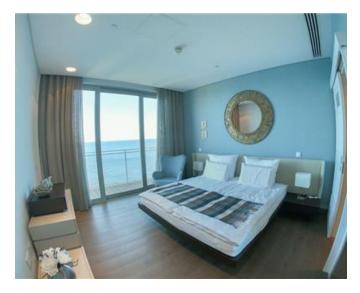

## **Apartment - For Rent - Sliema**

TIGNE POINT - A South facing apartment in the newest block of this prestigious complex, enjoying stunning sea views from all rooms. This designer finished property has been tastefully furnished to the highest of finishes, offering a spacious layout, direct sea views and plenty of natural sunlight. The accommodation comprises of an open plan kitchen/living/dining area with extra pantry, leading onto a very spacious front terrace, enjoying open sea views, two double bedrooms (master with a walk-in closet and a his/hers en-suite shower room) which both share a second wide terrace, boxroom for laundry purposes as well as a guest bathroom. Finishes include parquet flooring for the bedrooms and marble floors throughout the rest of the apartment, full air-conditioning, intelligent lighting and intercom system. Included in the price use of the communal swimming pool during summer months. Viewings are highly recommended!

#### **Features**

En Suite

Walk in Wardrobe

Parquet Floor

Balcony