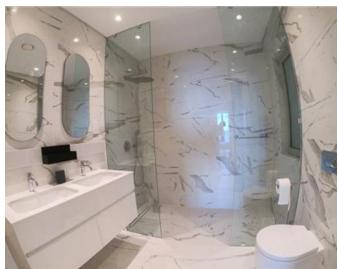

## **Apartment - For Rent - Sliema**

TIGNE POINT - A South facing apartment in the newest block of this prestigious complex, enjoying stunning sea views from all rooms. This designer finished property has been tastefully furnished to the highest of finishes, offering a spacious layout, direct sea views and plenty of natural sunlight. The accommodation comprises of an open plan kitchen/living/dining area with extra pantry, leading onto a very spacious front terrace, enjoying open sea views, two double bedrooms (master with a walk-in closet and a his/hers en-suite shower room) which both share a second wide terrace, boxroom for laundry purposes as well as a guest bathroom. Finishes include parquet flooring for the bedrooms and marble floors throughout the rest of the apartment, full air-conditioning, intelligent lighting and intercom system. Included in the price use of the communal swimming pool during summer months. Viewings are highly recommended!

✓ Bathroom : 0 x 0 m (0 m2)