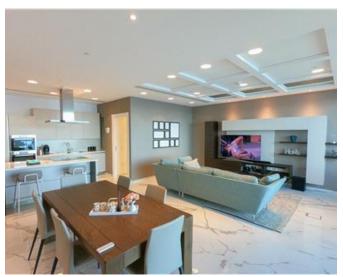

## **Apartment - For Rent - Sliema**

TIGNE POINT - A South facing apartment in the newest block of this prestigious complex, enjoying stunning sea views from all rooms. This designer finished property has been tastefully furnished to the highest of finishes, offering a spacious layout, direct sea views and plenty of natural sunlight. The accommodation comprises of an open plan kitchen/living/dining area with extra pantry, leading onto a very spacious front terrace, enjoying open sea views, two double bedrooms (master with a walk-in closet and a his/hers en-suite shower room) which both share a second wide terrace, boxroom for laundry purposes as well as a guest bathroom. Finishes include parquet flooring for the bedrooms and marble floors throughout the rest of the apartment, full air-conditioning, intelligent lighting and intercom system. Included in the price use of the communal swimming pool during summer months. Viewings are highly recommended!