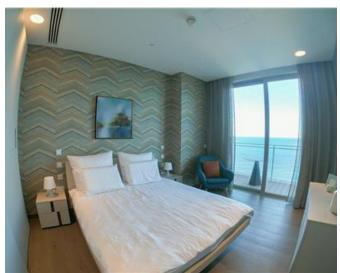

## **Apartment - For Rent - Sliema**

TIGNE POINT - A South facing apartment in the newest block of this prestigious complex, enjoying stunning sea views from all rooms. This designer finished property has been tastefully furnished to the highest of finishes, offering a spacious layout, direct sea views and plenty of natural sunlight. The accommodation comprises of an open plan kitchen/living/dining area with extra pantry, leading onto a very spacious front terrace, enjoying open sea views, two double bedrooms (master with a walk-in closet and a his/hers en-suite shower room) which both share a second wide terrace, boxroom for laundry purposes as well as a guest bathroom. Finishes include parquet flooring for the bedrooms and marble floors throughout the rest of the apartment, full air-conditioning, intelligent lighting and intercom system. Included in the price use of the communal swimming pool during summer months. Viewings are highly recommended!