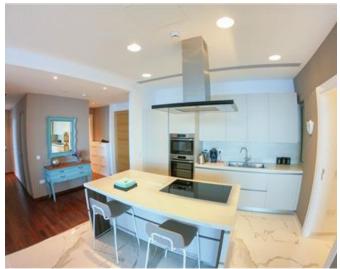

## **Apartment - For Rent - Sliema**

TIGNE POINT - A South facing apartment in the newest block of this prestigious complex, enjoying stunning sea views from all rooms. This designer finished property has been tastefully furnished to the highest of finishes, offering a spacious layout, direct sea views and plenty of natural sunlight. The accommodation comprises of an open plan kitchen/living/dining area with extra pantry, leading onto a very spacious front terrace, enjoying open sea views, two double bedrooms (master with a walk-in closet and a his/hers en-suite shower room) which both share a second wide terrace, boxroom for laundry purposes as well as a guest bathroom. Finishes include parquet flooring for the bedrooms and marble floors throughout the rest of the apartment, full air-conditioning, intelligent lighting and intercom system. Included in the price use of the communal swimming pool during summer months. Viewings are highly recommended!