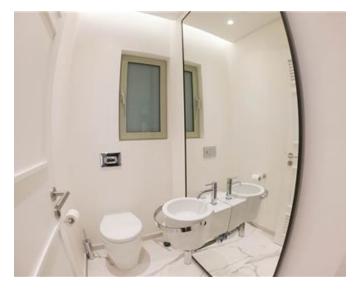

## **Apartment - For Rent - Sliema**

TIGNE POINT - A South facing apartment in the newest block of this prestigious complex, enjoying stunning sea views from all rooms. This designer finished property has been tastefully furnished to the highest of finishes, offering a spacious layout, direct sea views and plenty of natural sunlight. The accommodation comprises of an open plan kitchen/living/dining area with extra pantry, leading onto a very spacious front terrace, enjoying open sea views, two double bedrooms (master with a walk-in closet and a his/hers en-suite shower room) which both share a second wide terrace, boxroom for laundry purposes as well as a guest bathroom. Finishes include parquet flooring for the bedrooms and marble floors throughout the rest of the apartment, full air-conditioning, intelligent lighting and intercom system. Included in the price use of the communal swimming pool during summer months. Viewings are highly recommended!

✓ Bathroom : 0 x 0 m (0 m2)