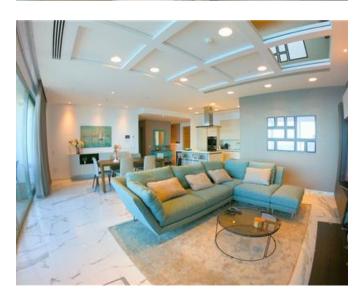

## **Apartment - For Rent - Sliema**

TIGNE POINT - A South facing apartment in the newest block of this prestigious complex, enjoying stunning sea views from all rooms. This designer finished property has been tastefully furnished to the highest of finishes, offering a spacious layout, direct sea views and plenty of natural sunlight. The accommodation comprises of an open plan kitchen/living/dining area with extra pantry, leading onto a very spacious front terrace, enjoying open sea views, two double bedrooms (master with a walk-in closet and a his/hers en-suite shower room) which both share a second wide terrace, boxroom for laundry purposes as well as a guest bathroom. Finishes include parquet flooring for the bedrooms and marble floors throughout the rest of the apartment, full air-conditioning, intelligent lighting and intercom system. Included in the price use of the communal swimming pool during summer months. Viewings are highly recommended!