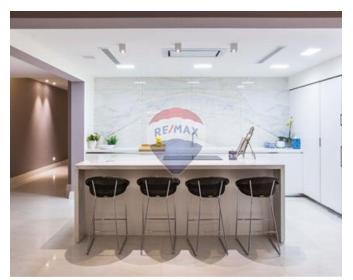

## **Apartment - For Rent - Sliema**

This stunning property is designed to the highest standards, offering a spacious open-plan living area, dining space, and kitchen, leading to a balcony with breathtaking sea views. The apartment features a generous primary double bedroom complete with a walk-in wardrobe and an en-suite bathroom, ensuring privacy and comfort. Additionally, there is another double bedroom and a single bedroom. A well-appointed guest bathroom and a practical laundry room enhance the functionality of this beautiful home. Key highlights include surround sound for an immersive audio experience, and meticulous attention to detail in every finish, reflecting a commitment to quality and design. Two car garage included. This remarkable apartment combines luxury living with stunning views.

#### Rooms

- Kitchen/Living/Dining: 0 x 0 m (0 m2)
- ✓ Double Bedroom : 0 x 0 m (0 m2)
- ✓ Double Bedroom : 0 x 0 m (0 m2)
- ✓ Single Bedroom : 0 x 0 m (0 m2)
- ✓ Bathroom : 0 x 0 m (0 m2)
- ✓ Shower Ensuite : 0 x 0 m (0 m2)
- Laundry: 0 x 0 m (0 m2)