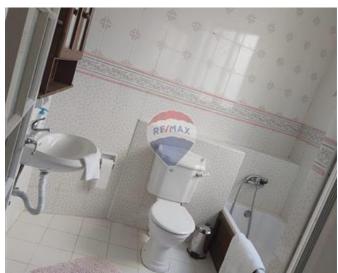

#### Rooms

- Kitchen/Living/Dining: 0 x 0 m (0 m2)
- ✓ Hall: 0 x 0 m (0 m2)
- ✓ Double Bedroom : 0 x 0 m (0 m2)
- ✓ Double Bedroom : 0 x 0 m (0 m2)
- Bathroom: 0 x 0 m (0 m2)