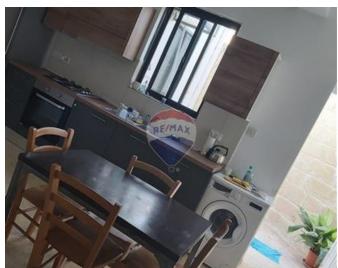

### **Townhouse - For Rent - Qrendi**

QRENDI - Traditional TOWNHOUSE, recently renovated, with an abundance of natural light, situated in a quiet location, near to amenities. Comprising a welcoming entrance hall leading to an open plan kitchen, living, dining room. This space opens into a yard. Up the staircase, with traditional featured wrought iron railing, there are two double bedrooms and a bathroom. A small roof with table and chairs compliments this property. Fully equipped and air-conditioned.

#### Rooms

- Kitchen/Living/Dining: 0 x 0 m (0 m2)
- ✓ Hall: 0 x 0 m (0 m2)
- ✓ Double Bedroom : 0 x 0 m (0 m2)
- ✓ Double Bedroom : 0 x 0 m (0 m2)
- Bathroom: 0 x 0 m (0 m2)