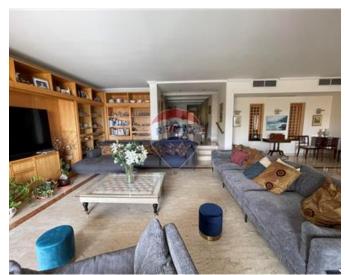

### **Apartment - For Rent - St Julian's**

PORTOMASO - Beautifully designed 3 bedroom APARTMENT situated in one of the most prestigious locations within the luxury development of Portomaso. The project has been awarded the status of a "Special Designated Area" and is situated along side the 5 star Hilton Hotel. Apartment is well designed with a good flow throughout. It is a corner unit which allows for good natural light to flood the apartment. Large and welcoming entrance hall, 2 large terraces with stunning 180 degree views of the Marina and Sliema coastline. Combined living, dining and kitchen with a cleverly designed allowing for the kitchen to be separated from the main living room. Three large double bedrooms, with the main bedroom having a walk in wardrobe and ensuite bathroom. Guest bathroom and spare powder room. Underlying the property is one car space and access to the marina.