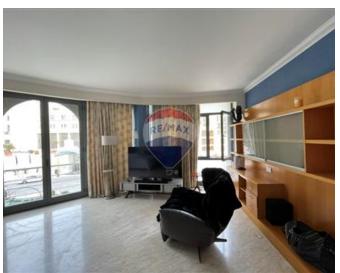

### **Apartment - For Rent - St Julian's**

PORTOMASO - Beautifully designed 3 bedroom APARTMENT situated in one of the most prestigious locations within the luxury development of Portomaso. The project has been awarded the status of a "Special Designated Area" and is situated along side the 5 star Hilton Hotel. Apartment is well designed with a good flow throughout. It is a corner unit which allows for good natural light to flood the apartment. Large and welcoming entrance hall, 2 large terraces with stunning 180 degree views of the Marina and Sliema coastline. Combined living, dining and kitchen with a cleverly designed allowing for the kitchen to be separated from the main living room. Three large double bedrooms, with the main bedroom having a walk in wardrobe and ensuite bathroom. Guest bathroom and spare powder room. Underlying the property is one car space and access to the marina.

### Rooms

Double Bedroom : 5 x 4.71 m (23.55 m2)

Double Bedroom : 4.5 x 3.5 m (15.75 m2)

Double Bedroom: 6.5 x 5.5 m (35.75 m2)

✓ Bathroom : 1 x 1 m (1 m2)

✓ Shower Ensuite : 1.4 x 1 m (1.4 m2)

✓ Kitchen/Living/Dining: 7.5 x 6 m (45 m2)