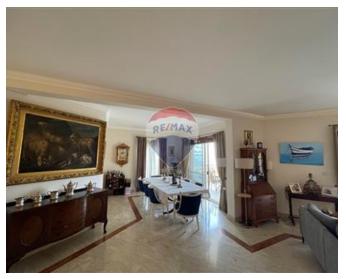

### **Apartment - For Rent - St Julian's**

PORTOMASO - Beautifully designed 3 bedroom APARTMENT situated in one of the most prestigious locations within the luxury development of Portomaso. The project has been awarded the status of a "Special Designated Area" and is situated along side the 5 star Hilton Hotel. Apartment is well designed with a good flow throughout. It is a corner unit which allows for good natural light to flood the apartment. Large and welcoming entrance hall, 2 large terraces with stunning 180 degree views of the Marina and Sliema coastline. Combined living, dining and kitchen with a cleverly designed allowing for the kitchen to be separated from the main living room. Three large double bedrooms, with the main bedroom having a walk in wardrobe and ensuite bathroom. Guest bathroom and spare powder room. Underlying the property is one car space and access to the marina.

### Rooms

Double Bedroom : 5 x 4.71 m (23.55 m2)

Double Bedroom : 4.5 x 3.5 m (15.75 m2)

Double Bedroom: 6.5 x 5.5 m (35.75 m2)

✓ Bathroom : 1 x 1 m (1 m2)

✓ Shower Ensuite : 1.4 x 1 m (1.4 m2)

✓ Kitchen/Living/Dining: 7.5 x 6 m (45 m2)