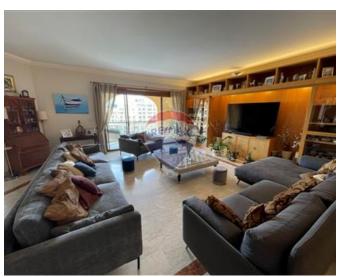

### **Apartment - For Rent - St Julian's**

PORTOMASO - Beautifully designed 3 bedroom APARTMENT situated in one of the most prestigious locations within the luxury development of Portomaso. The project has been awarded the status of a "Special Designated Area" and is situated along side the 5 star Hilton Hotel. Apartment is well designed with a good flow throughout. It is a corner unit which allows for good natural light to flood the apartment. Large and welcoming entrance hall, 2 large terraces with stunning 180 degree views of the Marina and Sliema coastline. Combined living, dining and kitchen with a cleverly designed allowing for the kitchen to be separated from the main living room. Three large double bedrooms, with the main bedroom having a walk in wardrobe and ensuite bathroom. Guest bathroom and spare powder room. Underlying the property is one car space and access to the marina.

### Rooms

Double Bedroom : 5 x 4.71 m (23.55 m2)

Double Bedroom : 4.5 x 3.5 m (15.75 m2)

Double Bedroom: 6.5 x 5.5 m (35.75 m2)

✓ Bathroom : 1 x 1 m (1 m2)

✓ Shower Ensuite : 1.4 x 1 m (1.4 m2)

✓ Kitchen/Living/Dining: 7.5 x 6 m (45 m2)