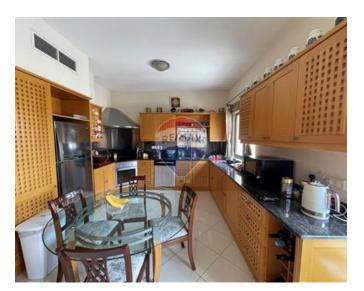

### **Apartment - For Rent - St Julian's**

PORTOMASO - Beautifully designed 3 bedroom APARTMENT situated in one of the most prestigious locations within the luxury development of Portomaso. The project has been awarded the status of a "Special Designated Area" and is situated along side the 5 star Hilton Hotel. Apartment is well designed with a good flow throughout. It is a corner unit which allows for good natural light to flood the apartment. Large and welcoming entrance hall, 2 large terraces with stunning 180 degree views of the Marina and Sliema coastline. Combined living, dining and kitchen with a cleverly designed allowing for the kitchen to be separated from the main living room. Three large double bedrooms, with the main bedroom having a walk in wardrobe and ensuite bathroom. Guest bathroom and spare powder room. Underlying the property is one car space and access to the marina.

### Rooms

Double Bedroom : 5 x 4.71 m (23.55 m2)

Double Bedroom : 4.5 x 3.5 m (15.75 m2)

Double Bedroom: 6.5 x 5.5 m (35.75 m2)

✓ Bathroom : 1 x 1 m (1 m2)

✓ Shower Ensuite : 1.4 x 1 m (1.4 m2)

✓ Kitchen/Living/Dining: 7.5 x 6 m (45 m2)