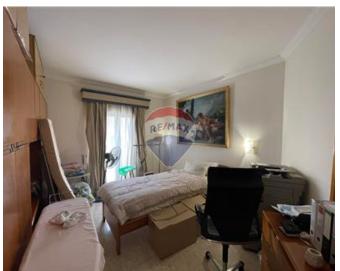

### Rooms

Double Bedroom : 5 x 4.71 m (23.55 m2)

Double Bedroom : 4.5 x 3.5 m (15.75 m2)

Double Bedroom: 6.5 x 5.5 m (35.75 m2)

✓ Bathroom : 1 x 1 m (1 m2)

✓ Shower Ensuite : 1.4 x 1 m (1.4 m2)

✓ Kitchen/Living/Dining: 7.5 x 6 m (45 m2)