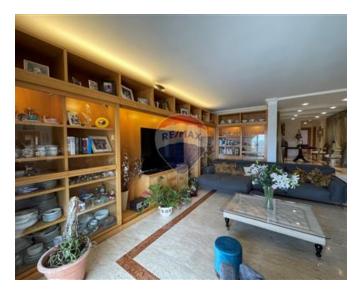

### **Apartment - For Rent - St Julian's**

PORTOMASO - Beautifully designed 3 bedroom APARTMENT situated in one of the most prestigious locations within the luxury development of Portomaso. The project has been awarded the status of a "Special Designated Area" and is situated along side the 5 star Hilton Hotel. Apartment is well designed with a good flow throughout. It is a corner unit which allows for good natural light to flood the apartment. Large and welcoming entrance hall, 2 large terraces with stunning 180 degree views of the Marina and Sliema coastline. Combined living, dining and kitchen with a cleverly designed allowing for the kitchen to be separated from the main living room. Three large double bedrooms, with the main bedroom having a walk in wardrobe and ensuite bathroom. Guest bathroom and spare powder room. Underlying the property is one car space and access to the marina.

### Rooms

Double Bedroom : 5 x 4.71 m (23.55 m2)

Double Bedroom : 4.5 x 3.5 m (15.75 m2)

Double Bedroom: 6.5 x 5.5 m (35.75 m2)

✓ Bathroom : 1 x 1 m (1 m2)

✓ Shower Ensuite : 1.4 x 1 m (1.4 m2)

✓ Kitchen/Living/Dining: 7.5 x 6 m (45 m2)