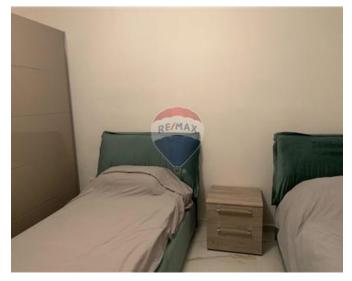

### Rooms

- Kitchen/Living/Dining : 0 x 0 m (0 m2)
- Double Bedroom : 0 x 0 m (0 m2)
- Double Bedroom : 0 x 0 m (0 m2)
- ✓ Shower Ensuite : 0 x 0 m (0 m2)
- Bathroom : 0 x 0 m (0 m2)

- ✓ Kitchen/Dinette
- En Suite
- ✓ A/C
- Double Glazed