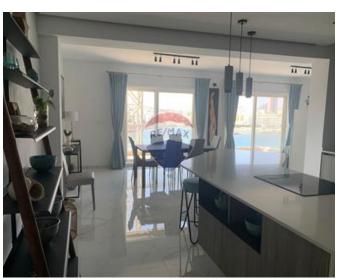

## **Apartment - For Rent - Sliema**

SLIEMA - SEAVIEW APARTMENT situated on the promenade close to shops, restaurants and the beach. This property comprises of an open plan living/kitchen/dining area leading onto a beautiful large terrace, 2 double bedrooms (main bedroom with ensuite shower), guest toilet & cloakroom, wash room.and plenty of storage. Property is being offered and designed to a high standard fully furnished and equipped with modern gadgets. MUST BE SEEN.

### Rooms

- Kitchen/Living/Dining : 0 x 0 m (0 m2)
- Double Bedroom : 0 x 0 m (0 m2)
- Double Bedroom : 0 x 0 m (0 m2)
- ✓ Shower Ensuite : 0 x 0 m (0 m2)
- Bathroom : 0 x 0 m (0 m2)

- ✓ Kitchen/Dinette
- En Suite
- ✓ A/C
- Double Glazed