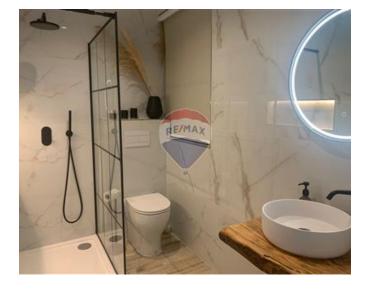

### Rooms

- Kitchen/Living/Dining : 0 x 0 m (0 m2)
- Double Bedroom : 0 x 0 m (0 m2)
- Double Bedroom : 0 x 0 m (0 m2)
- ✓ Shower Ensuite : 0 x 0 m (0 m2)
- Bathroom : 0 x 0 m (0 m2)

- ✓ Kitchen/Dinette
- En Suite
- ✓ A/C
- Double Glazed