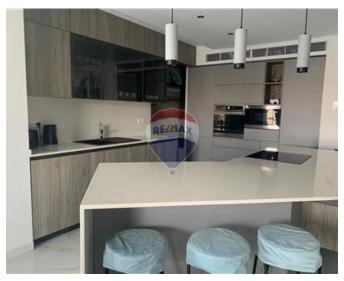

## **Apartment - For Rent - Sliema**

SLIEMA - SEAVIEW APARTMENT situated on the promenade close to shops, restaurants and the beach. This property comprises of an open plan living/kitchen/dining area leading onto a beautiful large terrace, 2 double bedrooms (main bedroom with ensuite shower), guest toilet & cloakroom, wash room.and plenty of storage. Property is being offered and designed to a high standard fully furnished and equipped with modern gadgets. MUST BE SEEN.

### Rooms

- Kitchen/Living/Dining : 0 x 0 m (0 m2)
- Double Bedroom : 0 x 0 m (0 m2)
- Double Bedroom : 0 x 0 m (0 m2)
- ✓ Shower Ensuite : 0 x 0 m (0 m2)
- Bathroom : 0 x 0 m (0 m2)

- ✓ Kitchen/Dinette
- En Suite
- ✓ A/C
- Double Glazed