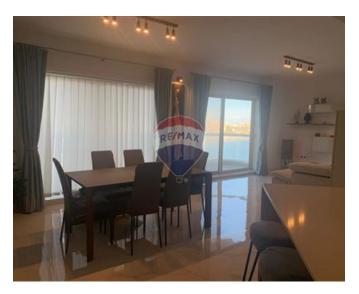

## **Apartment - For Rent - Sliema**

SLIEMA - SEAVIEW APARTMENT situated on the promenade close to shops, restaurants and the beach. This property comprises of an open plan living/kitchen/dining area leading onto a beautiful large terrace, 2 double bedrooms (main bedroom with ensuite shower), guest toilet & cloakroom, wash room.and plenty of storage. Property is being offered and designed to a high standard fully furnished and equipped with modern gadgets. MUST BE SEEN.

### Rooms

- Kitchen/Living/Dining : 0 x 0 m (0 m2)
- Double Bedroom : 0 x 0 m (0 m2)
- Double Bedroom : 0 x 0 m (0 m2)
- ✓ Shower Ensuite : 0 x 0 m (0 m2)
- Bathroom : 0 x 0 m (0 m2)

- ✓ Kitchen/Dinette
- En Suite
- ✓ A/C
- Double Glazed