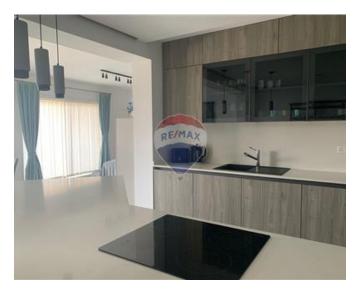

## **Apartment - For Rent - Sliema**

SLIEMA - SEAVIEW APARTMENT situated on the promenade close to shops, restaurants and the beach. This property comprises of an open plan living/kitchen/dining area leading onto a beautiful large terrace, 2 double bedrooms (main bedroom with ensuite shower), guest toilet & cloakroom, wash room.and plenty of storage. Property is being offered and designed to a high standard fully furnished and equipped with modern gadgets. MUST BE SEEN.

### Rooms

- Kitchen/Living/Dining : 0 x 0 m (0 m2)
- Double Bedroom : 0 x 0 m (0 m2)
- Double Bedroom : 0 x 0 m (0 m2)
- ✓ Shower Ensuite : 0 x 0 m (0 m2)
- Bathroom : 0 x 0 m (0 m2)

- ✓ Kitchen/Dinette
- En Suite
- ✓ A/C
- Double Glazed