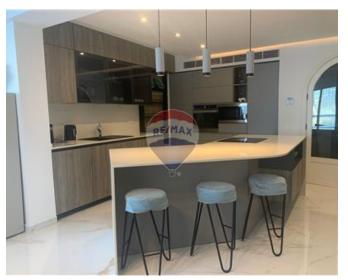

## **Apartment - For Rent - Sliema**

SLIEMA - SEAVIEW APARTMENT situated on the promenade close to shops, restaurants and the beach. This property comprises of an open plan living/kitchen/dining area leading onto a beautiful large terrace, 2 double bedrooms (main bedroom with ensuite shower), guest toilet & cloakroom, wash room.and plenty of storage. Property is being offered and designed to a high standard fully furnished and equipped with modern gadgets. MUST BE SEEN.

### Rooms

- Kitchen/Living/Dining : 0 x 0 m (0 m2)
- Double Bedroom : 0 x 0 m (0 m2)
- Double Bedroom : 0 x 0 m (0 m2)
- ✓ Shower Ensuite : 0 x 0 m (0 m2)
- Bathroom : 0 x 0 m (0 m2)

- ✓ Kitchen/Dinette
- En Suite
- ✓ A/C
- Double Glazed