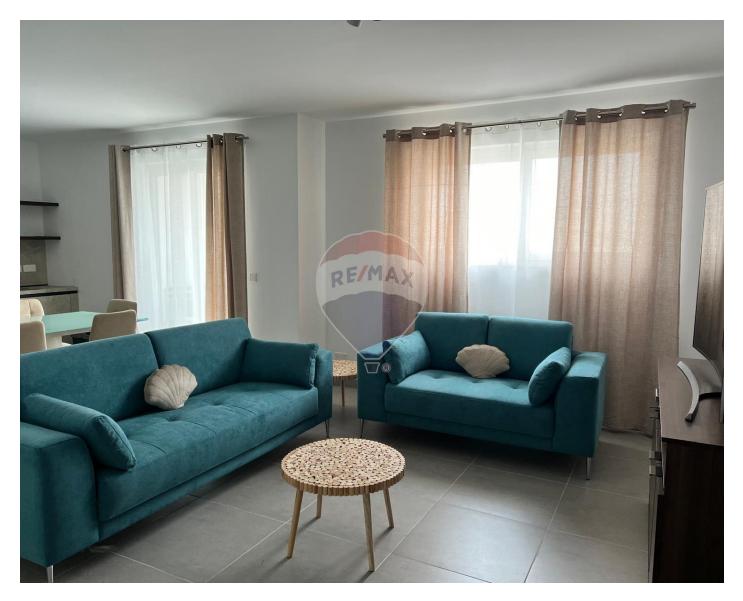

# **Apartment - For Rent - Ta' I-Ibragg**

IBRAGG – A three-bedroom APARTMENT featuring an open-plan living, dining, and kitchen area that leads to a balcony. The apartment includes three bedrooms, two modern bathrooms (one guest bathroom, one en-suite shower room), and a private back terrace for added convenience and comfort. Must be seen!