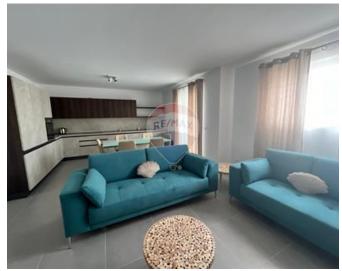

# **Apartment - For Rent - Ta' I-Ibragg**

IBRAGG – A three-bedroom APARTMENT featuring an open-plan living, dining, and kitchen area that leads to a balcony. The apartment includes three bedrooms, two modern bathrooms (one guest bathroom, one en-suite shower room), and a private back terrace for added convenience and comfort. Must be seen!

## Rooms

- Kitchen/Living/Dining : 0 x 0 m (0 m2)
- Double Bedroom : 0 x 0 m (0 m2)
- Double Bedroom : 0 x 0 m (0 m2)
- ✓ Single Bedroom : 0 x 0 m (0 m2)
- Bathroom : 0 x 0 m (0 m2)
- Shower Ensuite : 0 x 0 m (0 m2)