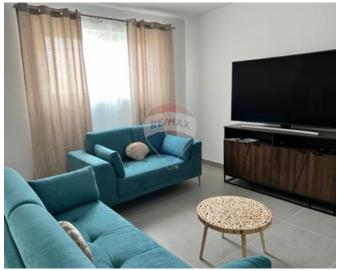

# **Apartment - For Rent - Ta' I-Ibragg**

IBRAGG – A three-bedroom APARTMENT featuring an open-plan living, dining, and kitchen area that leads to a balcony. The apartment includes three bedrooms, two modern bathrooms (one guest bathroom, one en-suite shower room), and a private back terrace for added convenience and comfort. Must be seen!