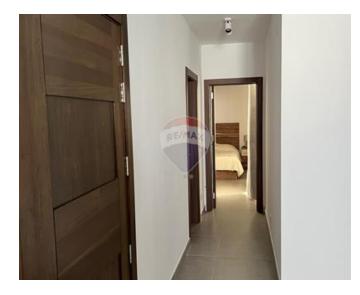

# **Apartment - For Rent - Ta' I-Ibragg**

IBRAGG – A three-bedroom APARTMENT featuring an open-plan living, dining, and kitchen area that leads to a balcony. The apartment includes three bedrooms, two modern bathrooms (one guest bathroom, one en-suite shower room), and a private back terrace for added convenience and comfort. Must be seen!

## Rooms

- Kitchen/Living/Dining : 0 x 0 m (0 m2)
- Double Bedroom : 0 x 0 m (0 m2)
- Double Bedroom : 0 x 0 m (0 m2)
- ✓ Single Bedroom : 0 x 0 m (0 m2)
- Bathroom : 0 x 0 m (0 m2)
- Shower Ensuite : 0 x 0 m (0 m2)