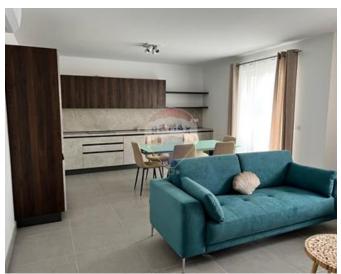

# **Apartment - For Rent - Ta' I-Ibragg**

IBRAGG – A three-bedroom APARTMENT featuring an open-plan living, dining, and kitchen area that leads to a balcony. The apartment includes three bedrooms, two modern bathrooms (one guest bathroom, one en-suite shower room), and a private back terrace for added convenience and comfort. Must be seen!

## Rooms

- Kitchen/Living/Dining : 0 x 0 m (0 m2)
- Double Bedroom : 0 x 0 m (0 m2)
- Double Bedroom : 0 x 0 m (0 m2)
- ✓ Single Bedroom : 0 x 0 m (0 m2)
- Bathroom : 0 x 0 m (0 m2)
- Shower Ensuite : 0 x 0 m (0 m2)