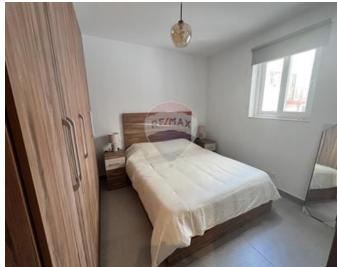

# **Apartment - For Rent - Ta' I-Ibragg**

IBRAGG – A three-bedroom APARTMENT featuring an open-plan living, dining, and kitchen area that leads to a balcony. The apartment includes three bedrooms, two modern bathrooms (one guest bathroom, one en-suite shower room), and a private back terrace for added convenience and comfort. Must be seen!

## Rooms

- Kitchen/Living/Dining : 0 x 0 m (0 m2)
- Double Bedroom : 0 x 0 m (0 m2)
- Double Bedroom : 0 x 0 m (0 m2)
- ✓ Single Bedroom : 0 x 0 m (0 m2)
- Bathroom : 0 x 0 m (0 m2)
- Shower Ensuite : 0 x 0 m (0 m2)