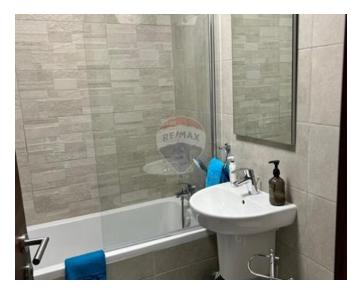

# **Apartment - For Rent - Ta' I-Ibragg**

IBRAGG – A three-bedroom APARTMENT featuring an open-plan living, dining, and kitchen area that leads to a balcony. The apartment includes three bedrooms, two modern bathrooms (one guest bathroom, one en-suite shower room), and a private back terrace for added convenience and comfort. Must be seen!

## Rooms

- Kitchen/Living/Dining : 0 x 0 m (0 m2)
- Double Bedroom : 0 x 0 m (0 m2)
- Double Bedroom : 0 x 0 m (0 m2)
- ✓ Single Bedroom : 0 x 0 m (0 m2)
- Bathroom : 0 x 0 m (0 m2)
- Shower Ensuite : 0 x 0 m (0 m2)