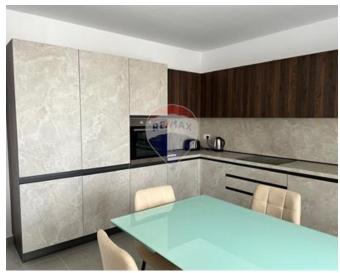

# **Apartment - For Rent - Ta' I-Ibragg**

IBRAGG – A three-bedroom APARTMENT featuring an open-plan living, dining, and kitchen area that leads to a balcony. The apartment includes three bedrooms, two modern bathrooms (one guest bathroom, one en-suite shower room), and a private back terrace for added convenience and comfort. Must be seen!