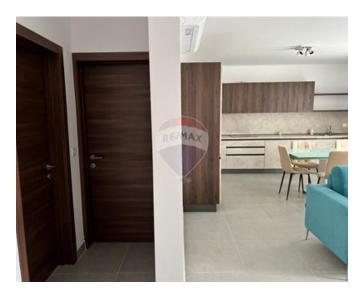

# **Apartment - For Rent - Ta' I-Ibragg**

IBRAGG – A three-bedroom APARTMENT featuring an open-plan living, dining, and kitchen area that leads to a balcony. The apartment includes three bedrooms, two modern bathrooms (one guest bathroom, one en-suite shower room), and a private back terrace for added convenience and comfort. Must be seen!

## Rooms

- Kitchen/Living/Dining : 0 x 0 m (0 m2)
- Double Bedroom : 0 x 0 m (0 m2)
- Double Bedroom : 0 x 0 m (0 m2)
- ✓ Single Bedroom : 0 x 0 m (0 m2)
- Bathroom : 0 x 0 m (0 m2)
- Shower Ensuite : 0 x 0 m (0 m2)