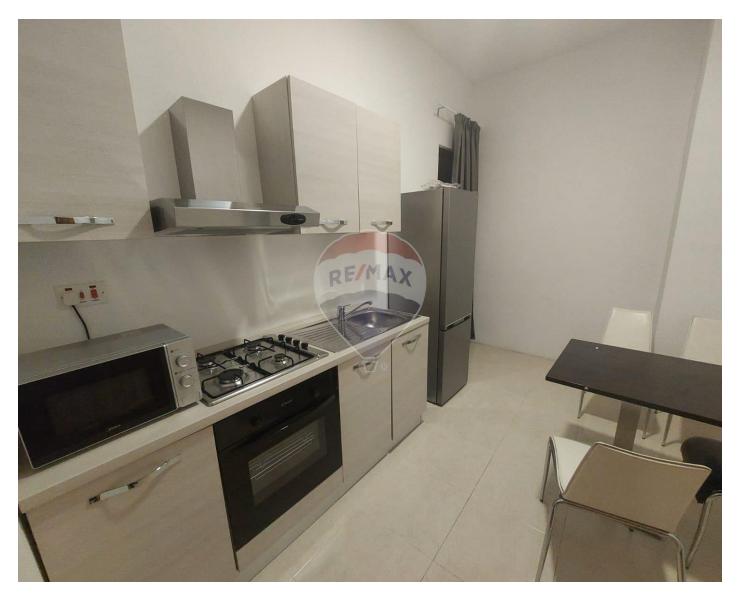

## **Apartment - For Rent - Sliema**

SLIEMA - Two bedroom APARTMENT. Comprises open plan living, dining kitchen leading to a small yard. Two good sized bedrooms, one with en-suite bathroom. A guest bathroom and air conditioning throughout. Good value for money

### Rooms

- Kitchen/Living/Dining : 0 x 0 m (0 m2)
- Double Bedroom : 0 x 0 m (0 m2)
- Double Bedroom : 0 x 0 m (0 m2)
- Shower Ensuite : 0 x 0 m (0 m2)
- Bathroom : 0 x 0 m (0 m2)

- Kitchen/Dinette
- En Suite
- Skirting
- Yard