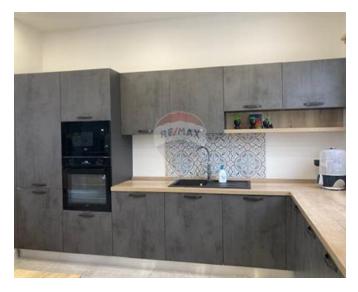

## Penthouse Duplex - For Rent - Swieqi

SWEIQI - Two bedroom stylish DUPLEX PENTHOUSE. Situated in a residential area, yet just a short walk to St Julian's and close to amenities, this duplex penthouse offers modern comfort and convenience. The open-plan kitchen, living, dining leads to a spacious terrace featuring a Jacuzzi. A sleek glass and wooden staircase connects the two levels of the home. The primary double bedroom boasts a private balcony, a walk-in wardrobe and an ensuite shower room. The second double bedroom also enjoys a back balcony.. A separate guest shower room adds convenience. The laundry area is fully equipped with a washing machine and tumble dryer. Air conditioned throughout. Not to be missed!