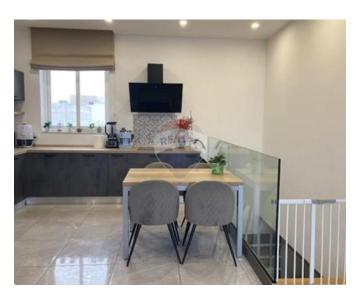

## Penthouse Duplex - For Rent - Swieqi

SWEIQI - Two bedroom stylish DUPLEX PENTHOUSE. Situated in a residential area, yet just a short walk to St Julian's and close to amenities, this duplex penthouse offers modern comfort and convenience. The open-plan kitchen, living, dining leads to a spacious terrace featuring a Jacuzzi. A sleek glass and wooden staircase connects the two levels of the home. The primary double bedroom boasts a private balcony, a walk-in wardrobe and an ensuite shower room. The second double bedroom also enjoys a back balcony.. A separate guest shower room adds convenience. The laundry area is fully equipped with a washing machine and tumble dryer. Air conditioned throughout. Not to be missed!