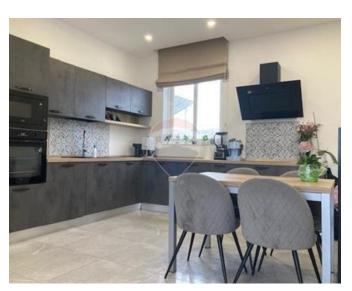

## Penthouse Duplex - For Rent - Swieqi

SWEIQI - Two bedroom stylish DUPLEX PENTHOUSE. Situated in a residential area, yet just a short walk to St Julian's and close to amenities, this duplex penthouse offers modern comfort and convenience. The open-plan kitchen, living, dining leads to a spacious terrace featuring a Jacuzzi. A sleek glass and wooden staircase connects the two levels of the home. The primary double bedroom boasts a private balcony, a walk-in wardrobe and an ensuite shower room. The second double bedroom also enjoys a back balcony.. A separate guest shower room adds convenience. The laundry area is fully equipped with a washing machine and tumble dryer. Air conditioned throughout. Not to be missed!