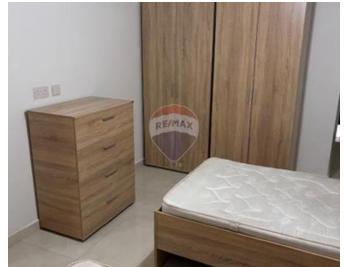

## **Apartment - For Rent - Pieta**

PIETA - Two bedroom APARTMENT on the border between Pieta and Msida, near to amenities and the Marina. Comprises open kitchen, dining, living leading to a front balcony. Two bedrooms with two bathrooms (main bedroom has an en-suite). Fully equipped property with air conditioning throughout.

### Rooms

- ✓ Kitchen/Living/Dining: 0 x 0 m (0 m2)
- ✓ Double Bedroom : 0 x 0 m (0 m2)
- ✓ Shower Ensuite : 0 x 0 m (0 m2)
- ✓ Single Bedroom : 0 x 0 m (0 m2)
- Bathroom: 0 x 0 m (0 m2)