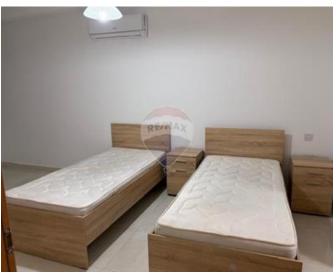

## **Apartment - For Rent - Pieta**

PIETA - Two bedroom APARTMENT on the border between Pieta and Msida, near to amenities and the Marina. Comprises open kitchen, dining, living leading to a front balcony. Two bedrooms with two bathrooms (main bedroom has an en-suite). Fully equipped property with air conditioning throughout.

### Rooms

- ✓ Kitchen/Living/Dining: 0 x 0 m (0 m2)
- ✓ Double Bedroom : 0 x 0 m (0 m2)
- ✓ Shower Ensuite : 0 x 0 m (0 m2)
- ✓ Single Bedroom : 0 x 0 m (0 m2)
- Bathroom: 0 x 0 m (0 m2)