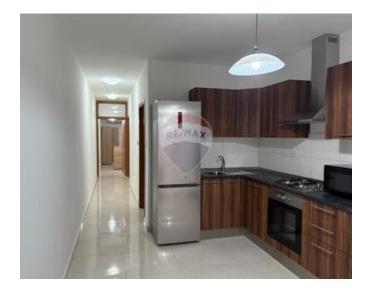

## **Apartment - For Rent - Pieta**

PIETA - Two bedroom APARTMENT on the border between Pieta and Msida, near to amenities and the Marina. Comprises open kitchen, dining, living leading to a front balcony. Two bedrooms with two bathrooms (main bedroom has an en-suite). Fully equipped property with air conditioning throughout.