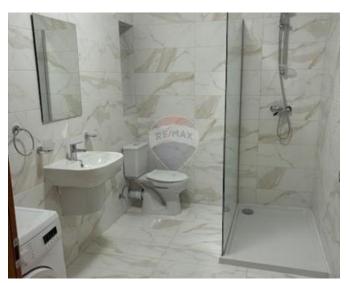

## **Apartment - For Rent - Pieta**

PIETA - Two bedroom APARTMENT on the border between Pieta and Msida, near to amenities and the Marina. Comprises open kitchen, dining, living leading to a front balcony. Two bedrooms with two bathrooms (main bedroom has an en-suite). Fully equipped property with air conditioning throughout.

### Rooms

- ✓ Kitchen/Living/Dining: 0 x 0 m (0 m2)
- ✓ Double Bedroom : 0 x 0 m (0 m2)
- ✓ Shower Ensuite : 0 x 0 m (0 m2)
- ✓ Single Bedroom : 0 x 0 m (0 m2)
- Bathroom: 0 x 0 m (0 m2)