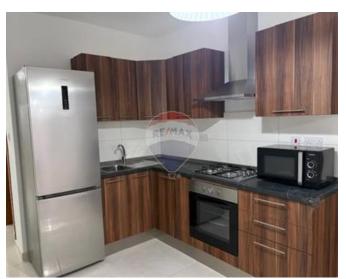

## **Apartment - For Rent - Pieta**

PIETA - Two bedroom APARTMENT on the border between Pieta and Msida, near to amenities and the Marina. Comprises open kitchen, dining, living leading to a front balcony. Two bedrooms with two bathrooms (main bedroom has an en-suite). Fully equipped property with air conditioning throughout.