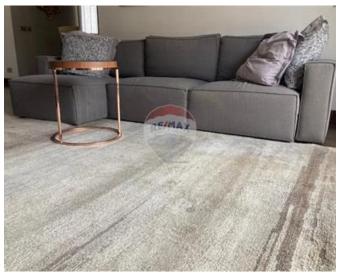

## **Penthouse - For Rent - Mosta**

MOSTA - Spacious three bedroom PENTHOUSE located in Mosta Pjazza close to all amenities. Features an open-plan kitchen, dining and living area that opens onto a large terrace featuring views of the Mosta dome and Mdina. Includes three well-sized bedrooms and guest bathroom and an ensuite bathroom. Back balconies and full air conditioning throughout. Option car garage available.

## Rooms

- Kitchen/Living/Dining : 0 x 0 m (0 m2)
- Double Bedroom : 0 x 0 m (0 m2)
- Double Bedroom : 0 x 0 m (0 m2)
- Double Bedroom : 0 x 0 m (0 m2)
- Bathroom : 0 x 0 m (0 m2)
- ✓ Shower Ensuite : 0 x 0 m (0 m2)