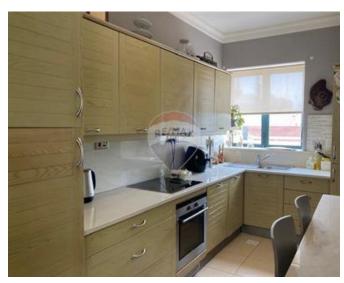

## **Penthouse - For Rent - Mosta**

MOSTA - Spacious three bedroom PENTHOUSE located in Mosta Pjazza close to all amenities. Features an open-plan kitchen, dining and living area that opens onto a large terrace featuring views of the Mosta dome and Mdina. Includes three well-sized bedrooms and guest bathroom and an ensuite bathroom. Back balconies and full air conditioning throughout. Option car garage available.