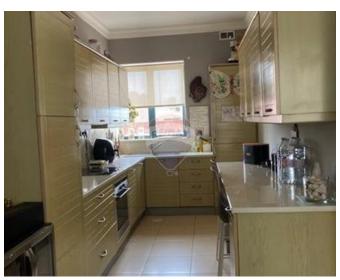

## **Penthouse - For Rent - Mosta**

MOSTA - Spacious three bedroom PENTHOUSE located in Mosta Pjazza close to all amenities. Features an open-plan kitchen, dining and living area that opens onto a large terrace featuring views of the Mosta dome and Mdina. Includes three well-sized bedrooms and guest bathroom and an ensuite bathroom. Back balconies and full air conditioning throughout. Option car garage available.

## Rooms

- Kitchen/Living/Dining : 0 x 0 m (0 m2)
- Double Bedroom : 0 x 0 m (0 m2)
- Double Bedroom : 0 x 0 m (0 m2)
- Double Bedroom : 0 x 0 m (0 m2)
- Bathroom : 0 x 0 m (0 m2)
- ✓ Shower Ensuite : 0 x 0 m (0 m2)