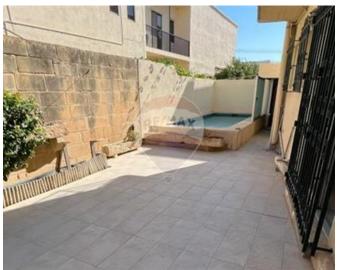

## Villa Semi-detached - For Rent - Attard

ATTARD - Three bedroom VILLA comprises a living/dining room, a separate kitchen leading outside to a yard with mature trees and a swimming pool. The ground floor is further complimented with a guest toilet and laundry room. There are three bedrooms upstairs, the main bedroom has an ensuite bathroom. There is also a guest bathroom upstairs. A garage compliments the property. Unfurnished. Good Value for Money!

#### **Features**

- ✓ Kitchen/Dinette
- En Suite
- ✓ A/C
- Double Glazed
- Yard

- Ceramic Floor
- Soffit Ceilings
- Skirting
- ✓ Pool
- Pool Deck

### **Gallery**

Wendy Jane Sanger RE/MAX Elite - Sliema

M: 77473602

E: wendys@remax.com.mt

T: 21344204