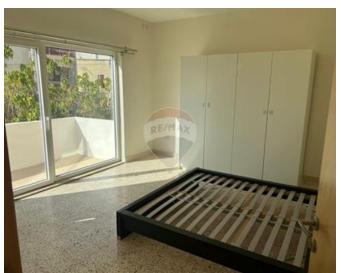

## Villa Semi-detached - For Rent - Attard

ATTARD - Three bedroom VILLA comprises a living/dining room, a separate kitchen leading outside to a yard with mature trees and a swimming pool. The ground floor is further complimented with a guest toilet and laundry room. There are three bedrooms upstairs, the main bedroom has an ensuite bathroom. There is also a guest bathroom upstairs. A garage compliments the property. Unfurnished. Good Value for Money!

### Rooms

- ✓ Kitchen/Living/Dining: 0 x 0 m (0 m2)
- ✓ Double Bedroom : 0 x 0 m (0 m2)
- ✓ Double Bedroom : 0 x 0 m (0 m2)
- ✓ Double Bedroom : 0 x 0 m (0 m2)
- Bathroom: 0 x 0 m (0 m2)
- ✓ Bathroom Ensuite : 0 x 0 m (0 m2)
- ✓ Bathroom : 0 x 0 m (0 m2)
- ✓ Living: 0 x 0 m (0 m2)