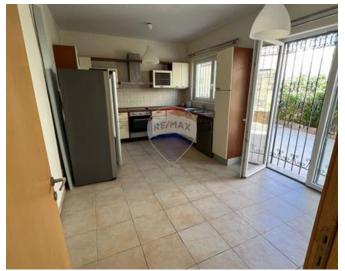

## Villa Semi-detached - For Rent - Attard

ATTARD - Three bedroom VILLA comprises a living/dining room, a separate kitchen leading outside to a yard with mature trees and a swimming pool. The ground floor is further complimented with a guest toilet and laundry room. There are three bedrooms upstairs, the main bedroom has an ensuite bathroom. There is also a guest bathroom upstairs. A garage compliments the property. Unfurnished. Good Value for Money!

#### **Features**

- ✓ Kitchen/Dinette
- En Suite
- ✓ A/C
- Double Glazed
- Yard

- Ceramic Floor
- Soffit Ceilings
- Skirting
- ✓ Pool
- Pool Deck

### **Gallery**

Wendy Jane Sanger RE/MAX Elite - Sliema

M: 77473602

E: wendys@remax.com.mt

T: 21344204