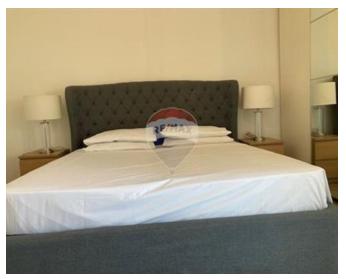

### Penthouse - For Rent - Sliema

SLIEMA - One bedroom PENTHOUSE comprising open living dining kitchen leading to a large terrace with open views. One large bedroom leading to another back terrace with side sea views. An ensuite shower room. The property is complemented by a separate laundry room and a study/box room. Air conditioned.

#### Rooms

- ✓ Kitchen/Dining: 0 x 0 m (0 m2)
- ✓ Double Bedroom : 0 x 0 m (0 m2)
- ✓ Shower Ensuite : 0 x 0 m (0 m2)
- ✓ Laundry : 0 x 0 m (0 m2)
- ✓ Office / Study : 0 x 0 m (0 m2)