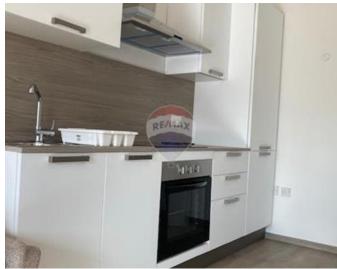

### Penthouse - For Rent - Sliema

SLIEMA - One bedroom PENTHOUSE comprising open living dining kitchen leading to a large terrace with open views. One large bedroom leading to another back terrace with side sea views. An ensuite shower room. The property is complemented by a separate laundry room and a study/box room. Air conditioned.