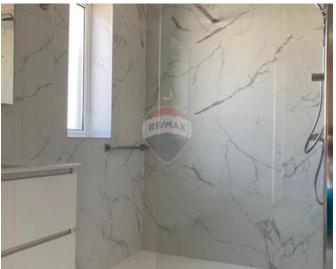

### Penthouse - For Rent - Sliema

SLIEMA - One bedroom PENTHOUSE comprising open living dining kitchen leading to a large terrace with open views. One large bedroom leading to another back terrace with side sea views. An ensuite shower room. The property is complemented by a separate laundry room and a study/box room. Air conditioned.

#### Rooms

- ✓ Kitchen/Dining: 0 x 0 m (0 m2)
- ✓ Double Bedroom : 0 x 0 m (0 m2)
- ✓ Shower Ensuite : 0 x 0 m (0 m2)
- ✓ Laundry : 0 x 0 m (0 m2)
- ✓ Office / Study : 0 x 0 m (0 m2)