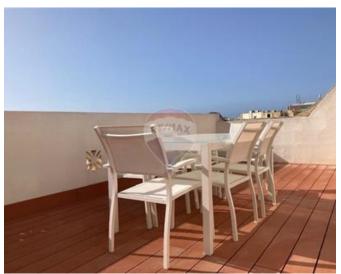

### Penthouse - For Rent - Sliema

SLIEMA - One bedroom PENTHOUSE comprising open living dining kitchen leading to a large terrace with open views. One large bedroom leading to another back terrace with side sea views. An ensuite shower room. The property is complemented by a separate laundry room and a study/box room. Air conditioned.