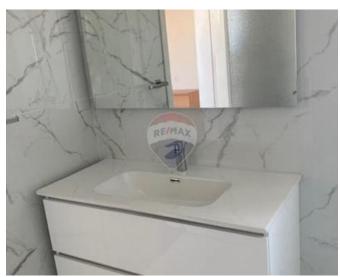

### Penthouse - For Rent - Sliema

SLIEMA - One bedroom PENTHOUSE comprising open living dining kitchen leading to a large terrace with open views. One large bedroom leading to another back terrace with side sea views. An ensuite shower room. The property is complemented by a separate laundry room and a study/box room. Air conditioned.

#### Rooms

- ✓ Kitchen/Dining: 0 x 0 m (0 m2)
- ✓ Double Bedroom : 0 x 0 m (0 m2)
- ✓ Shower Ensuite : 0 x 0 m (0 m2)
- ✓ Laundry : 0 x 0 m (0 m2)
- ✓ Office / Study : 0 x 0 m (0 m2)