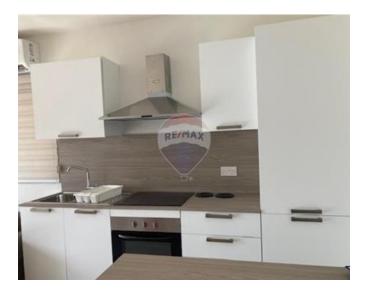

### Penthouse - For Rent - Sliema

SLIEMA - One bedroom PENTHOUSE comprising open living dining kitchen leading to a large terrace with open views. One large bedroom leading to another back terrace with side sea views. An ensuite shower room. The property is complemented by a separate laundry room and a study/box room. Air conditioned.