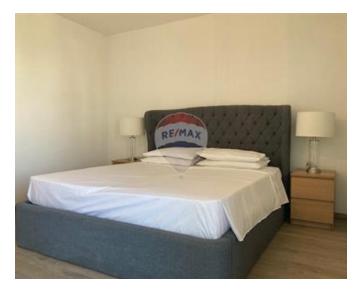

### Penthouse - For Rent - Sliema

SLIEMA - One bedroom PENTHOUSE comprising open living dining kitchen leading to a large terrace with open views. One large bedroom leading to another back terrace with side sea views. An ensuite shower room. The property is complemented by a separate laundry room and a study/box room. Air conditioned.

#### Rooms

- ✓ Kitchen/Dining: 0 x 0 m (0 m2)
- ✓ Double Bedroom : 0 x 0 m (0 m2)
- ✓ Shower Ensuite : 0 x 0 m (0 m2)
- ✓ Laundry : 0 x 0 m (0 m2)
- ✓ Office / Study : 0 x 0 m (0 m2)