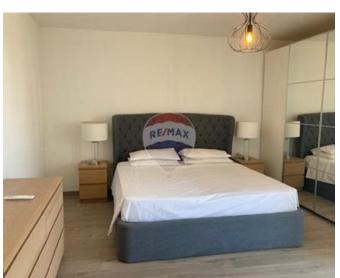

### Penthouse - For Rent - Sliema

SLIEMA - One bedroom PENTHOUSE comprising open living dining kitchen leading to a large terrace with open views. One large bedroom leading to another back terrace with side sea views. An ensuite shower room. The property is complemented by a separate laundry room and a study/box room. Air conditioned.

#### Rooms

- ✓ Kitchen/Dining: 0 x 0 m (0 m2)
- ✓ Double Bedroom : 0 x 0 m (0 m2)
- ✓ Shower Ensuite : 0 x 0 m (0 m2)
- ✓ Laundry : 0 x 0 m (0 m2)
- ✓ Office / Study : 0 x 0 m (0 m2)