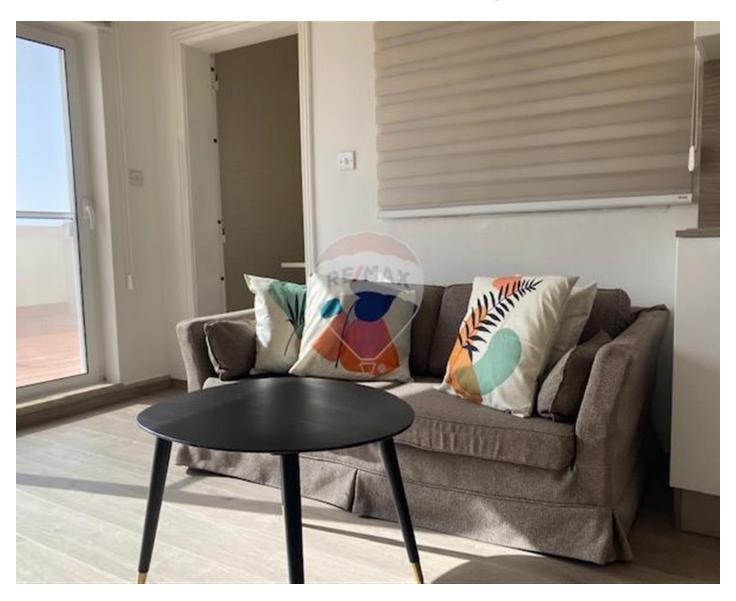

### Penthouse - For Rent - Sliema

SLIEMA - One bedroom PENTHOUSE comprising open living dining kitchen leading to a large terrace with open views. One large bedroom leading to another back terrace with side sea views. An ensuite shower room. The property is complemented by a separate laundry room and a study/box room. Air conditioned.