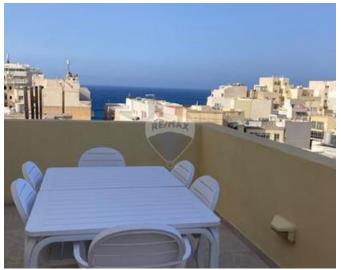

### Penthouse - For Rent - Sliema

SLIEMA - One bedroom PENTHOUSE comprising open living dining kitchen leading to a large terrace with open views. One large bedroom leading to another back terrace with side sea views. An ensuite shower room. The property is complemented by a separate laundry room and a study/box room. Air conditioned.

#### **Features**

- ✓ Lift
- Ceramic Floor
- Soffit Ceilings
- Skirting
- Double Glazed

- ✓ Kitchen/Dinette
- En Suite
- ✓ A/C
- Service Lift
- Terrace