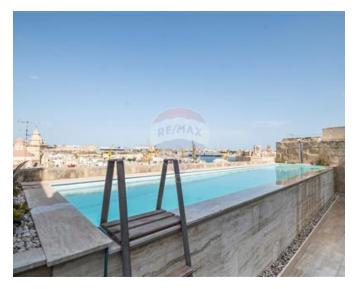

### **Townhouse - For Rent - Cospicua**

BORMLA - Three bedroom beautifully converted TOWNHOUSE comprises living dining kitchen with fireplace, a study, three bedrooms (two of which are ensuite) and two guest bathrooms. The primary bedroom has a charming Maltese balcony and a 'his and hers' walk in wardrobe. There is a laundry room and wine cellar/storage room. On the top of the property is a swimming pool with kitchenette room and two terraces with stunning open views. The property is set over four floors and serviced with a lift. Reverse osmosis and air conditioning complement the property.

#### **Features**

- ✓ Lift
- ✓ Kitchen/Dinette
- En Suite
- Entrance Hall
- ✓ 3 Phase Electricity
- ✓ A/C
- ✓ Intelligent Lighting
- Service Lift
- ✓ Pool
- Roof Terrace

- Automatic door
- Ceramic Floor
- Walk in Wardrobe
- Soffit Ceilings
- Towel Warmers
- Skirting
- ✓ Passenger Lift
- Double Glazed
- Terrace
- Pool Deck