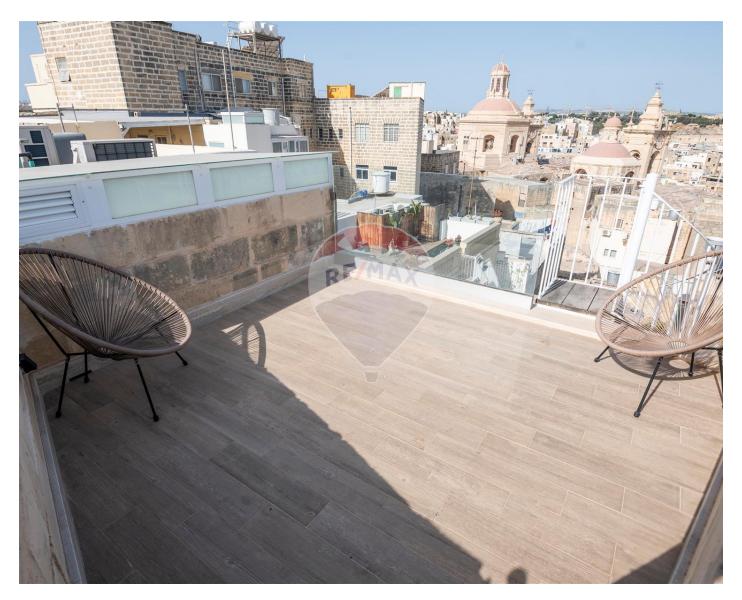

### **Townhouse - For Rent - Cospicua**

BORMLA - Three bedroom beautifully converted TOWNHOUSE comprises living dining kitchen with fireplace, a study, three bedrooms (two of which are ensuite) and two guest bathrooms. The primary bedroom has a charming Maltese balcony and a 'his and hers' walk in wardrobe. There is a laundry room and wine cellar/storage room. On the top of the property is a swimming pool with kitchenette room and two terraces with stunning open views. The property is set over four floors and serviced with a lift. Reverse osmosis and air conditioning complement the property.

#### **Features**

- ✓ Lift
- ✓ Kitchen/Dinette
- En Suite
- Entrance Hall
- ✓ 3 Phase Electricity
- ✓ A/C
- ✓ Intelligent Lighting
- Service Lift
- ✓ Pool
- Roof Terrace

- Automatic door
- Ceramic Floor
- Walk in Wardrobe
- Soffit Ceilings
- Towel Warmers
- Skirting
- ✓ Passenger Lift
- Double Glazed
- Terrace
- Pool Deck