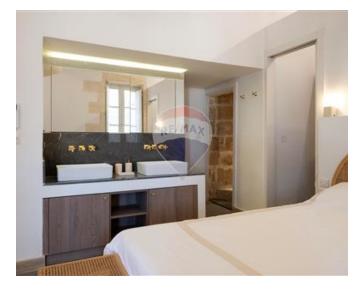

### **Townhouse - For Rent - Cospicua**

BORMLA - Three bedroom beautifully converted TOWNHOUSE comprises living dining kitchen with fireplace, a study, three bedrooms (two of which are ensuite) and two guest bathrooms. The primary bedroom has a charming Maltese balcony and a 'his and hers' walk in wardrobe. There is a laundry room and wine cellar/storage room. On the top of the property is a swimming pool with kitchenette room and two terraces with stunning open views. The property is set over four floors and serviced with a lift. Reverse osmosis and air conditioning complement the property.

#### **Features**

- ✓ Lift
- ✓ Kitchen/Dinette
- En Suite
- Entrance Hall
- ✓ 3 Phase Electricity
- ✓ A/C
- ✓ Intelligent Lighting
- Service Lift
- ✓ Pool
- Roof Terrace

- Automatic door
- Ceramic Floor
- Walk in Wardrobe
- Soffit Ceilings
- Towel Warmers
- Skirting
- ✓ Passenger Lift
- Double Glazed
- Terrace
- Pool Deck