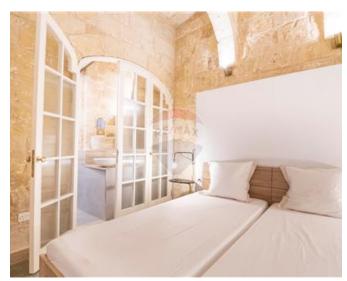

### **Townhouse - For Rent - Cospicua**

BORMLA - Three bedroom beautifully converted TOWNHOUSE comprises living dining kitchen with fireplace, a study, three bedrooms (two of which are ensuite) and two guest bathrooms. The primary bedroom has a charming Maltese balcony and a 'his and hers' walk in wardrobe. There is a laundry room and wine cellar/storage room. On the top of the property is a swimming pool with kitchenette room and two terraces with stunning open views. The property is set over four floors and serviced with a lift. Reverse osmosis and air conditioning complement the property.

#### Rooms

- Kitchen/Living/Dining: 0 x 0 m (0 m2)
- ✓ Double Bedroom : 0 x 0 m (0 m2)
- ✓ Double Bedroom : 0 x 0 m (0 m2)
- ✓ Double Bedroom : 0 x 0 m (0 m2)
- Bathroom: 0 x 0 m (0 m2)
- Bathroom: 0 x 0 m (0 m2)
- ✓ Shower Ensuite : 0 x 0 m (0 m2)