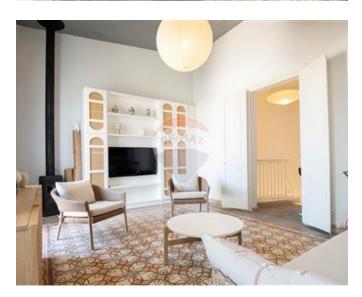

### **Townhouse - For Rent - Cospicua**

BORMLA - Three bedroom beautifully converted TOWNHOUSE comprises living dining kitchen with fireplace, a study, three bedrooms (two of which are ensuite) and two guest bathrooms. The primary bedroom has a charming Maltese balcony and a 'his and hers' walk in wardrobe. There is a laundry room and wine cellar/storage room. On the top of the property is a swimming pool with kitchenette room and two terraces with stunning open views. The property is set over four floors and serviced with a lift. Reverse osmosis and air conditioning complement the property.