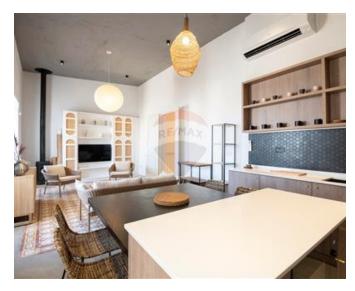

### **Townhouse - For Rent - Cospicua**

BORMLA - Three bedroom beautifully converted TOWNHOUSE comprises living dining kitchen with fireplace, a study, three bedrooms (two of which are ensuite) and two guest bathrooms. The primary bedroom has a charming Maltese balcony and a 'his and hers' walk in wardrobe. There is a laundry room and wine cellar/storage room. On the top of the property is a swimming pool with kitchenette room and two terraces with stunning open views. The property is set over four floors and serviced with a lift. Reverse osmosis and air conditioning complement the property.