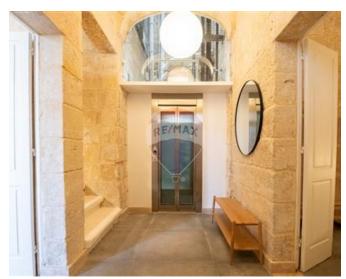

### **Townhouse - For Rent - Cospicua**

BORMLA - Three bedroom beautifully converted TOWNHOUSE comprises living dining kitchen with fireplace, a study, three bedrooms (two of which are ensuite) and two guest bathrooms. The primary bedroom has a charming Maltese balcony and a 'his and hers' walk in wardrobe. There is a laundry room and wine cellar/storage room. On the top of the property is a swimming pool with kitchenette room and two terraces with stunning open views. The property is set over four floors and serviced with a lift. Reverse osmosis and air conditioning complement the property.

#### **Features**

- ✓ Lift
- ✓ Kitchen/Dinette
- En Suite
- Entrance Hall
- ✓ 3 Phase Electricity
- ✓ A/C
- ✓ Intelligent Lighting
- Service Lift
- ✓ Pool
- Roof Terrace

- Automatic door
- Ceramic Floor
- Walk in Wardrobe
- Soffit Ceilings
- Towel Warmers
- Skirting
- ✓ Passenger Lift
- Double Glazed
- Terrace
- Pool Deck