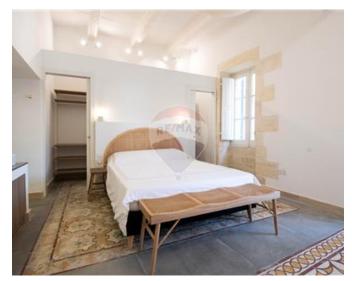

### **Townhouse - For Rent - Cospicua**

BORMLA - Three bedroom beautifully converted TOWNHOUSE comprises living dining kitchen with fireplace, a study, three bedrooms (two of which are ensuite) and two guest bathrooms. The primary bedroom has a charming Maltese balcony and a 'his and hers' walk in wardrobe. There is a laundry room and wine cellar/storage room. On the top of the property is a swimming pool with kitchenette room and two terraces with stunning open views. The property is set over four floors and serviced with a lift. Reverse osmosis and air conditioning complement the property.

#### Rooms

- Kitchen/Living/Dining: 0 x 0 m (0 m2)
- ✓ Double Bedroom : 0 x 0 m (0 m2)
- ✓ Double Bedroom : 0 x 0 m (0 m2)
- ✓ Double Bedroom : 0 x 0 m (0 m2)
- Bathroom: 0 x 0 m (0 m2)
- Bathroom: 0 x 0 m (0 m2)
- ✓ Shower Ensuite : 0 x 0 m (0 m2)