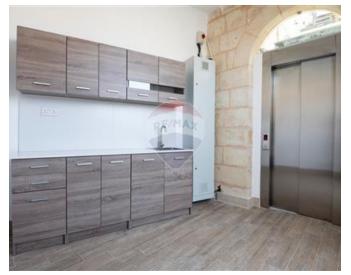

### **Townhouse - For Rent - Cospicua**

BORMLA - Three bedroom beautifully converted TOWNHOUSE comprises living dining kitchen with fireplace, a study, three bedrooms (two of which are ensuite) and two guest bathrooms. The primary bedroom has a charming Maltese balcony and a 'his and hers' walk in wardrobe. There is a laundry room and wine cellar/storage room. On the top of the property is a swimming pool with kitchenette room and two terraces with stunning open views. The property is set over four floors and serviced with a lift. Reverse osmosis and air conditioning complement the property.

#### **Features**

- ✓ Lift
- ✓ Kitchen/Dinette
- En Suite
- Entrance Hall
- ✓ 3 Phase Electricity
- ✓ A/C
- ✓ Intelligent Lighting
- Service Lift
- ✓ Pool
- Roof Terrace

- Automatic door
- Ceramic Floor
- Walk in Wardrobe
- Soffit Ceilings
- Towel Warmers
- Skirting
- ✓ Passenger Lift
- Double Glazed
- Terrace
- Pool Deck