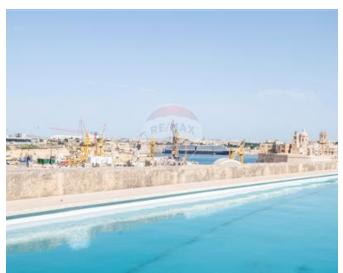

### **Townhouse - For Rent - Cospicua**

BORMLA - Three bedroom beautifully converted TOWNHOUSE comprises living dining kitchen with fireplace, a study, three bedrooms (two of which are ensuite) and two guest bathrooms. The primary bedroom has a charming Maltese balcony and a 'his and hers' walk in wardrobe. There is a laundry room and wine cellar/storage room. On the top of the property is a swimming pool with kitchenette room and two terraces with stunning open views. The property is set over four floors and serviced with a lift. Reverse osmosis and air conditioning complement the property.

#### **Features**

- ✓ Lift
- ✓ Kitchen/Dinette
- En Suite
- Entrance Hall
- ✓ 3 Phase Electricity
- ✓ A/C
- ✓ Intelligent Lighting
- Service Lift
- ✓ Pool
- Roof Terrace

- Automatic door
- Ceramic Floor
- Walk in Wardrobe
- Soffit Ceilings
- Towel Warmers
- Skirting
- ✓ Passenger Lift
- Double Glazed
- Terrace
- Pool Deck