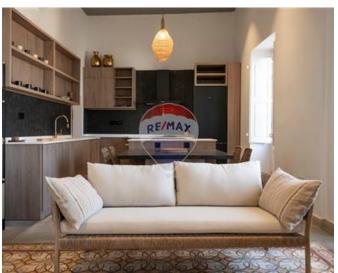

### **Townhouse - For Rent - Cospicua**

BORMLA - Three bedroom beautifully converted TOWNHOUSE comprises living dining kitchen with fireplace, a study, three bedrooms (two of which are ensuite) and two guest bathrooms. The primary bedroom has a charming Maltese balcony and a 'his and hers' walk in wardrobe. There is a laundry room and wine cellar/storage room. On the top of the property is a swimming pool with kitchenette room and two terraces with stunning open views. The property is set over four floors and serviced with a lift. Reverse osmosis and air conditioning complement the property.

#### Rooms

- Kitchen/Living/Dining: 0 x 0 m (0 m2)
- ✓ Double Bedroom : 0 x 0 m (0 m2)
- ✓ Double Bedroom : 0 x 0 m (0 m2)
- ✓ Double Bedroom : 0 x 0 m (0 m2)
- Bathroom: 0 x 0 m (0 m2)
- Bathroom: 0 x 0 m (0 m2)
- ✓ Shower Ensuite : 0 x 0 m (0 m2)