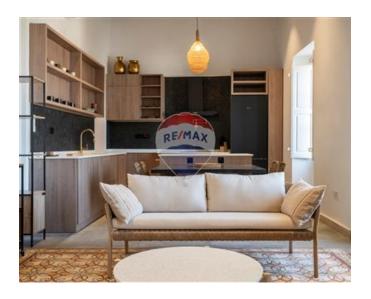

### **Townhouse - For Rent - Cospicua**

BORMLA - Three bedroom beautifully converted TOWNHOUSE comprises living dining kitchen with fireplace, a study, three bedrooms (two of which are ensuite) and two guest bathrooms. The primary bedroom has a charming Maltese balcony and a 'his and hers' walk in wardrobe. There is a laundry room and wine cellar/storage room. On the top of the property is a swimming pool with kitchenette room and two terraces with stunning open views. The property is set over four floors and serviced with a lift. Reverse osmosis and air conditioning complement the property.

#### Rooms

- Kitchen/Living/Dining: 0 x 0 m (0 m2)
- ✓ Double Bedroom : 0 x 0 m (0 m2)
- ✓ Double Bedroom : 0 x 0 m (0 m2)
- ✓ Double Bedroom : 0 x 0 m (0 m2)
- Bathroom: 0 x 0 m (0 m2)
- Bathroom: 0 x 0 m (0 m2)
- ✓ Shower Ensuite : 0 x 0 m (0 m2)