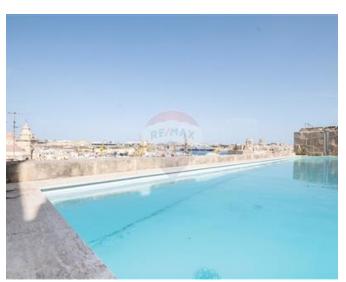

### **Townhouse - For Rent - Cospicua**

BORMLA - Three bedroom beautifully converted TOWNHOUSE comprises living dining kitchen with fireplace, a study, three bedrooms (two of which are ensuite) and two guest bathrooms. The primary bedroom has a charming Maltese balcony and a 'his and hers' walk in wardrobe. There is a laundry room and wine cellar/storage room. On the top of the property is a swimming pool with kitchenette room and two terraces with stunning open views. The property is set over four floors and serviced with a lift. Reverse osmosis and air conditioning complement the property.

#### **Features**

- ✓ Lift
- ✓ Kitchen/Dinette
- En Suite
- Entrance Hall
- ✓ 3 Phase Electricity
- ✓ A/C
- ✓ Intelligent Lighting
- Service Lift
- ✓ Pool
- Roof Terrace

- Automatic door
- Ceramic Floor
- Walk in Wardrobe
- Soffit Ceilings
- Towel Warmers
- Skirting
- ✓ Passenger Lift
- Double Glazed
- Terrace
- Pool Deck