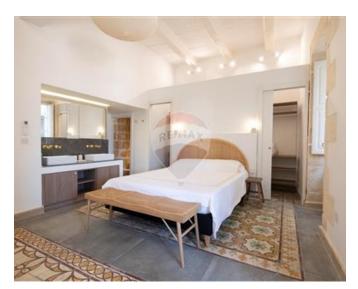

### **Townhouse - For Rent - Cospicua**

BORMLA - Three bedroom beautifully converted TOWNHOUSE comprises living dining kitchen with fireplace, a study, three bedrooms (two of which are ensuite) and two guest bathrooms. The primary bedroom has a charming Maltese balcony and a 'his and hers' walk in wardrobe. There is a laundry room and wine cellar/storage room. On the top of the property is a swimming pool with kitchenette room and two terraces with stunning open views. The property is set over four floors and serviced with a lift. Reverse osmosis and air conditioning complement the property.

#### Rooms

- Kitchen/Living/Dining: 0 x 0 m (0 m2)
- ✓ Double Bedroom : 0 x 0 m (0 m2)
- ✓ Double Bedroom : 0 x 0 m (0 m2)
- ✓ Double Bedroom : 0 x 0 m (0 m2)
- Bathroom: 0 x 0 m (0 m2)
- Bathroom: 0 x 0 m (0 m2)
- ✓ Shower Ensuite : 0 x 0 m (0 m2)