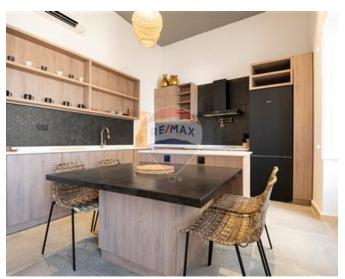

### **Townhouse - For Rent - Cospicua**

BORMLA - Three bedroom beautifully converted TOWNHOUSE comprises living dining kitchen with fireplace, a study, three bedrooms (two of which are ensuite) and two guest bathrooms. The primary bedroom has a charming Maltese balcony and a 'his and hers' walk in wardrobe. There is a laundry room and wine cellar/storage room. On the top of the property is a swimming pool with kitchenette room and two terraces with stunning open views. The property is set over four floors and serviced with a lift. Reverse osmosis and air conditioning complement the property.