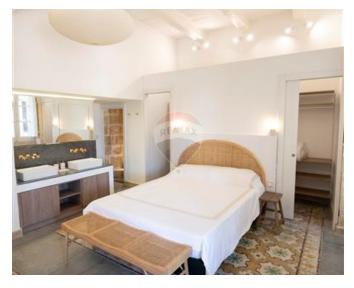

### **Townhouse - For Rent - Cospicua**

BORMLA - Three bedroom beautifully converted TOWNHOUSE comprises living dining kitchen with fireplace, a study, three bedrooms (two of which are ensuite) and two guest bathrooms. The primary bedroom has a charming Maltese balcony and a 'his and hers' walk in wardrobe. There is a laundry room and wine cellar/storage room. On the top of the property is a swimming pool with kitchenette room and two terraces with stunning open views. The property is set over four floors and serviced with a lift. Reverse osmosis and air conditioning complement the property.

#### Rooms

- Kitchen/Living/Dining: 0 x 0 m (0 m2)
- ✓ Double Bedroom : 0 x 0 m (0 m2)
- ✓ Double Bedroom : 0 x 0 m (0 m2)
- ✓ Double Bedroom : 0 x 0 m (0 m2)
- Bathroom: 0 x 0 m (0 m2)
- Bathroom: 0 x 0 m (0 m2)
- ✓ Shower Ensuite : 0 x 0 m (0 m2)