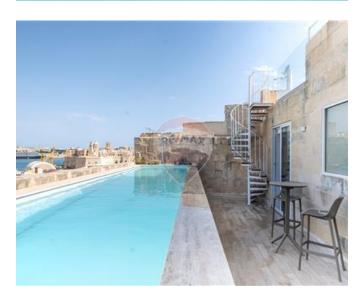

### **Townhouse - For Rent - Cospicua**

BORMLA - Three bedroom beautifully converted TOWNHOUSE comprises living dining kitchen with fireplace, a study, three bedrooms (two of which are ensuite) and two guest bathrooms. The primary bedroom has a charming Maltese balcony and a 'his and hers' walk in wardrobe. There is a laundry room and wine cellar/storage room. On the top of the property is a swimming pool with kitchenette room and two terraces with stunning open views. The property is set over four floors and serviced with a lift. Reverse osmosis and air conditioning complement the property.

#### **Features**

- ✓ Lift
- ✓ Kitchen/Dinette
- En Suite
- Entrance Hall
- ✓ 3 Phase Electricity
- ✓ A/C
- ✓ Intelligent Lighting
- Service Lift
- ✓ Pool
- Roof Terrace

- Automatic door
- Ceramic Floor
- Walk in Wardrobe
- Soffit Ceilings
- Towel Warmers
- Skirting
- ✓ Passenger Lift
- Double Glazed
- Terrace
- Pool Deck