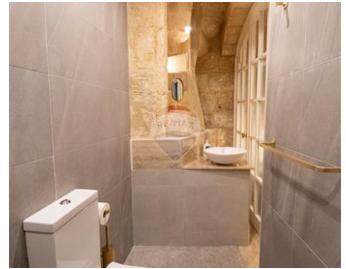

### **Townhouse - For Rent - Cospicua**

BORMLA - Three bedroom beautifully converted TOWNHOUSE comprises living dining kitchen with fireplace, a study, three bedrooms (two of which are ensuite) and two guest bathrooms. The primary bedroom has a charming Maltese balcony and a 'his and hers' walk in wardrobe. There is a laundry room and wine cellar/storage room. On the top of the property is a swimming pool with kitchenette room and two terraces with stunning open views. The property is set over four floors and serviced with a lift. Reverse osmosis and air conditioning complement the property.

#### **Features**

- ✓ Lift
- ✓ Kitchen/Dinette
- En Suite
- Entrance Hall
- ✓ 3 Phase Electricity
- ✓ A/C
- ✓ Intelligent Lighting
- Service Lift
- ✓ Pool
- Roof Terrace

- Automatic door
- Ceramic Floor
- Walk in Wardrobe
- Soffit Ceilings
- Towel Warmers
- Skirting
- ✓ Passenger Lift
- Double Glazed
- Terrace
- Pool Deck