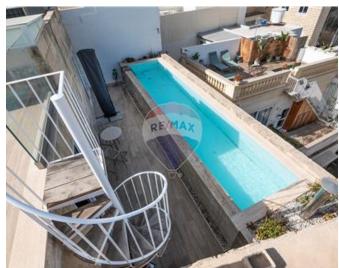

### **Townhouse - For Rent - Cospicua**

BORMLA - Three bedroom beautifully converted TOWNHOUSE comprises living dining kitchen with fireplace, a study, three bedrooms (two of which are ensuite) and two guest bathrooms. The primary bedroom has a charming Maltese balcony and a 'his and hers' walk in wardrobe. There is a laundry room and wine cellar/storage room. On the top of the property is a swimming pool with kitchenette room and two terraces with stunning open views. The property is set over four floors and serviced with a lift. Reverse osmosis and air conditioning complement the property.

#### **Features**

- ✓ Lift
- ✓ Kitchen/Dinette
- En Suite
- Entrance Hall
- ✓ 3 Phase Electricity
- ✓ A/C
- ✓ Intelligent Lighting
- Service Lift
- ✓ Pool
- Roof Terrace

- Automatic door
- Ceramic Floor
- Walk in Wardrobe
- Soffit Ceilings
- Towel Warmers
- Skirting
- ✓ Passenger Lift
- Double Glazed
- Terrace
- Pool Deck