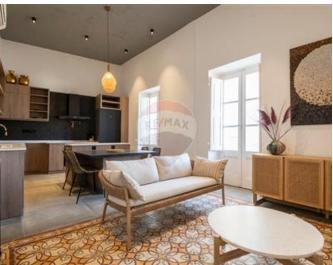

### **Townhouse - For Rent - Cospicua**

BORMLA - Three bedroom beautifully converted TOWNHOUSE comprises living dining kitchen with fireplace, a study, three bedrooms (two of which are ensuite) and two guest bathrooms. The primary bedroom has a charming Maltese balcony and a 'his and hers' walk in wardrobe. There is a laundry room and wine cellar/storage room. On the top of the property is a swimming pool with kitchenette room and two terraces with stunning open views. The property is set over four floors and serviced with a lift. Reverse osmosis and air conditioning complement the property.