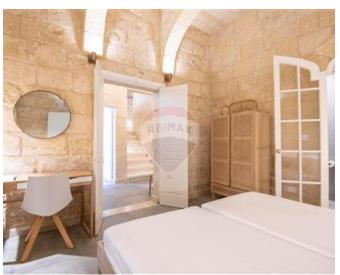

### **Townhouse - For Rent - Cospicua**

BORMLA - Three bedroom beautifully converted TOWNHOUSE comprises living dining kitchen with fireplace, a study, three bedrooms (two of which are ensuite) and two guest bathrooms. The primary bedroom has a charming Maltese balcony and a 'his and hers' walk in wardrobe. There is a laundry room and wine cellar/storage room. On the top of the property is a swimming pool with kitchenette room and two terraces with stunning open views. The property is set over four floors and serviced with a lift. Reverse osmosis and air conditioning complement the property.

#### **Features**

- ✓ Lift
- ✓ Kitchen/Dinette
- En Suite
- Entrance Hall
- ✓ 3 Phase Electricity
- ✓ A/C
- ✓ Intelligent Lighting
- Service Lift
- ✓ Pool
- Roof Terrace

- Automatic door
- Ceramic Floor
- Walk in Wardrobe
- Soffit Ceilings
- Towel Warmers
- Skirting
- ✓ Passenger Lift
- Double Glazed
- Terrace
- Pool Deck