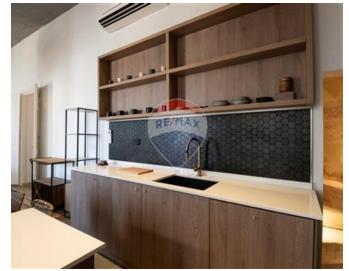

### **Townhouse - For Rent - Cospicua**

BORMLA - Three bedroom beautifully converted TOWNHOUSE comprises living dining kitchen with fireplace, a study, three bedrooms (two of which are ensuite) and two guest bathrooms. The primary bedroom has a charming Maltese balcony and a 'his and hers' walk in wardrobe. There is a laundry room and wine cellar/storage room. On the top of the property is a swimming pool with kitchenette room and two terraces with stunning open views. The property is set over four floors and serviced with a lift. Reverse osmosis and air conditioning complement the property.

#### **Features**

- ✓ Lift
- ✓ Kitchen/Dinette
- En Suite
- Entrance Hall
- ✓ 3 Phase Electricity
- ✓ A/C
- ✓ Intelligent Lighting
- Service Lift
- ✓ Pool
- Roof Terrace

- Automatic door
- Ceramic Floor
- Walk in Wardrobe
- Soffit Ceilings
- Towel Warmers
- Skirting
- ✓ Passenger Lift
- Double Glazed
- Terrace
- Pool Deck