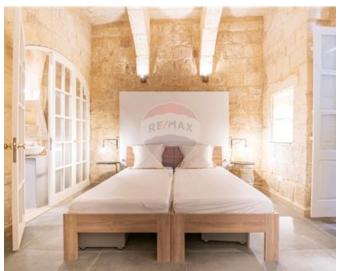

### **Townhouse - For Rent - Cospicua**

BORMLA - Three bedroom beautifully converted TOWNHOUSE comprises living dining kitchen with fireplace, a study, three bedrooms (two of which are ensuite) and two guest bathrooms. The primary bedroom has a charming Maltese balcony and a 'his and hers' walk in wardrobe. There is a laundry room and wine cellar/storage room. On the top of the property is a swimming pool with kitchenette room and two terraces with stunning open views. The property is set over four floors and serviced with a lift. Reverse osmosis and air conditioning complement the property.

#### Rooms

- Kitchen/Living/Dining: 0 x 0 m (0 m2)
- ✓ Double Bedroom : 0 x 0 m (0 m2)
- ✓ Double Bedroom : 0 x 0 m (0 m2)
- ✓ Double Bedroom : 0 x 0 m (0 m2)
- Bathroom: 0 x 0 m (0 m2)
- Bathroom: 0 x 0 m (0 m2)
- ✓ Shower Ensuite : 0 x 0 m (0 m2)