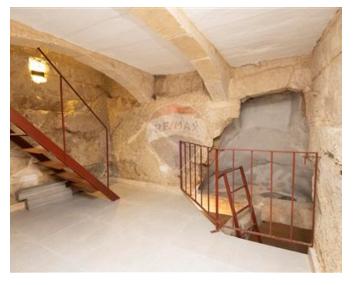

### **Townhouse - For Rent - Cospicua**

BORMLA - Three bedroom beautifully converted TOWNHOUSE comprises living dining kitchen with fireplace, a study, three bedrooms (two of which are ensuite) and two guest bathrooms. The primary bedroom has a charming Maltese balcony and a 'his and hers' walk in wardrobe. There is a laundry room and wine cellar/storage room. On the top of the property is a swimming pool with kitchenette room and two terraces with stunning open views. The property is set over four floors and serviced with a lift. Reverse osmosis and air conditioning complement the property.

✓ Shower Ensuite : 0 x 0 m (0 m2)

✓ Cellar: 0 x 0 m (0 m2)

✓ Laundry: 0 x 0 m (0 m2)

✓ Office / Study : 0 x 0 m (0 m2)