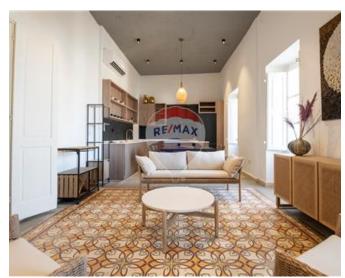

### **Townhouse - For Rent - Cospicua**

BORMLA - Three bedroom beautifully converted TOWNHOUSE comprises living dining kitchen with fireplace, a study, three bedrooms (two of which are ensuite) and two guest bathrooms. The primary bedroom has a charming Maltese balcony and a 'his and hers' walk in wardrobe. There is a laundry room and wine cellar/storage room. On the top of the property is a swimming pool with kitchenette room and two terraces with stunning open views. The property is set over four floors and serviced with a lift. Reverse osmosis and air conditioning complement the property.

#### Rooms

- Kitchen/Living/Dining: 0 x 0 m (0 m2)
- ✓ Double Bedroom : 0 x 0 m (0 m2)
- ✓ Double Bedroom : 0 x 0 m (0 m2)
- ✓ Double Bedroom : 0 x 0 m (0 m2)
- Bathroom: 0 x 0 m (0 m2)
- Bathroom: 0 x 0 m (0 m2)
- ✓ Shower Ensuite : 0 x 0 m (0 m2)