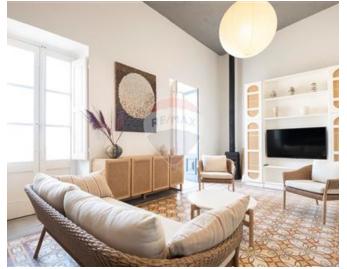

### **Townhouse - For Rent - Cospicua**

BORMLA - Three bedroom beautifully converted TOWNHOUSE comprises living dining kitchen with fireplace, a study, three bedrooms (two of which are ensuite) and two guest bathrooms. The primary bedroom has a charming Maltese balcony and a 'his and hers' walk in wardrobe. There is a laundry room and wine cellar/storage room. On the top of the property is a swimming pool with kitchenette room and two terraces with stunning open views. The property is set over four floors and serviced with a lift. Reverse osmosis and air conditioning complement the property.