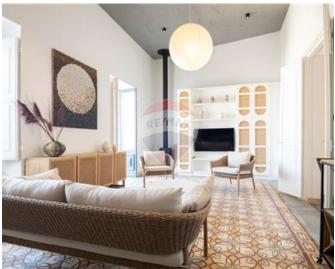

### **Townhouse - For Rent - Cospicua**

BORMLA - Three bedroom beautifully converted TOWNHOUSE comprises living dining kitchen with fireplace, a study, three bedrooms (two of which are ensuite) and two guest bathrooms. The primary bedroom has a charming Maltese balcony and a 'his and hers' walk in wardrobe. There is a laundry room and wine cellar/storage room. On the top of the property is a swimming pool with kitchenette room and two terraces with stunning open views. The property is set over four floors and serviced with a lift. Reverse osmosis and air conditioning complement the property.