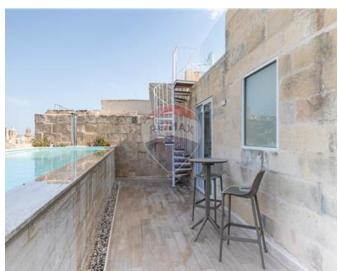

### **Townhouse - For Rent - Cospicua**

BORMLA - Three bedroom beautifully converted TOWNHOUSE comprises living dining kitchen with fireplace, a study, three bedrooms (two of which are ensuite) and two guest bathrooms. The primary bedroom has a charming Maltese balcony and a 'his and hers' walk in wardrobe. There is a laundry room and wine cellar/storage room. On the top of the property is a swimming pool with kitchenette room and two terraces with stunning open views. The property is set over four floors and serviced with a lift. Reverse osmosis and air conditioning complement the property.

#### **Features**

- ✓ Lift
- ✓ Kitchen/Dinette
- En Suite
- Entrance Hall
- ✓ 3 Phase Electricity
- ✓ A/C
- ✓ Intelligent Lighting
- Service Lift
- ✓ Pool
- Roof Terrace

- Automatic door
- Ceramic Floor
- Walk in Wardrobe
- Soffit Ceilings
- Towel Warmers
- Skirting
- ✓ Passenger Lift
- Double Glazed
- Terrace
- Pool Deck