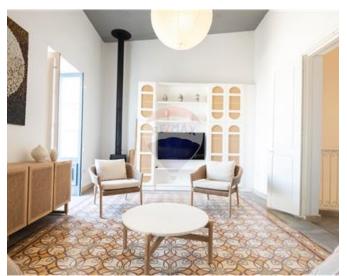

### **Townhouse - For Rent - Cospicua**

BORMLA - Three bedroom beautifully converted TOWNHOUSE comprises living dining kitchen with fireplace, a study, three bedrooms (two of which are ensuite) and two guest bathrooms. The primary bedroom has a charming Maltese balcony and a 'his and hers' walk in wardrobe. There is a laundry room and wine cellar/storage room. On the top of the property is a swimming pool with kitchenette room and two terraces with stunning open views. The property is set over four floors and serviced with a lift. Reverse osmosis and air conditioning complement the property.