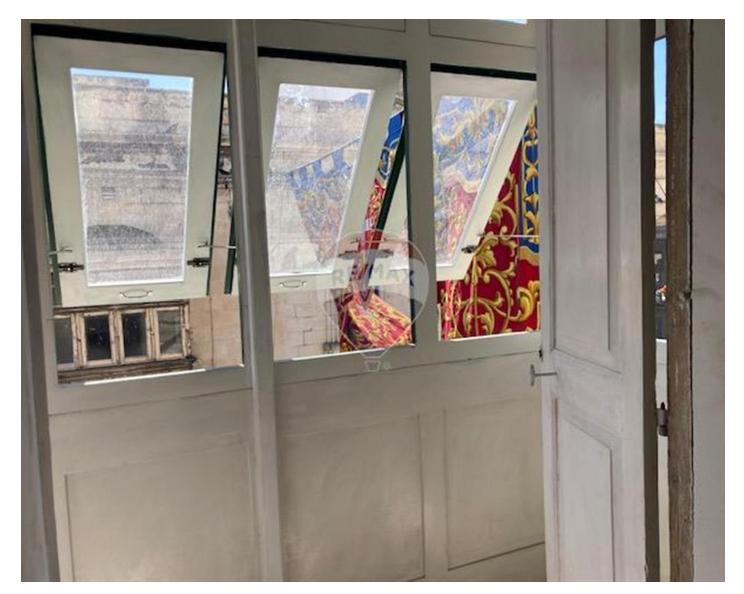

## **Townhouse - For Rent - Gzira**

MSIDA - Three bedroom recently renovated TOWNHOUSE comprising entrance hall leading upstairs to a large kitchen living dining room with Maltese balcony. The primary double bedroom has an ensuite bathroom and a back terrace. Two further bedrooms, each with two single beds, both also have en-suite shower rooms and terraces. High ceilings, marble floor, a large additional roof terrace and air conditioning compliment this centrally located property.

### **Features**

- Kitchen/Dinette
- Entrance Hall
- Soffit Ceilings
- Skirting
- Double Glazed
- Balcony