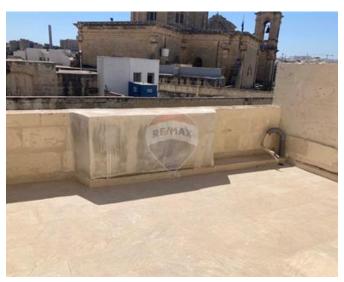

## **Townhouse - For Rent - Gzira**

MSIDA - Three bedroom recently renovated TOWNHOUSE comprising entrance hall leading upstairs to a large kitchen living dining room with Maltese balcony. The primary double bedroom has an ensuite bathroom and a back terrace. Two further bedrooms, each with two single beds, both also have en-suite shower rooms and terraces. High ceilings, marble floor, a large additional roof terrace and air conditioning compliment this centrally located property.

- En Suite
- Marble Floor
- ✓ A/C
- 🗸 Wi-Fi
- Terrace
- Roof Terrace

Wendy Jane Sanger RE/MAX Elite - Sliema

M: 77473602 E: wendys@remax.com.mt T: 21344204

**RE/MAX Elite - Sliema** 241,Tower Road, Sliema, Malta