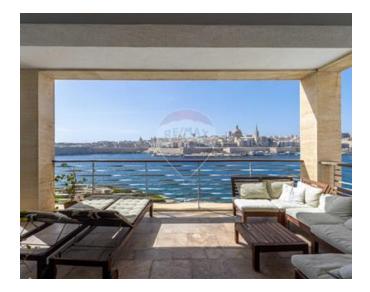

## **Apartment - For Rent - Sliema**

TIGNE POINT - Experience the breathtaking sea views from this exquisite three-bedroom APARTMENT. Comprises a spacious living, dining, and kitchen area that opens onto a generous front terrace spanning approximately 30 square meters. Discover additional features including a study, laundry room, and guest toilet. The primary bedroom boasts a walk-in wardrobe and a double sink ensuite, while a large terrace offers stunning views of Valletta. Two more beautifully appointed double bedrooms await. This property is complete with a designated car space and air conditioning for your comfort and convenience