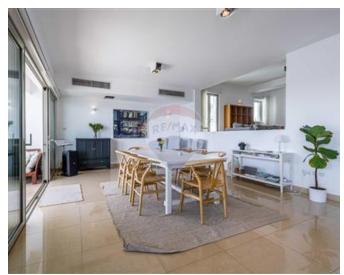

## **Apartment - For Rent - Sliema**

TIGNE POINT - Experience the breathtaking sea views from this exquisite three-bedroom APARTMENT. Comprises a spacious living, dining, and kitchen area that opens onto a generous front terrace spanning approximately 30 square meters. Discover additional features including a study, laundry room, and guest toilet. The primary bedroom boasts a walk-in wardrobe and a double sink ensuite, while a large terrace offers stunning views of Valletta. Two more beautifully appointed double bedrooms await. This property is complete with a designated car space and air conditioning for your comfort and convenience