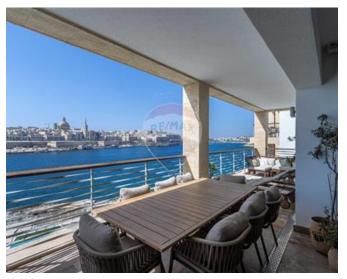

## **Apartment - For Rent - Sliema**

TIGNE POINT - Experience the breathtaking sea views from this exquisite three-bedroom APARTMENT. Comprises a spacious living, dining, and kitchen area that opens onto a generous front terrace spanning approximately 30 square meters. Discover additional features including a study, laundry room, and guest toilet. The primary bedroom boasts a walk-in wardrobe and a double sink ensuite, while a large terrace offers stunning views of Valletta. Two more beautifully appointed double bedrooms await. This property is complete with a designated car space and air conditioning for your comfort and convenience