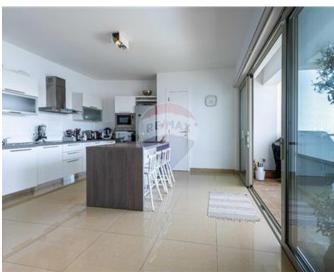

## **Apartment - For Rent - Sliema**

TIGNE POINT - Experience the breathtaking sea views from this exquisite three-bedroom APARTMENT. Comprises a spacious living, dining, and kitchen area that opens onto a generous front terrace spanning approximately 30 square meters. Discover additional features including a study, laundry room, and guest toilet. The primary bedroom boasts a walk-in wardrobe and a double sink ensuite, while a large terrace offers stunning views of Valletta. Two more beautifully appointed double bedrooms await. This property is complete with a designated car space and air conditioning for your comfort and convenience

#### **Features**

- 🗸 Lift
- Ceramic Floor
- Walk in Wardrobe
- Soffit Ceilings
- A/C
- Service Lift
- Terrace

- ✓ Kitchen/Dinette
- En Suite
- Entrance Hall
- Gypsum Plastering
- Passenger Lift
- Double Glazed
- Communal Pool