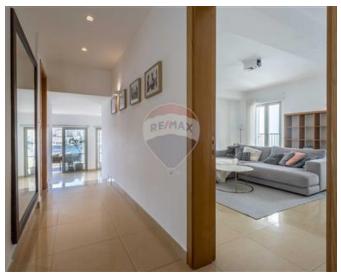

## **Apartment - For Rent - Sliema**

TIGNE POINT - Experience the breathtaking sea views from this exquisite three-bedroom APARTMENT. Comprises a spacious living, dining, and kitchen area that opens onto a generous front terrace spanning approximately 30 square meters. Discover additional features including a study, laundry room, and guest toilet. The primary bedroom boasts a walk-in wardrobe and a double sink ensuite, while a large terrace offers stunning views of Valletta. Two more beautifully appointed double bedrooms await. This property is complete with a designated car space and air conditioning for your comfort and convenience