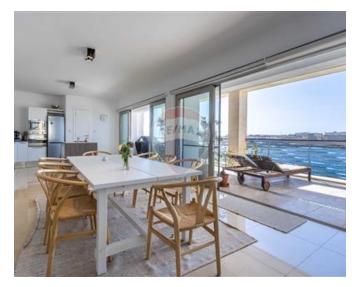

## **Apartment - For Rent - Sliema**

TIGNE POINT - Experience the breathtaking sea views from this exquisite three-bedroom APARTMENT. Comprises a spacious living, dining, and kitchen area that opens onto a generous front terrace spanning approximately 30 square meters. Discover additional features including a study, laundry room, and guest toilet. The primary bedroom boasts a walk-in wardrobe and a double sink ensuite, while a large terrace offers stunning views of Valletta. Two more beautifully appointed double bedrooms await. This property is complete with a designated car space and air conditioning for your comfort and convenience