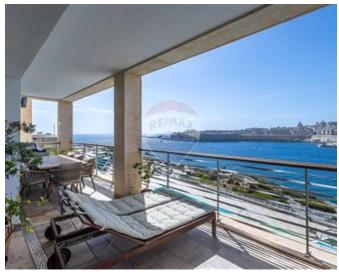

## **Apartment - For Rent - Sliema**

TIGNE POINT - Experience the breathtaking sea views from this exquisite three-bedroom APARTMENT. Comprises a spacious living, dining, and kitchen area that opens onto a generous front terrace spanning approximately 30 square meters. Discover additional features including a study, laundry room, and guest toilet. The primary bedroom boasts a walk-in wardrobe and a double sink ensuite, while a large terrace offers stunning views of Valletta. Two more beautifully appointed double bedrooms await. This property is complete with a designated car space and air conditioning for your comfort and convenience