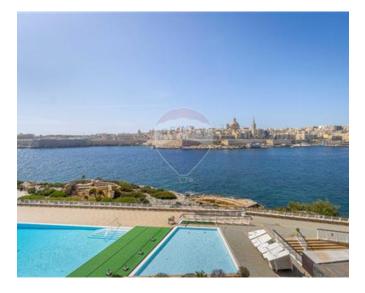

## **Apartment - For Rent - Sliema**

TIGNE POINT - Experience the breathtaking sea views from this exquisite three-bedroom APARTMENT. Comprises a spacious living, dining, and kitchen area that opens onto a generous front terrace spanning approximately 30 square meters. Discover additional features including a study, laundry room, and guest toilet. The primary bedroom boasts a walk-in wardrobe and a double sink ensuite, while a large terrace offers stunning views of Valletta. Two more beautifully appointed double bedrooms await. This property is complete with a designated car space and air conditioning for your comfort and convenience