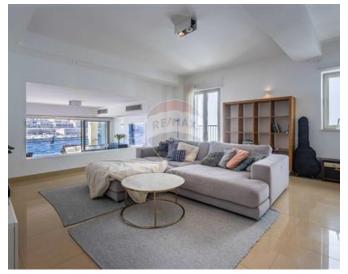

## **Apartment - For Rent - Sliema**

TIGNE POINT - Experience the breathtaking sea views from this exquisite three-bedroom APARTMENT. Comprises a spacious living, dining, and kitchen area that opens onto a generous front terrace spanning approximately 30 square meters. Discover additional features including a study, laundry room, and guest toilet. The primary bedroom boasts a walk-in wardrobe and a double sink ensuite, while a large terrace offers stunning views of Valletta. Two more beautifully appointed double bedrooms await. This property is complete with a designated car space and air conditioning for your comfort and convenience