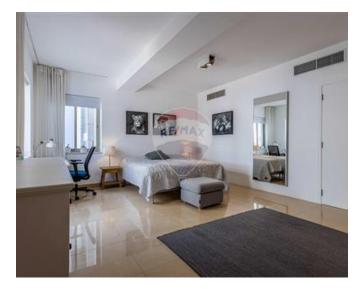

## **Apartment - For Rent - Sliema**

TIGNE POINT - Experience the breathtaking sea views from this exquisite three-bedroom APARTMENT. Comprises a spacious living, dining, and kitchen area that opens onto a generous front terrace spanning approximately 30 square meters. Discover additional features including a study, laundry room, and guest toilet. The primary bedroom boasts a walk-in wardrobe and a double sink ensuite, while a large terrace offers stunning views of Valletta. Two more beautifully appointed double bedrooms await. This property is complete with a designated car space and air conditioning for your comfort and convenience

#### Rooms

- Kitchen/Living/Dining : 0 x 0 m (0 m2)
- Double Bedroom : 0 x 0 m (0 m2)
- Double Bedroom : 0 x 0 m (0 m2)
- Double Bedroom : 0 x 0 m (0 m2)
- Bathroom : 0 x 0 m (0 m2)
- Shower Ensuite : 0 x 0 m (0 m2)
- Guest Toilet : 0 x 0 m (0 m2)
- Office / Study : 0 x 0 m (0 m2)
- ✓ Walk In Wardrobe : 0 x 0 m (0 m2)