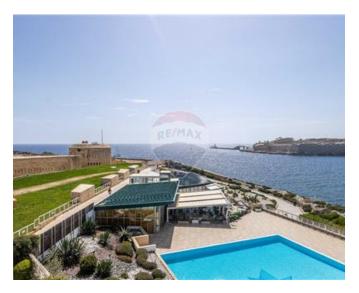

#### **Features**

- 🗸 Lift
- Ceramic Floor
- Walk in Wardrobe
- Soffit Ceilings
- A/C
- Service Lift
- Terrace

- ✓ Kitchen/Dinette
- En Suite
- Entrance Hall
- Gypsum Plastering
- Passenger Lift
- Double Glazed
- Communal Pool