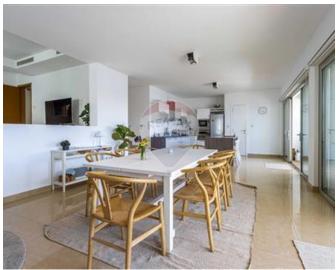

## **Apartment - For Rent - Sliema**

TIGNE POINT - Experience the breathtaking sea views from this exquisite three-bedroom APARTMENT. Comprises a spacious living, dining, and kitchen area that opens onto a generous front terrace spanning approximately 30 square meters. Discover additional features including a study, laundry room, and guest toilet. The primary bedroom boasts a walk-in wardrobe and a double sink ensuite, while a large terrace offers stunning views of Valletta. Two more beautifully appointed double bedrooms await. This property is complete with a designated car space and air conditioning for your comfort and convenience

#### **Features**

- 🗸 Lift
- Ceramic Floor
- Walk in Wardrobe
- Soffit Ceilings
- A/C
- Service Lift
- Terrace

- ✓ Kitchen/Dinette
- En Suite
- Entrance Hall
- Gypsum Plastering
- Passenger Lift
- Double Glazed
- Communal Pool