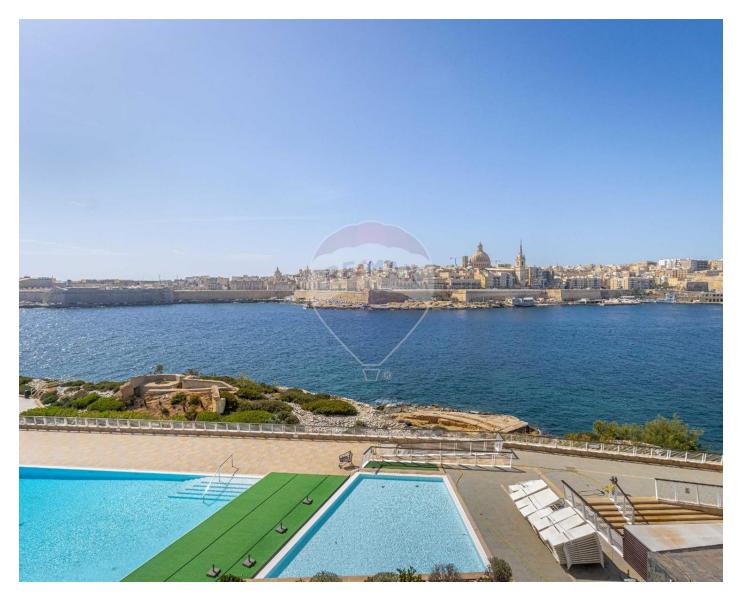

## **Apartment - For Rent - Sliema**

TIGNE POINT - Experience the breathtaking sea views from this exquisite three-bedroom APARTMENT. Comprises a spacious living, dining, and kitchen area that opens onto a generous front terrace spanning approximately 30 square meters. Discover additional features including a study, laundry room, and guest toilet. The primary bedroom boasts a walk-in wardrobe and a double sink ensuite, while a large terrace offers stunning views of Valletta. Two more beautifully appointed double bedrooms await. This property is complete with a designated car space and air conditioning for your comfort and convenience