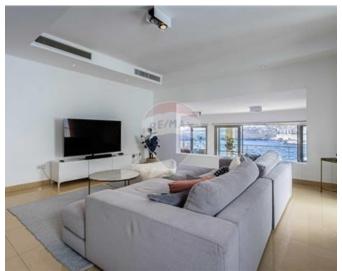

## **Apartment - For Rent - Sliema**

TIGNE POINT - Experience the breathtaking sea views from this exquisite three-bedroom APARTMENT. Comprises a spacious living, dining, and kitchen area that opens onto a generous front terrace spanning approximately 30 square meters. Discover additional features including a study, laundry room, and guest toilet. The primary bedroom boasts a walk-in wardrobe and a double sink ensuite, while a large terrace offers stunning views of Valletta. Two more beautifully appointed double bedrooms await. This property is complete with a designated car space and air conditioning for your comfort and convenience

#### Rooms

- Kitchen/Living/Dining : 0 x 0 m (0 m2)
- Double Bedroom : 0 x 0 m (0 m2)
- Double Bedroom : 0 x 0 m (0 m2)
- Double Bedroom : 0 x 0 m (0 m2)
- Bathroom : 0 x 0 m (0 m2)
- Shower Ensuite : 0 x 0 m (0 m2)
- Guest Toilet : 0 x 0 m (0 m2)
- Office / Study : 0 x 0 m (0 m2)
- ✓ Walk In Wardrobe : 0 x 0 m (0 m2)