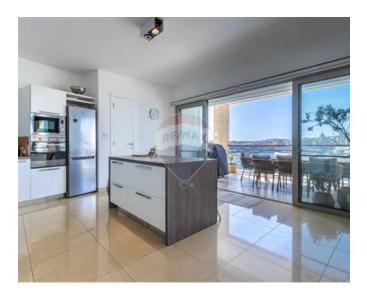

## **Apartment - For Rent - Sliema**

TIGNE POINT - Experience the breathtaking sea views from this exquisite three-bedroom APARTMENT. Comprises a spacious living, dining, and kitchen area that opens onto a generous front terrace spanning approximately 30 square meters. Discover additional features including a study, laundry room, and guest toilet. The primary bedroom boasts a walk-in wardrobe and a double sink ensuite, while a large terrace offers stunning views of Valletta. Two more beautifully appointed double bedrooms await. This property is complete with a designated car space and air conditioning for your comfort and convenience

#### **Features**

- 🗸 Lift
- Ceramic Floor
- Walk in Wardrobe
- Soffit Ceilings
- A/C
- Service Lift
- Terrace

- ✓ Kitchen/Dinette
- En Suite
- Entrance Hall
- Gypsum Plastering
- Passenger Lift
- Double Glazed
- Communal Pool