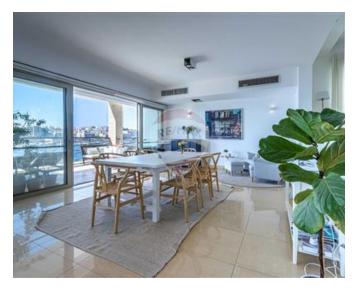

## **Apartment - For Rent - Sliema**

TIGNE POINT - Experience the breathtaking sea views from this exquisite three-bedroom APARTMENT. Comprises a spacious living, dining, and kitchen area that opens onto a generous front terrace spanning approximately 30 square meters. Discover additional features including a study, laundry room, and guest toilet. The primary bedroom boasts a walk-in wardrobe and a double sink ensuite, while a large terrace offers stunning views of Valletta. Two more beautifully appointed double bedrooms await. This property is complete with a designated car space and air conditioning for your comfort and convenience