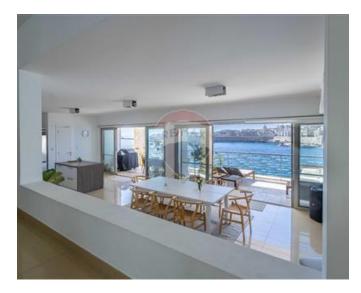

## **Apartment - For Rent - Sliema**

TIGNE POINT - Experience the breathtaking sea views from this exquisite three-bedroom APARTMENT. Comprises a spacious living, dining, and kitchen area that opens onto a generous front terrace spanning approximately 30 square meters. Discover additional features including a study, laundry room, and guest toilet. The primary bedroom boasts a walk-in wardrobe and a double sink ensuite, while a large terrace offers stunning views of Valletta. Two more beautifully appointed double bedrooms await. This property is complete with a designated car space and air conditioning for your comfort and convenience