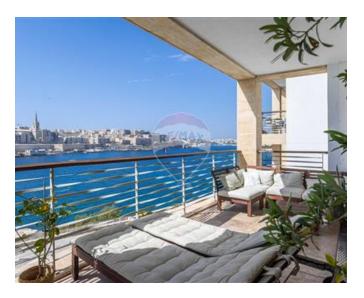

## **Apartment - For Rent - Sliema**

TIGNE POINT - Experience the breathtaking sea views from this exquisite three-bedroom APARTMENT. Comprises a spacious living, dining, and kitchen area that opens onto a generous front terrace spanning approximately 30 square meters. Discover additional features including a study, laundry room, and guest toilet. The primary bedroom boasts a walk-in wardrobe and a double sink ensuite, while a large terrace offers stunning views of Valletta. Two more beautifully appointed double bedrooms await. This property is complete with a designated car space and air conditioning for your comfort and convenience

#### **Features**

- 🗸 Lift
- Ceramic Floor
- Walk in Wardrobe
- Soffit Ceilings
- A/C
- Service Lift
- Terrace

- ✓ Kitchen/Dinette
- En Suite
- Entrance Hall
- Gypsum Plastering
- Passenger Lift
- Double Glazed
- Communal Pool