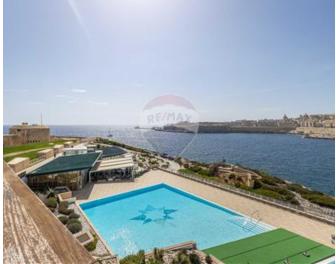

#### **Features**

- 🗸 Lift
- Ceramic Floor
- Walk in Wardrobe
- Soffit Ceilings
- A/C
- Service Lift
- Terrace

- ✓ Kitchen/Dinette
- En Suite
- Entrance Hall
- Gypsum Plastering
- Passenger Lift
- Double Glazed
- Communal Pool