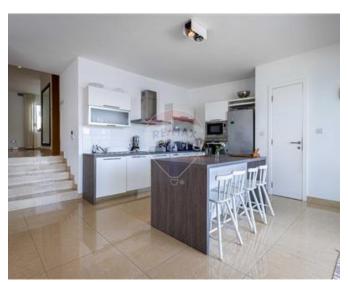

## **Apartment - For Rent - Sliema**

TIGNE POINT - Experience the breathtaking sea views from this exquisite three-bedroom APARTMENT. Comprises a spacious living, dining, and kitchen area that opens onto a generous front terrace spanning approximately 30 square meters. Discover additional features including a study, laundry room, and guest toilet. The primary bedroom boasts a walk-in wardrobe and a double sink ensuite, while a large terrace offers stunning views of Valletta. Two more beautifully appointed double bedrooms await. This property is complete with a designated car space and air conditioning for your comfort and convenience

#### **Features**

- 🗸 Lift
- Ceramic Floor
- Walk in Wardrobe
- Soffit Ceilings
- A/C
- Service Lift
- Terrace

- ✓ Kitchen/Dinette
- En Suite
- Entrance Hall
- Gypsum Plastering
- Passenger Lift
- Double Glazed
- Communal Pool