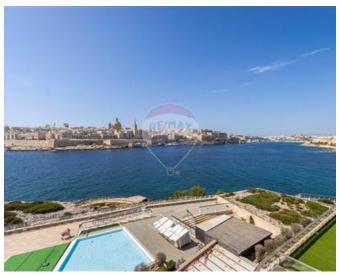

## **Apartment - For Rent - Sliema**

TIGNE POINT - Experience the breathtaking sea views from this exquisite three-bedroom APARTMENT. Comprises a spacious living, dining, and kitchen area that opens onto a generous front terrace spanning approximately 30 square meters. Discover additional features including a study, laundry room, and guest toilet. The primary bedroom boasts a walk-in wardrobe and a double sink ensuite, while a large terrace offers stunning views of Valletta. Two more beautifully appointed double bedrooms await. This property is complete with a designated car space and air conditioning for your comfort and convenience

#### **Features**

- 🗸 Lift
- Ceramic Floor
- Walk in Wardrobe
- Soffit Ceilings
- A/C
- Service Lift
- Terrace

- ✓ Kitchen/Dinette
- En Suite
- Entrance Hall
- Gypsum Plastering
- Passenger Lift
- Double Glazed
- Communal Pool