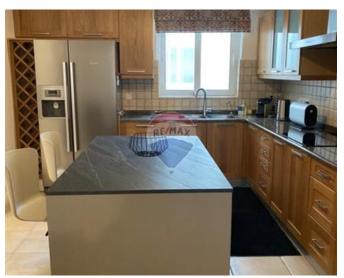

### **Apartment - For Rent - Marsascala**

MARSASCALA - Apartment comprising of spacious living and dining area with front terrace. Kitchen and outdoor garden yard, featuring plants. A study, another yard with Maltese design table & chairs. A guest toilet and a box room for laundry. Two large double bedrooms, one with ensuite and a large walk-in wardrobe. A bathroom and a large back terrace with side sea views.

#### **Features**

- ✓ Kitchen/Dinette
- ✓ Walk in Wardrobe
- ✓ A/C
- Double Glazed
- Yard

- En Suite
- Soffit Ceilings
- Skirting
- Terrace