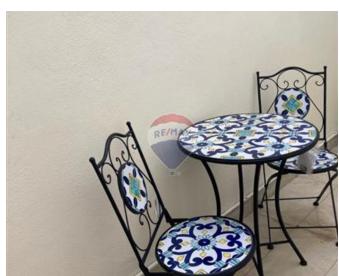

### **Apartment - For Rent - Marsascala**

MARSASCALA - Apartment comprising of spacious living and dining area with front terrace. Kitchen and outdoor garden yard, featuring plants. A study, another yard with Maltese design table & chairs. A guest toilet and a box room for laundry. Two large double bedrooms, one with ensuite and a large walk-in wardrobe. A bathroom and a large back terrace with side sea views.