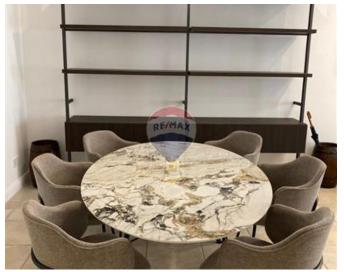

### **Apartment - For Rent - Marsascala**

MARSASCALA - Apartment comprising of spacious living and dining area with front terrace. Kitchen and outdoor garden yard, featuring plants. A study, another yard with Maltese design table & chairs. A guest toilet and a box room for laundry. Two large double bedrooms, one with ensuite and a large walk-in wardrobe. A bathroom and a large back terrace with side sea views.