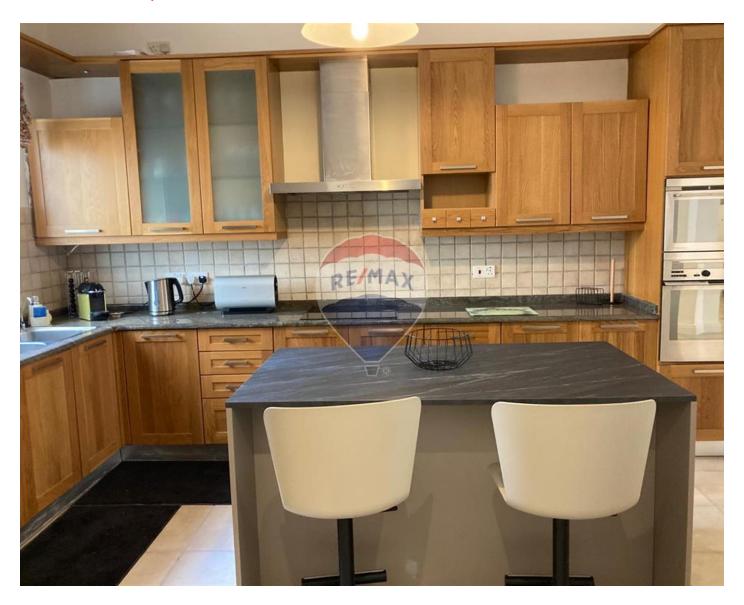

### **Apartment - For Rent - Marsascala**

MARSASCALA - Apartment comprising of spacious living and dining area with front terrace. Kitchen and outdoor garden yard, featuring plants. A study, another yard with Maltese design table & chairs. A guest toilet and a box room for laundry. Two large double bedrooms, one with ensuite and a large walk-in wardrobe. A bathroom and a large back terrace with side sea views.

#### **Features**

- ✓ Kitchen/Dinette
- ✓ Walk in Wardrobe
- ✓ A/C
- Double Glazed
- Yard

- En Suite
- Soffit Ceilings
- Skirting
- Terrace